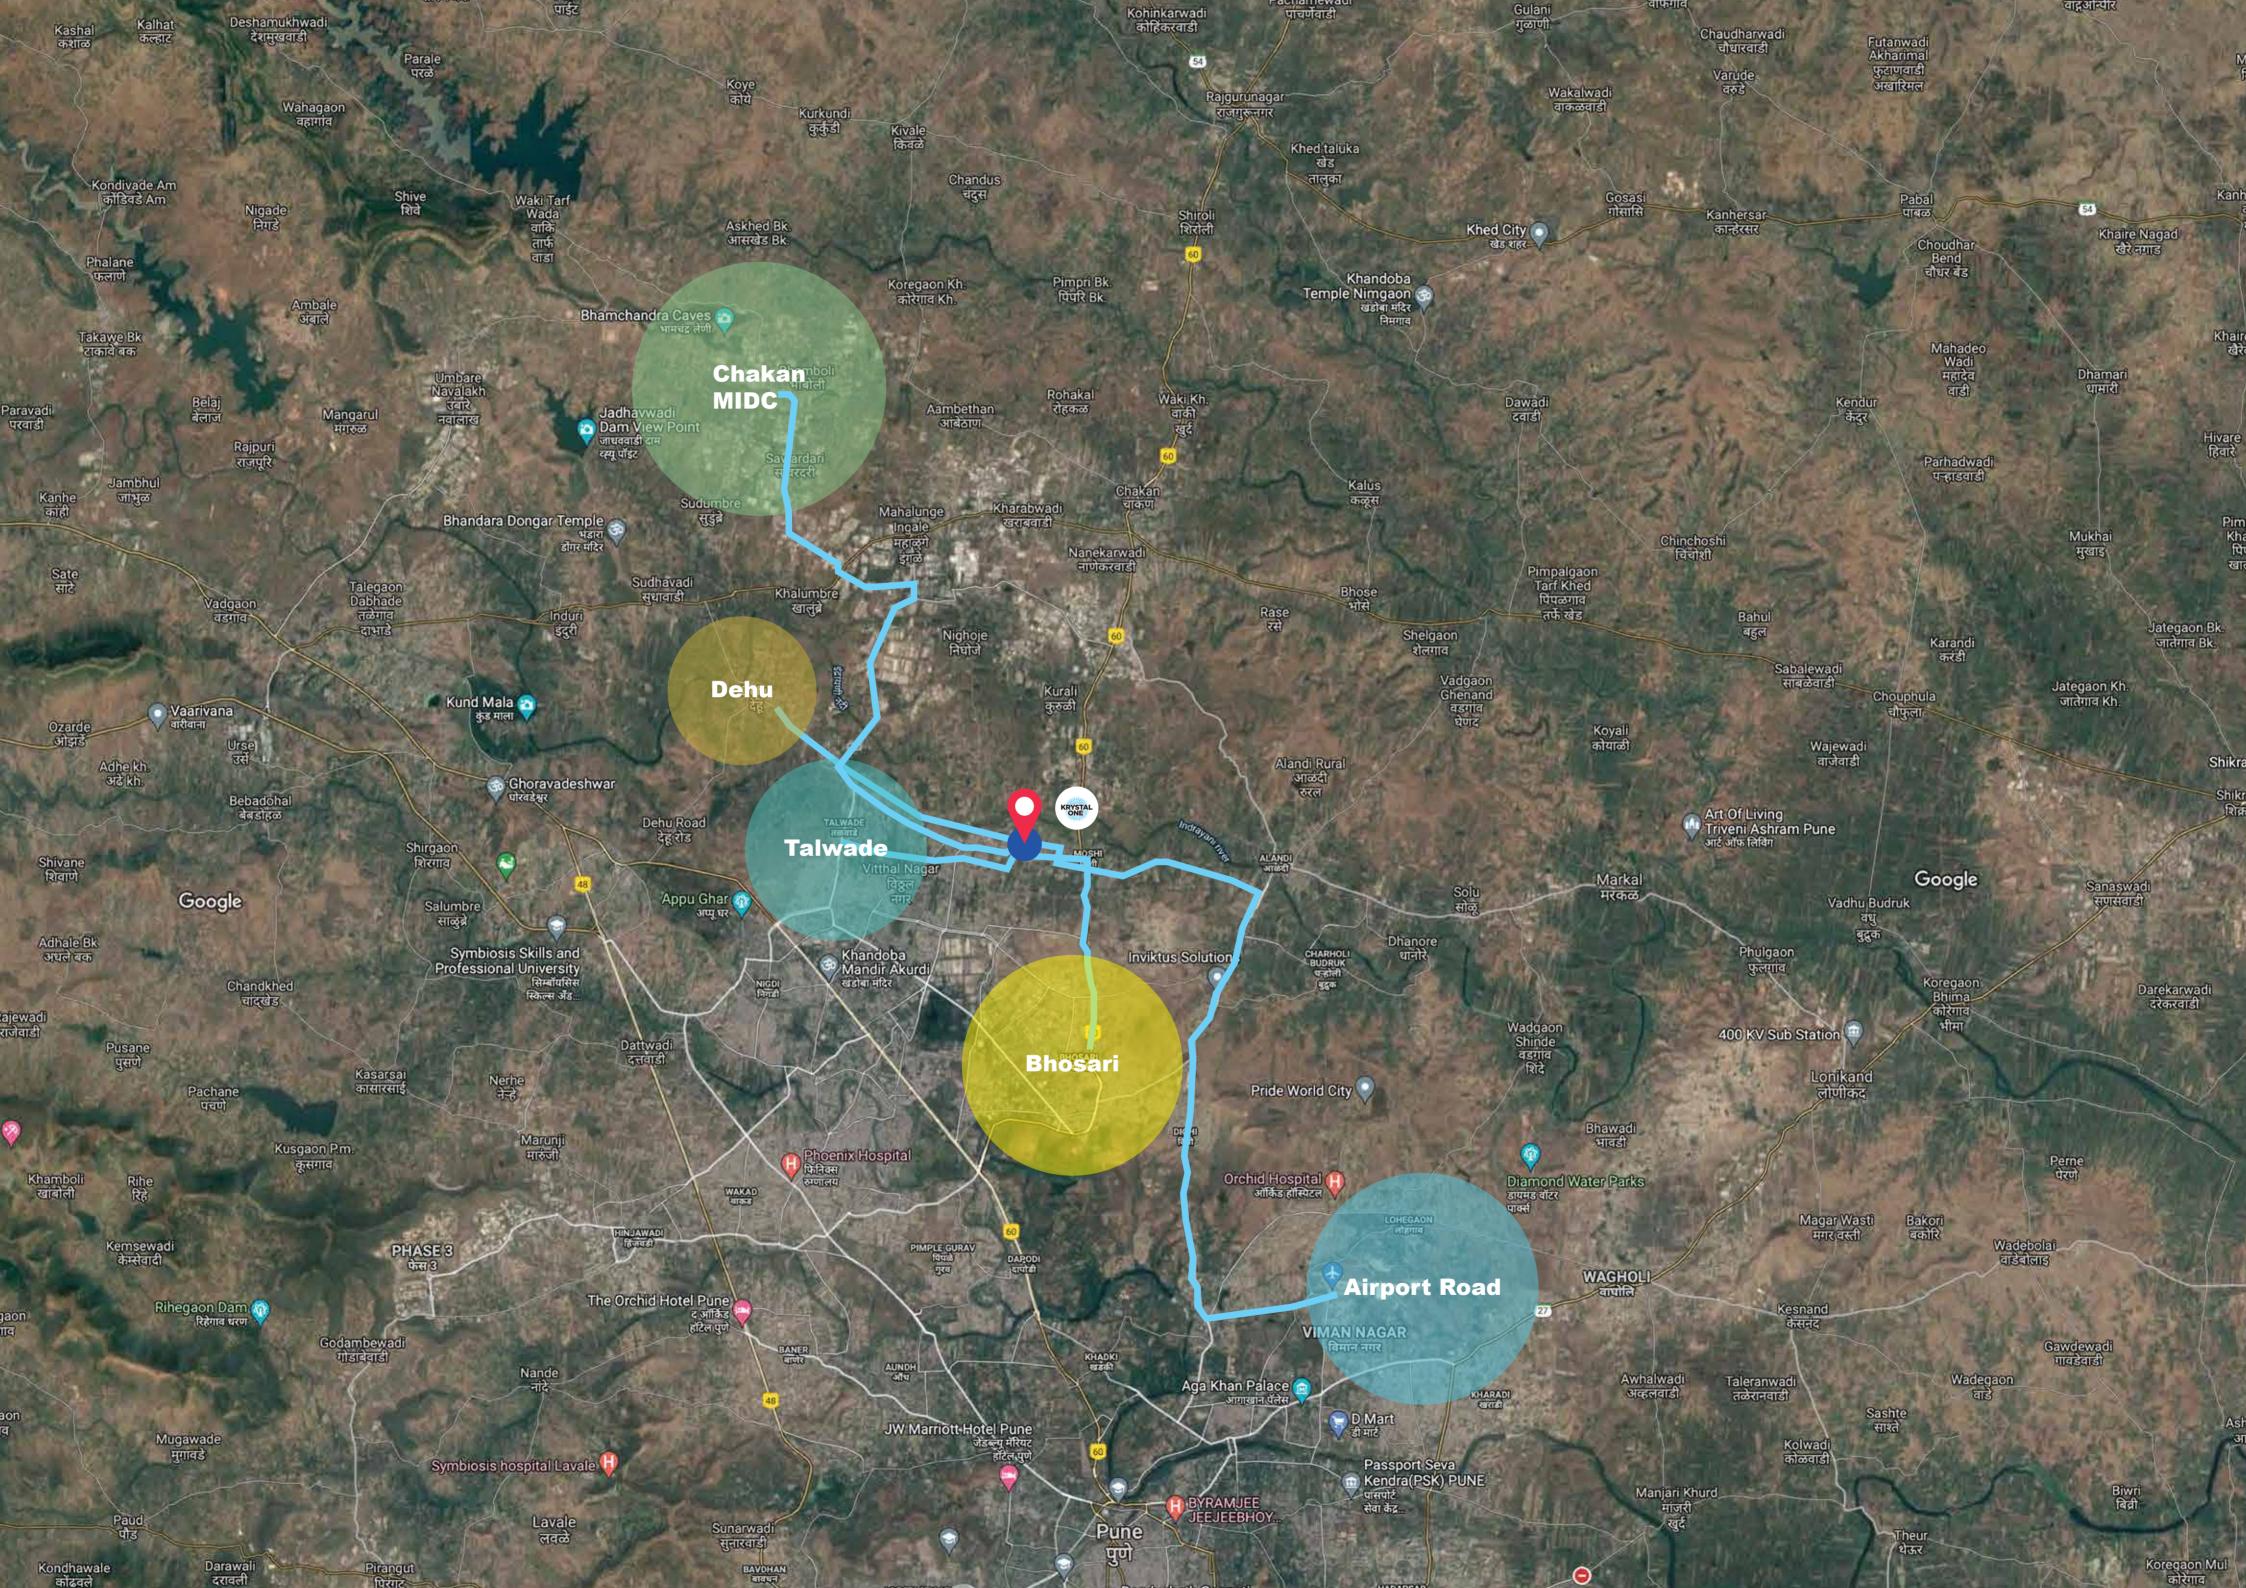

### LOCATION HIGHLIGHTS

Between Industrial belt of Bhosari, Chakan & Talegaon

Pune Airport ...... 30 min

#### **HOSPITALS**

 Moshi Chowk

Chakan / Bhosari MIDC

Talawade IT Park

Old Mumbai-Pune Highway

Disclaimer: Indicative map for reference only. Map not to scale.