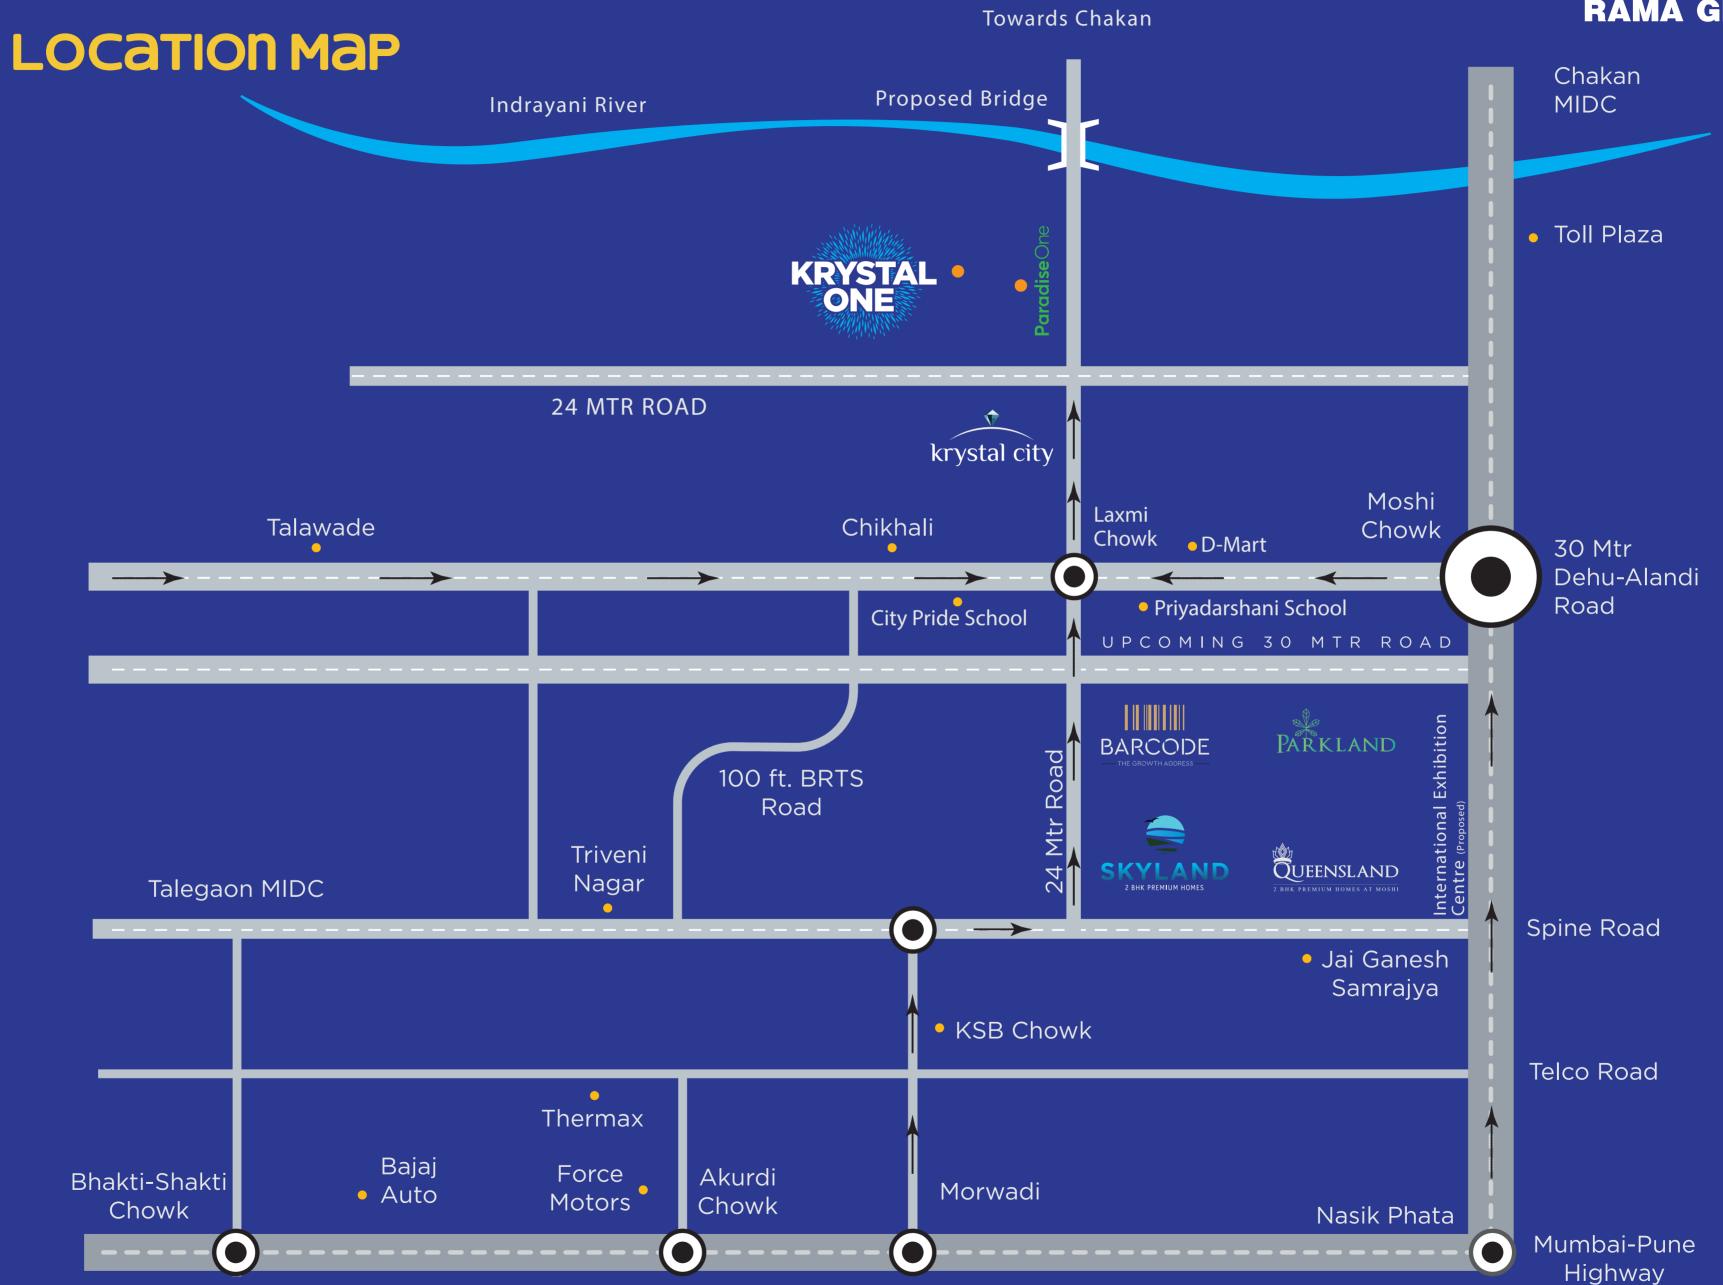

### LOCATION HIGHLIGHTS

Between Industrial belt of Bhosari, Chakan & Talegaon

Pune Airport ...... 30 min

#### **WORKSPACES**

#### **SHOPPING & ENTERTAINMENT**

#### **SCHOOLS**

#### **BANKS**

#### **HOSPITALS**

 Moshi Chowk

Chakan / Bhosari MIDC

Talawade IT Park

Old Mumbai-Pune Highway

Disclaimer: Indicative map for reference only. Map not to scale.