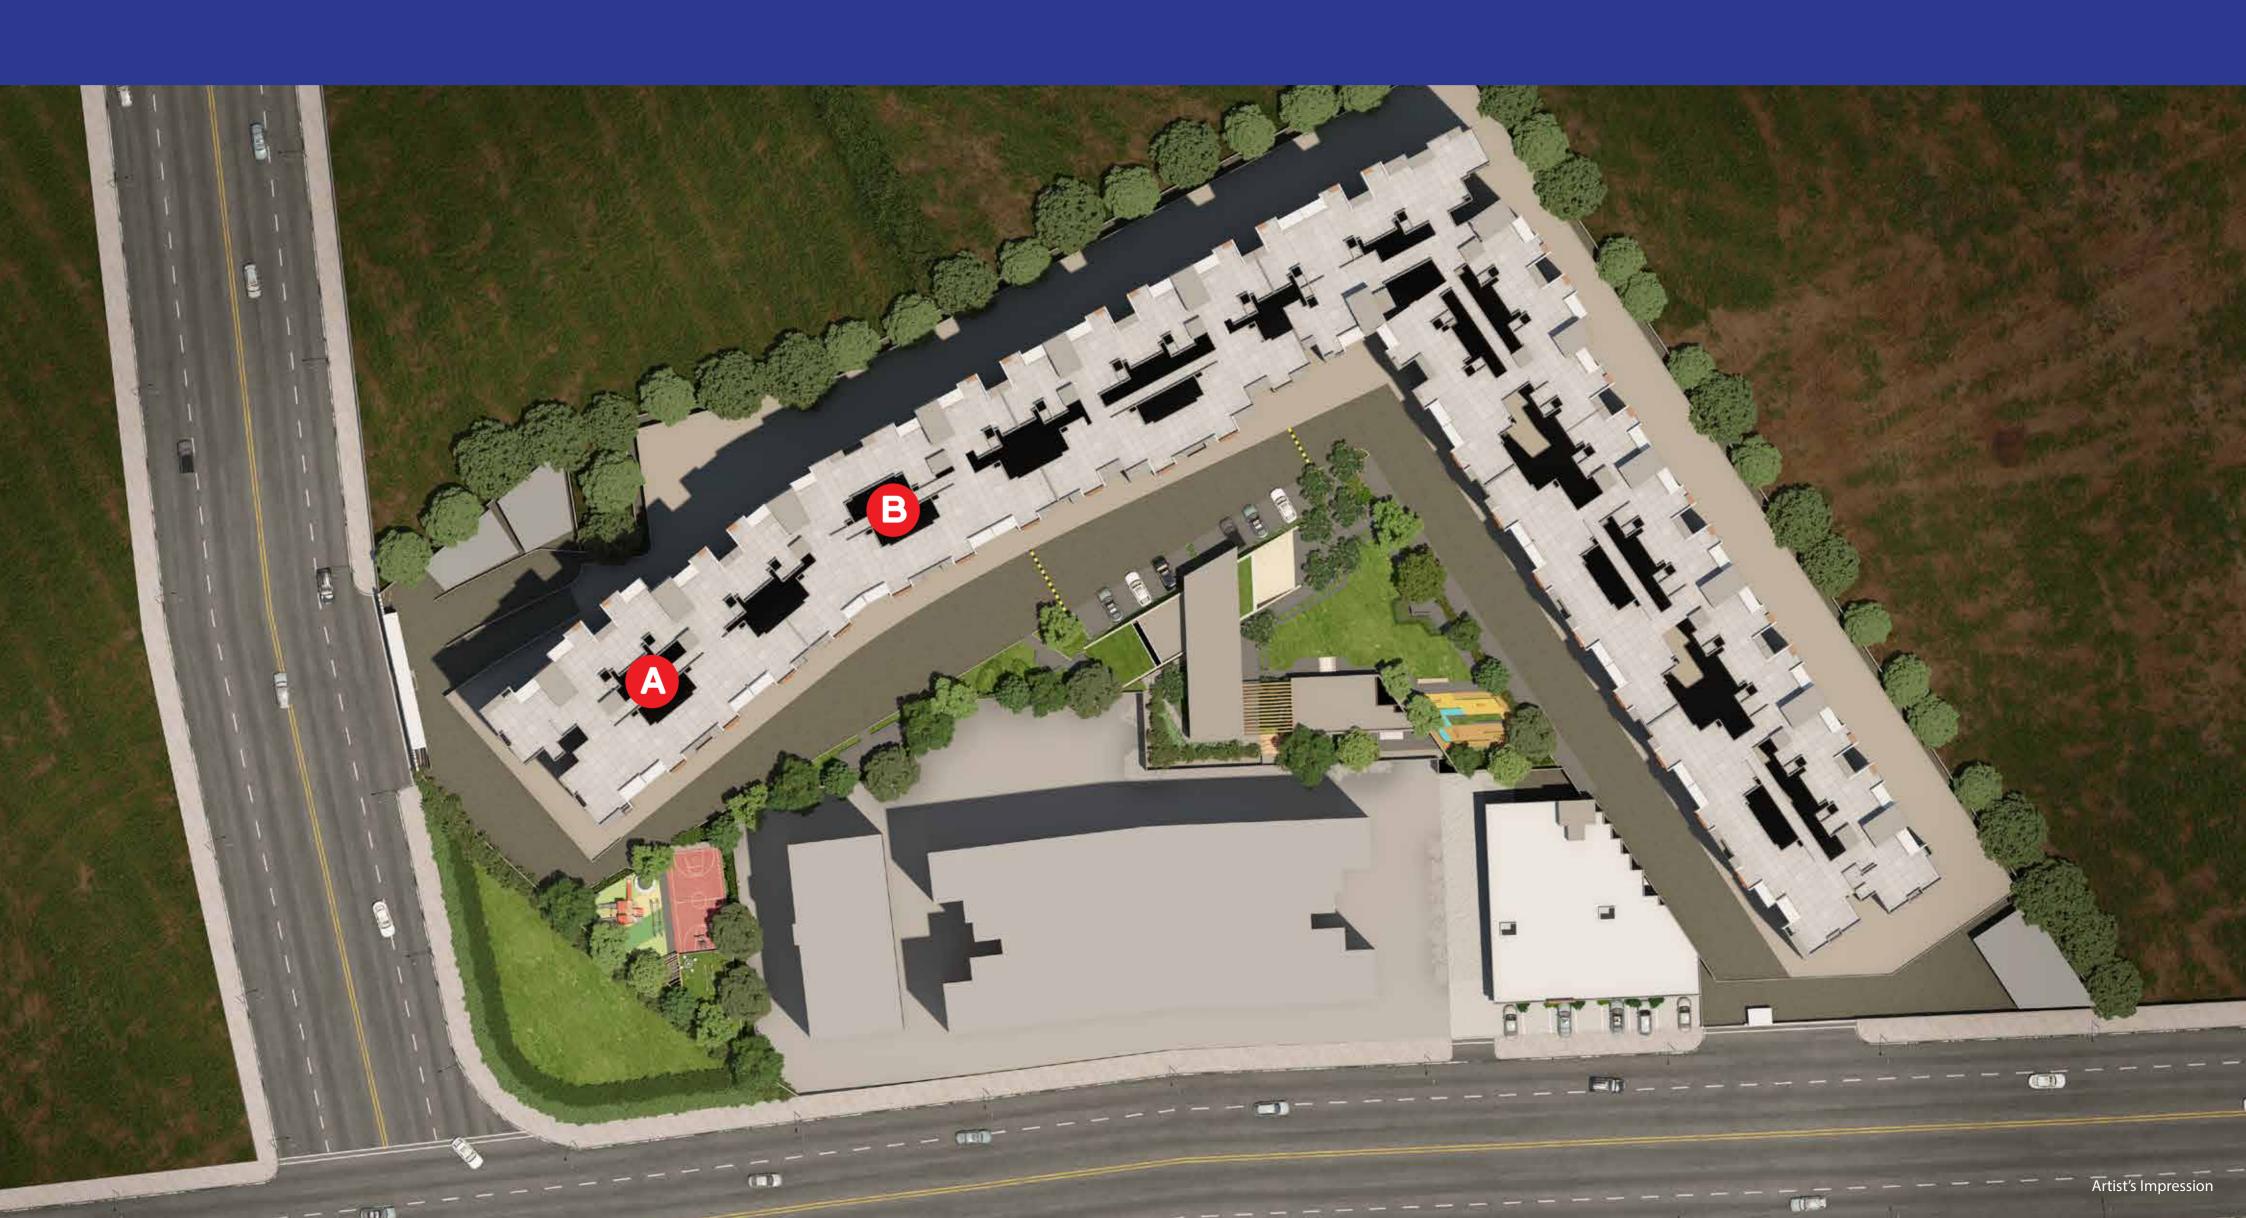

ing social infrastructure
- CUrrently Hottest Destination For real estate





### + + + + + + + + + + + +

### LOCATION HIGHLIGHTS

Between Industrial belt of Bhosari, Chakan & Talegaon

Pune Airport ...... 30 min

#### **WORKSPACES**

#### **SHOPPING & ENTERTAINMENT**

#### **SCHOOLS**

#### **BANKS**

#### **HOSPITALS**

 Moshi Chowk

Chakan / Bhosari MIDC

Talawade IT Park

Old Mumbai-Pune Highway







Disclaimer: Indicative map for reference only. Map not to scale.



### THE WOLLD OF

- 6 Fabulous residential towers
- Grand Community of 700+ Families
- AMENITIES WITH SOMETHING FOR EVERYONE
- 2 RHK Premium Homes

- Convenience shopping inside project
- LOCATED IN CENTRAL MOSHI
- 650 SQ.FT. TO 750 SQ.FT. Carpet
- TICKET SIZE RS. 42 L TO 48 L



# Tower A & B PHase I 220+ APARTMENTS



### 40+lifestyle amenities

Jogging Track | Open Gym | Meditation Court Acupressure Pathway
Well-equipped Gymnasium | Amphitheater | Party Lawn
Multipurpose Hall with Attached Toilet | A Stage for Performing Arts
Multipurpose Play Court | Floor Games | Kids' Play Area with
Multi-Activity Play | Equipment & Rubber Flooring | Toddlers' Play Area
| Adventure Tot-Lot | Play Mounds Tot-Lot



## 16+ Mograded features

Gated & Secured Society | Elegantly Designed Entrance | 2-Level Parking | Society Office | Inverter Provisions | Broadband Provision | Solar Water System | Garbage Chute & more...













## Møgrade your fun Er joy



## • • • •

## Møgrade your health & fitness







## Møgrade yourself to modern living



## Møgrade yourself to premium living



## Apgrade your active li