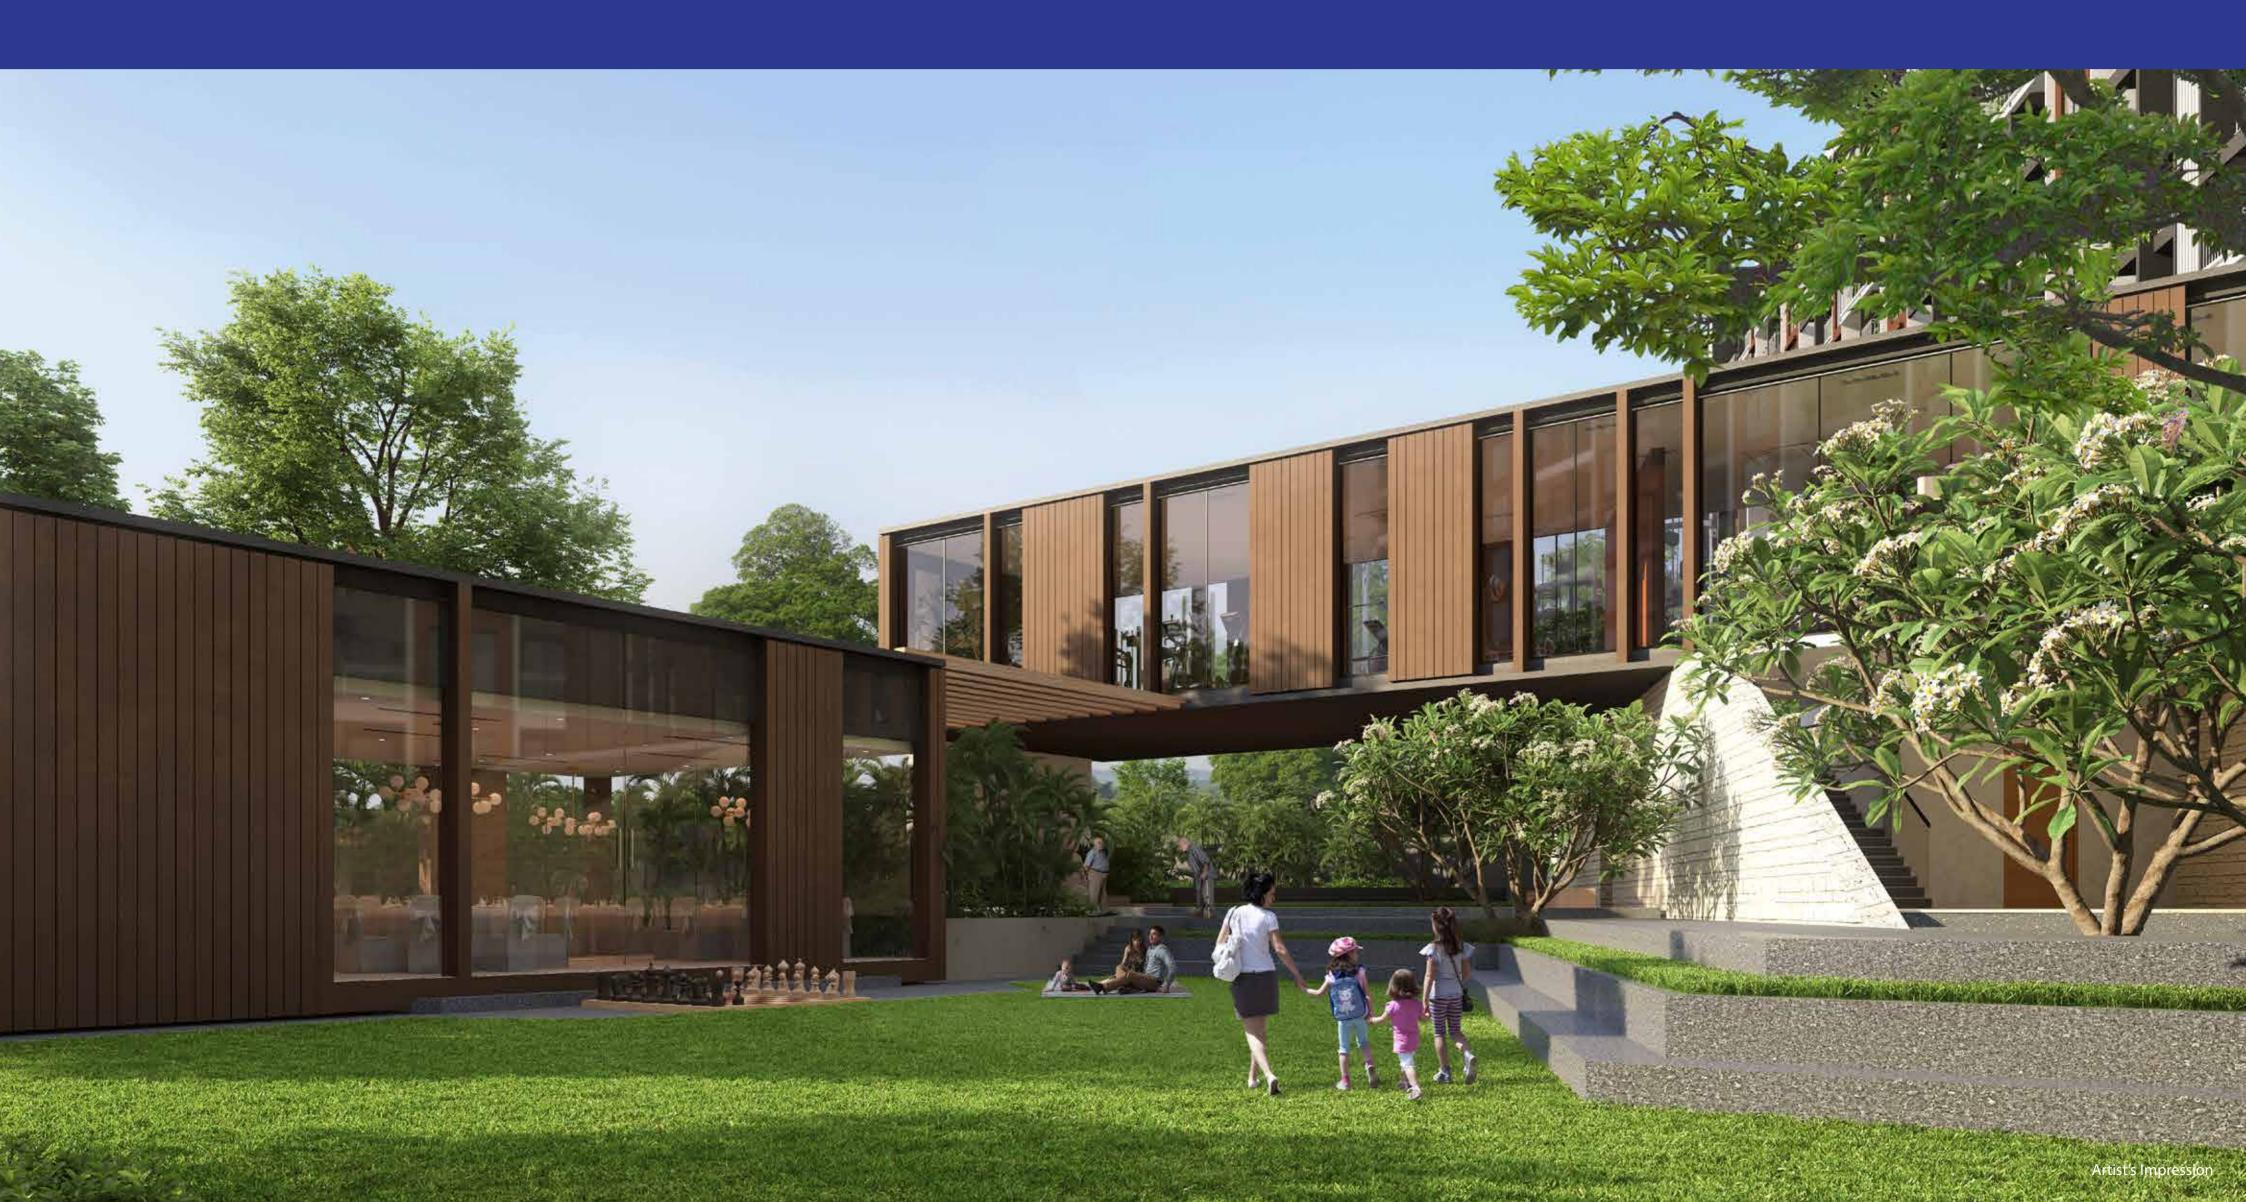

### THE WOLLD OF

- 6 Fabulous residential towers
- Grand Community of 700+ Families
- AMENITIES WITH SOMETHING FOR EVERYONE
- 2 RHK Premium Homes

- Convenience shopping inside project
- LOCATED IN CENTRAL MOSHI
- 650 SQ.FT. TO 750 SQ.FT. Carpet
- TICKET SIZE RS. 42 L TO 48 L

### 40+lifestyle amenities

Jogging Track | Open Gym | Meditation Court Acupressure Pathway
Well-equipped Gymnasium | Amphitheater | Party Lawn
Multipurpose Hall with Attached Toilet | A Stage for Performing Arts
Multipurpose Play Court | Floor Games | Kids' Play Area with
Multi-Activity Play | Equipment & Rubber Flooring | Toddlers' Play Area
| Adventure Tot-Lot | Play Mounds Tot-Lot