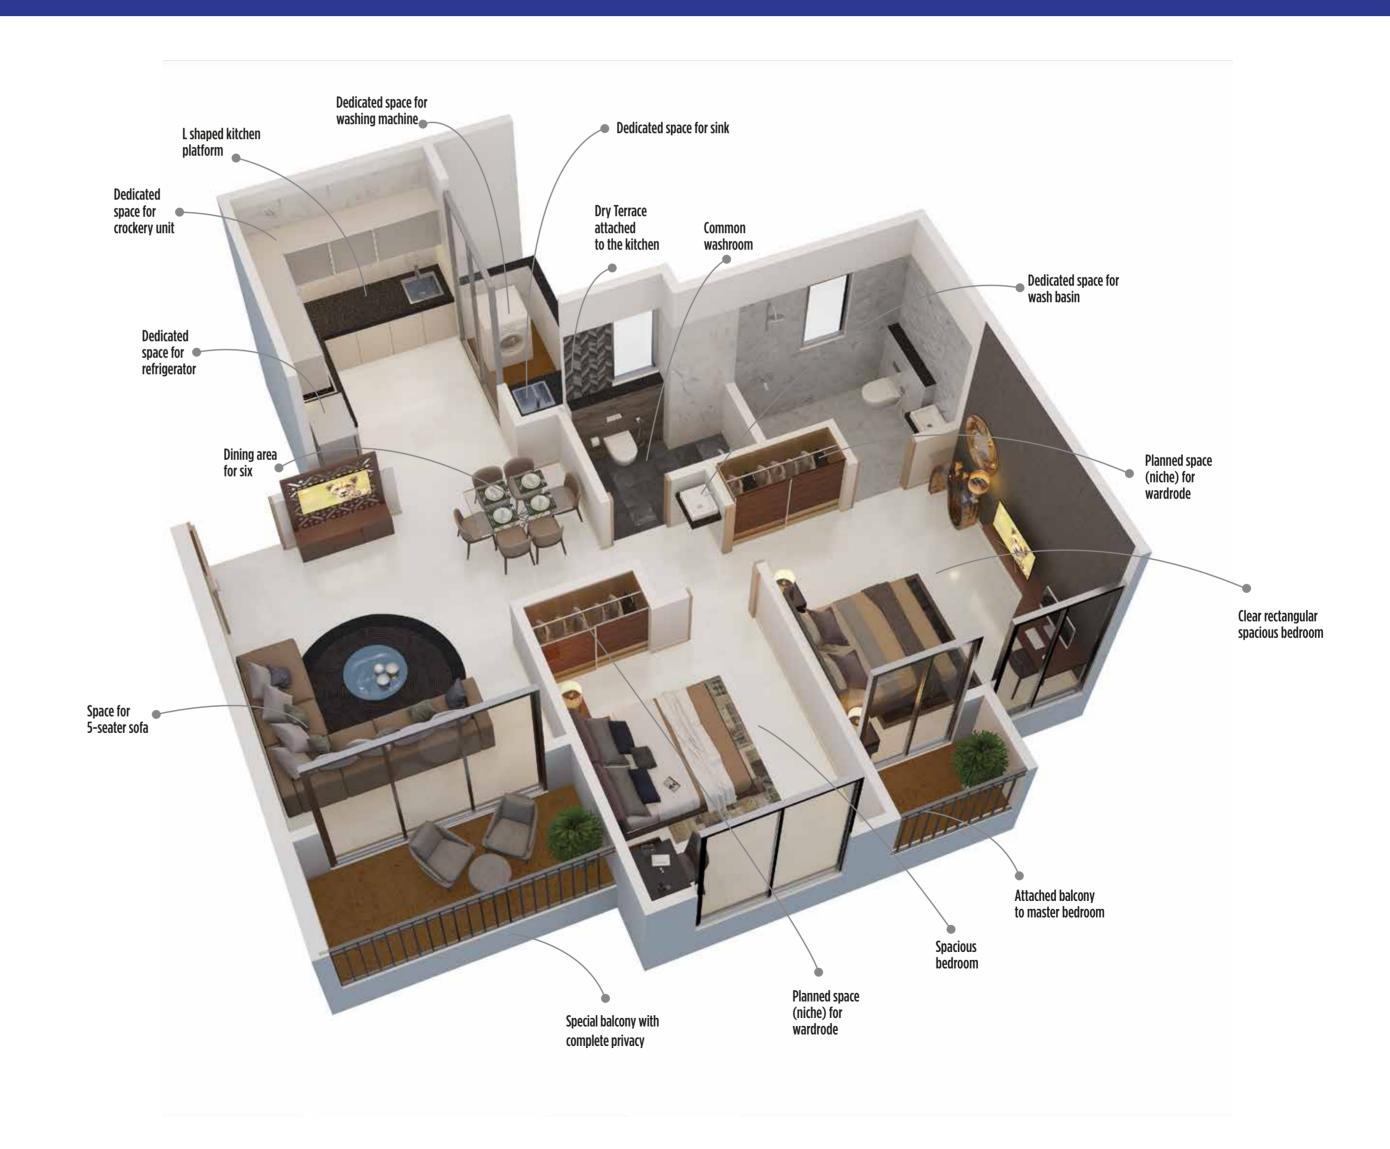

| Open Gym | Meditation Court Acupressure Pathway
Well-equipped Gymnasium | Amphitheater | Party Lawn
Multipurpose Hall with Attached Toilet | A Stage for Performing Arts
Multipurpose Play Court | Floor Games | Kids' Play Area with
Multi-Activity Play | Equipment & Rubber Flooring | Toddlers' Play Area
| Adventure Tot-Lot | Play Mounds Tot-Lot



## 16+ Mograded features

Gated & Secured Society | Elegantly Designed Entrance | 2-Level Parking | Society Office | Inverter Provisions | Broadband Provision | Solar Water System | Garbage Chute & more...













## Møgrade your fun Er joy



## • • • •

## Møgrade your health & fitness







## Møgrade yourself to modern living



## Møgrade yourself to premium living



## Apgrade your active living



## Designed around your comfort