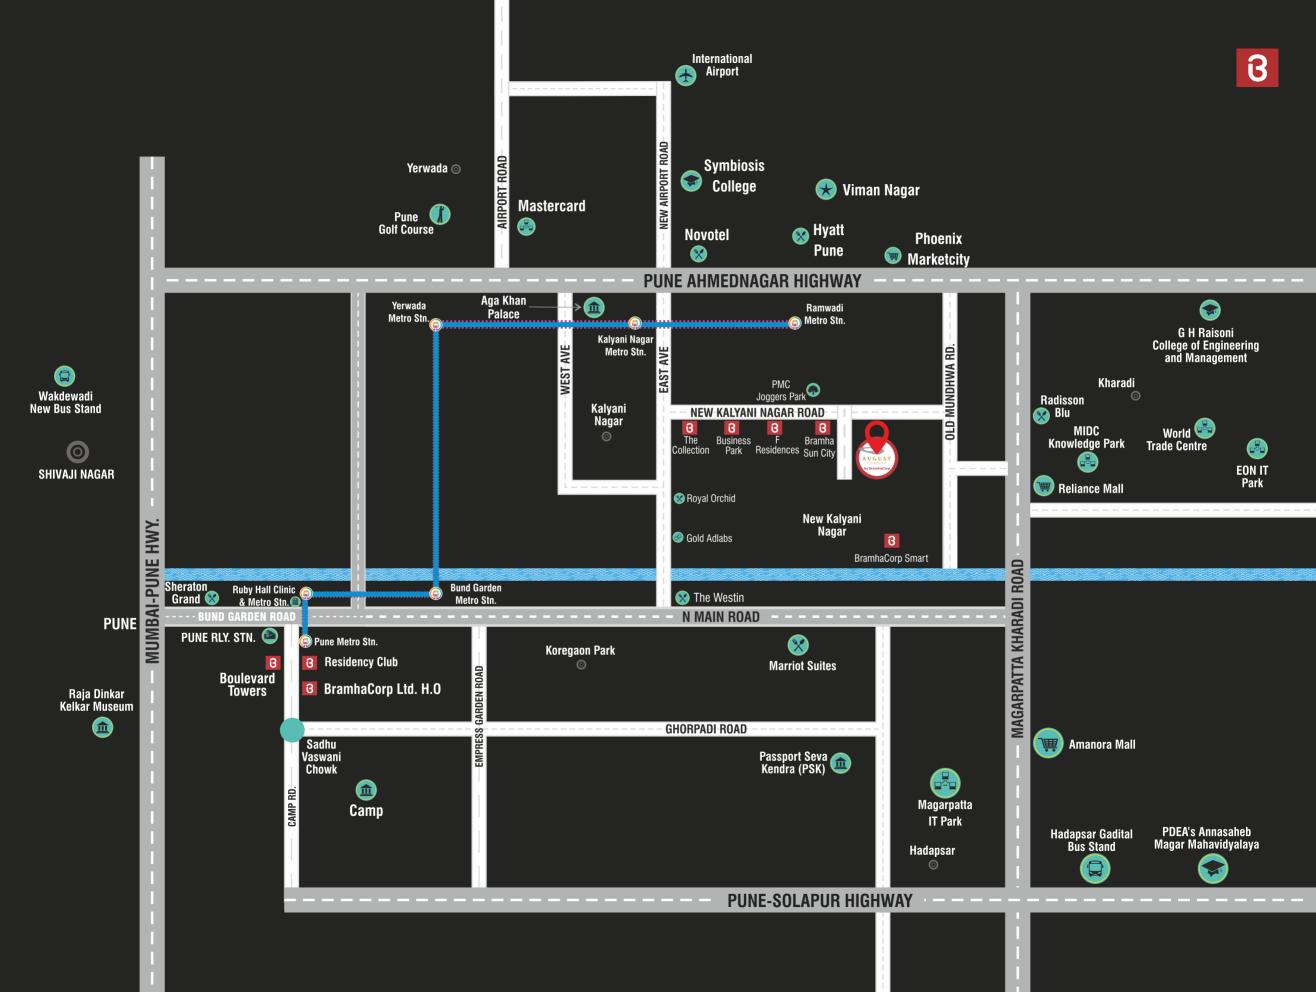

# UPSCALE LOCALTY

Whether it's improving your social life, reducing your work commute, school for your children or entertaining your family on holidays, New Kalyani Nagar is the perfect place for you.

August Towers, Next to Bramha Sun City, New Kalyani Nagar, Pune - 411014, India Head Office: Residency Club, 3, Queen's Garden Road, Camp, Pune - 411001, India.