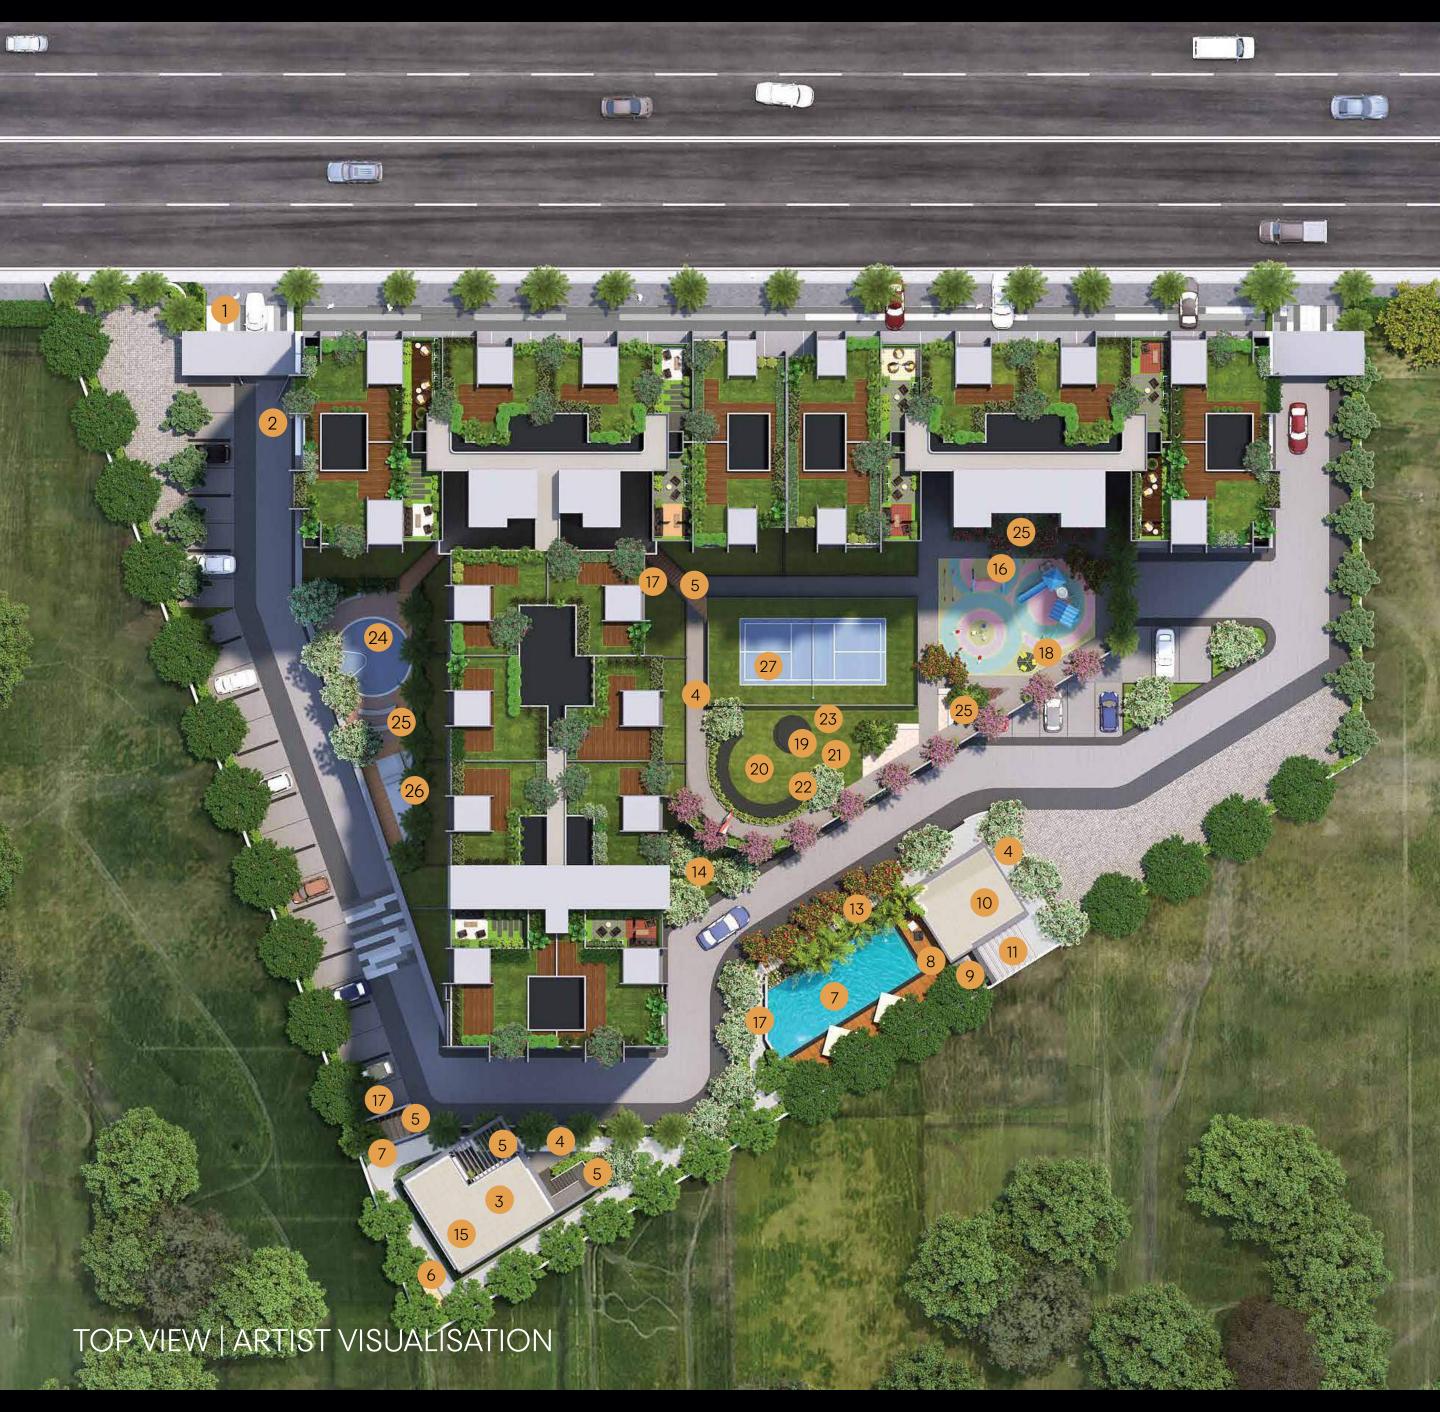

# Master Plan Layout

- 1 Entrance Plaza
- 2 Jogging Track
- 3 Gym
- 4 Pathway
- 5 Pergola
- 6 Seating Area
- 7 Swimming Pool & Kids Pool
- 8 Deck Sunbathing Deck
- 9 Outdoor Shower
- 10 Clubhouse
- 11 Buffet Counter
- 12 Ayurveda Garden
- 13 Acupressure Pathway

- 14 Statue
- Indoor Games (Chess Board, Carrom Area, T. V. Room, Library Area, Table Tennis)
- Childrens Play Area -Sand Pit Area
- 17 Feature Wall
- Children's Play Area with Rubber Flooring
- 19 Stage
- 20 Party Lawn
- 21 Yoga Meditation
- 22 Amphitheater
- 23 Flag Post
- 24 Half Basketball Court
- 25 Seating Area For Senior Citizen
- 26 Hammock Plaza
- 27 Lawn Tennis

DISCLAIMER: DESIGNS SHOWN IS FOR REPRESENTATIONAL PURPOSE, ACTUAL DESIGNS ARE SUBJECTIV CHANGE.