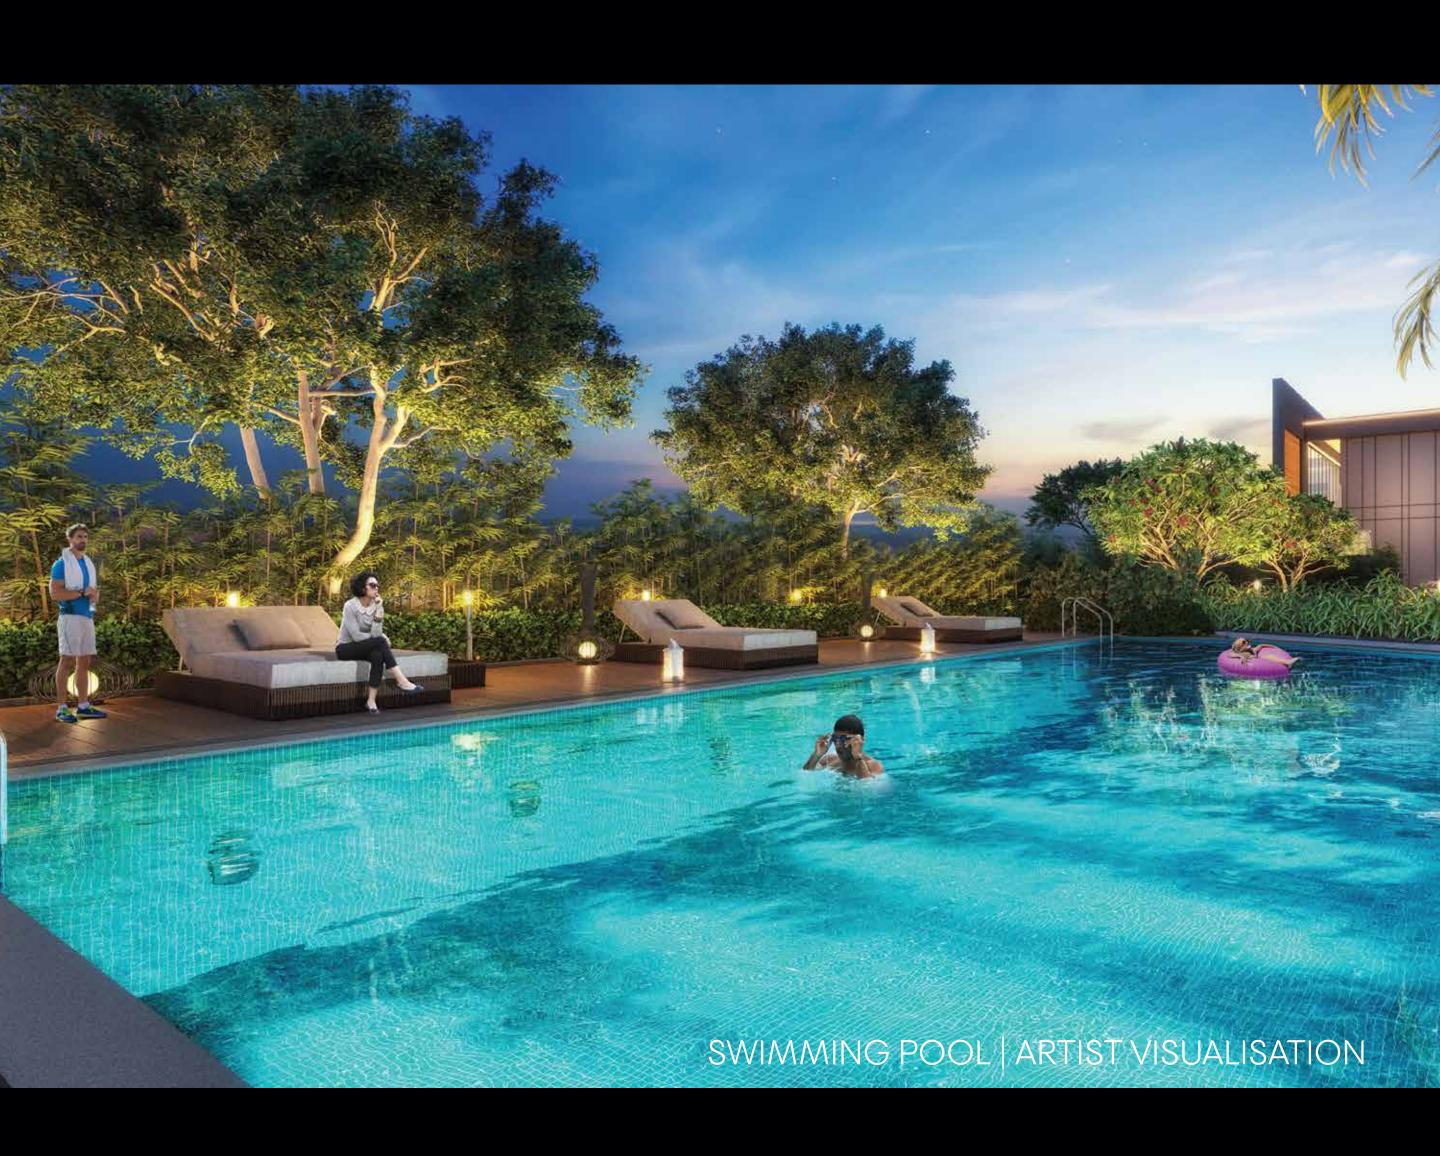

# Master Plan Layout

- 1 Entrance Plaza
- 2 Jogging Track
- 3 Gym
- 4 Pathway
- 5 Pergola
- 6 Seating Area
- 7 Swimming Pool & Kids Pool
- 8 Deck Sunbathing Deck
- 9 Outdoor Shower
- 10 Clubhouse
- 11 Buffet Counter
- 12 Ayurveda Garden
- 13 Acupressure Pathway

Club House

Acupressure Pathway

Tennis Court

Gymnasium

Swimming Pool

Party Lawn

Jogging Track

Entrance Lobby

# Tranquilize with Aristocracy

Soothe yourself amid world-class amenities relishing every moment of it. Well-crafted conveniences to treat you with leisure and blissful environ.