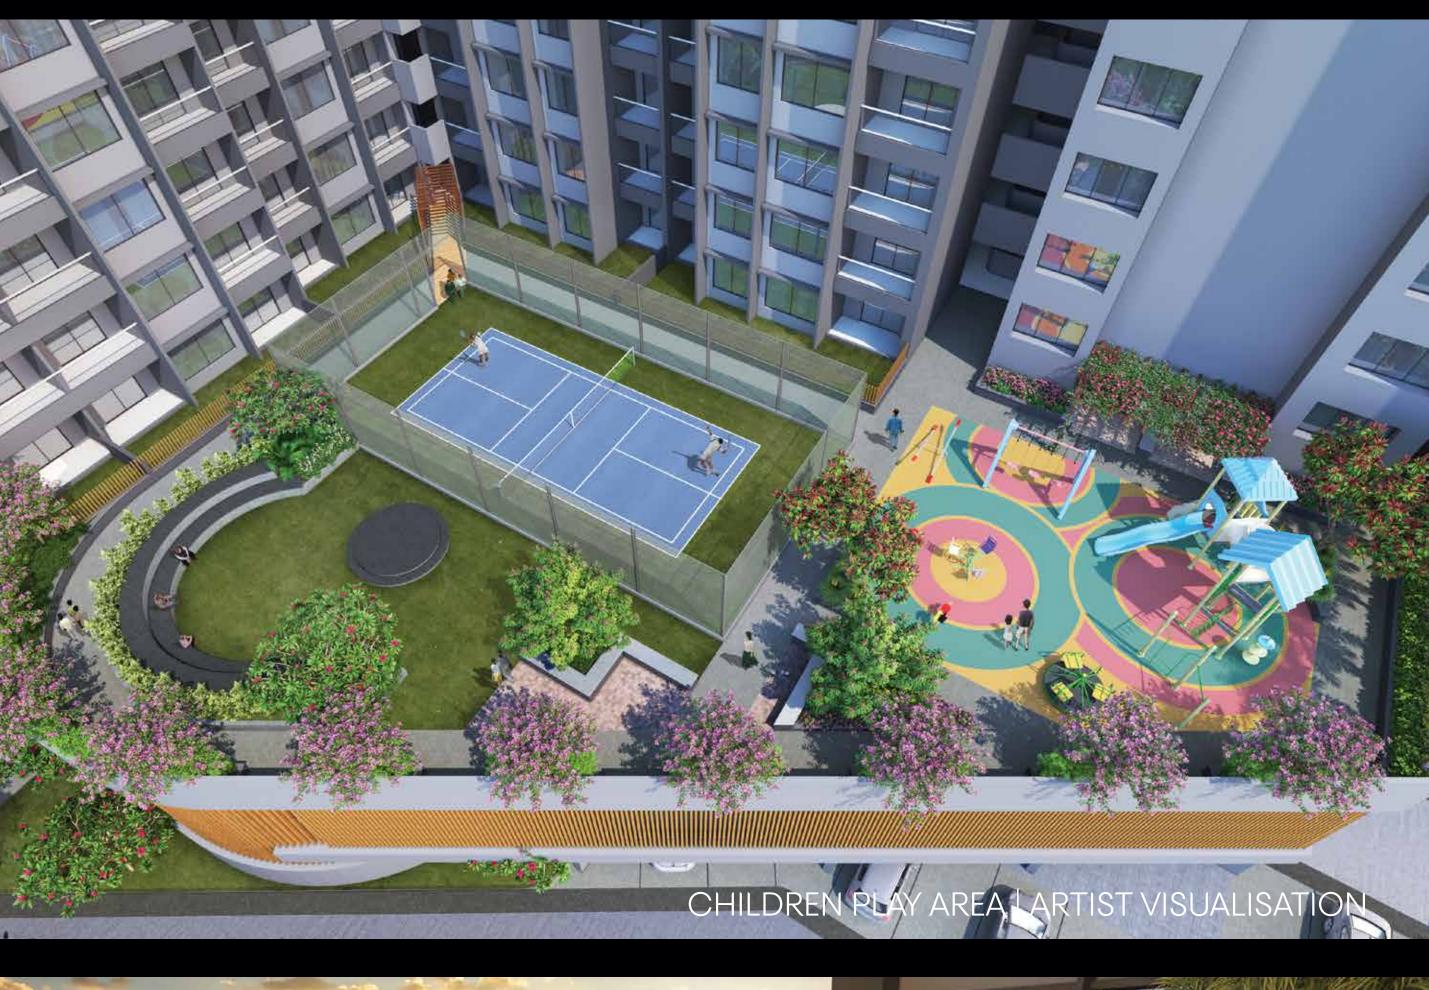

- 14 Statue
- Indoor Games (Chess Board, Carrom Area, T. V. Room, Library Area, Table Tennis)
- Childrens Play Area -Sand Pit Area
- 17 Feature Wall
- Children's Play Area with Rubber Flooring
- 19 Stage
- 20 Party Lawn
- 21 Yoga Meditation
- 22 Amphitheater
- 23 Flag Post
- 24 Half Basketball Court
- 25 Seating Area For Senior Citizen
- 26 Hammock Plaza
- 27 Lawn Tennis

Senior Citizens Sit Out

Fire Fighting System for Building as per NBC norm

Herbal Garden

Children's Play Area

Half Basketball Court

Pavilion

Pergola

Children's Play Area

Half Basketball Court

Pavilion