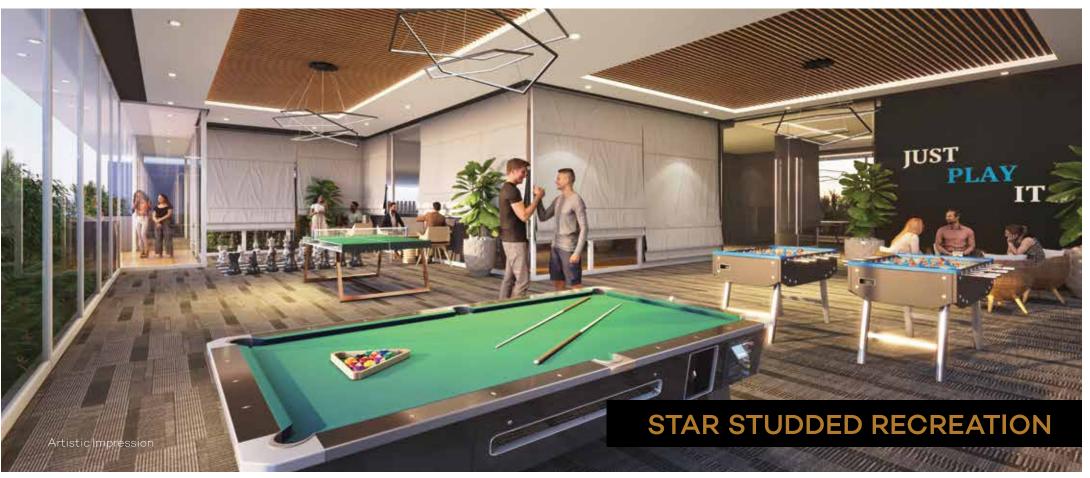

# COVERED SKYVE DECK

- 1. Designer Entrance Gate
- 2. Party Lour
- 3. Pool Deck
- 4. Swimming Poo
- 5. Designer Wall
- 6. Viewing Deck
- 7. Seating Lounge
- B Viewina Gallei
- 9 Board Games
- 10. Designer Passage with Sit-outs
- .1. Screen Gaming Zone
- 12. Mini Theatr
- 13. Indoor Games
- 14. Music Room with Instruments
- 5. Steam & Sauna Room
- 16. Spc
- 17. Gym
- 8. Sky Loung
- 19 Mini Go
- 20. Designer Feature Body
- 21. Designer Sculpture
- 22. Co-Working Space
- 23. Library Lounge
- 24. Cross Fit Iraining
- 25. Yoga Lounge
- 26. Zumba/Aerobics Lounge
- 27. Barbecue Lounge
- 28. Barbecue Counte
- 29. Pet Par
- 30. Ground Amenities