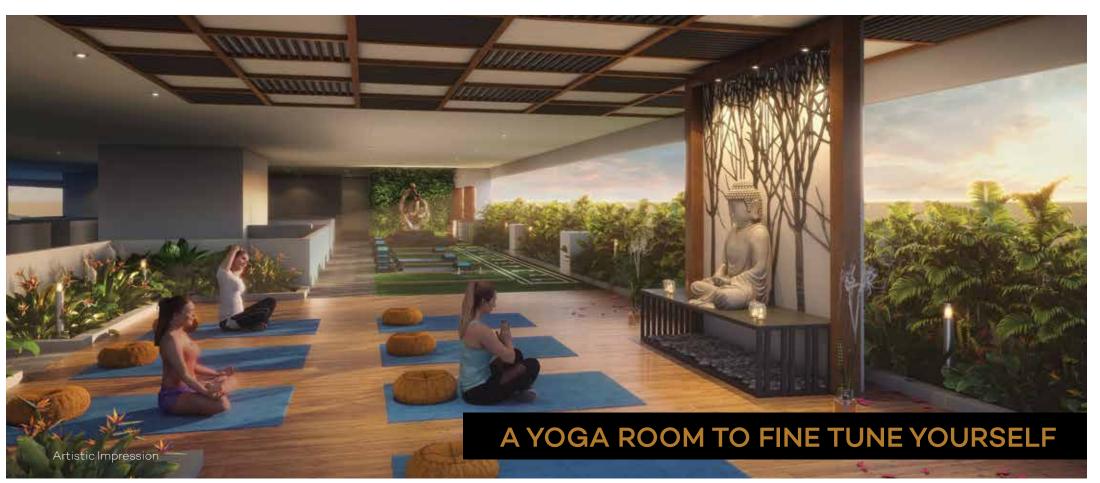

# COVERED SKYVE DECK

- 1. Designer Entrance Gate
- 2. Party Lour
- 3. Pool Deck
- 4. Swimming Poo
- 5. Designer Wall
- 6. Viewing Deck
- 7. Seating Lounge
- B Viewina Gallei
- 9 Board Games
- 10. Designer Passage with Sit-outs
- .1. Screen Gaming Zone
- 12. Mini Theatr
- 13. Indoor Games
- 14. Music Room with Instruments
- 5. Steam & Sauna Room
- 16. Spc
- 17. Gym
- 8. Sky Loung
- 19 Mini Go
- 20. Designer Feature Body
- 21. Designer Sculpture
- 22. Co-Working Space
- 23. Library Lounge
- 24. Cross Fit Iraining
- 25. Yoga Lounge
- 26. Zumba/Aerobics Lounge
- 27. Barbecue Lounge
- 28. Barbecue Counte
- 29. Pet Par
- 30. Ground Amenities