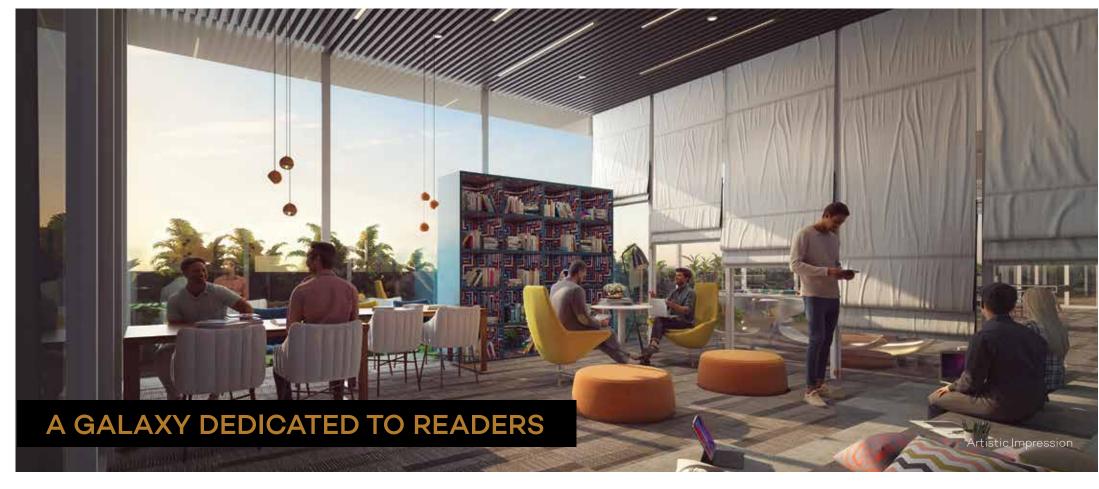

# COVERED SKYVE DECK

- 1. Designer Entrance Gate
- 2. Party Lour
- 3. Pool Deck
- 4. Swimming Poo
- 5. Designer Wall
- 6. Viewing Deck
- 7. Seating Lounge
- B Viewina Gallei
- 9 Board Games
- 10. Designer Passage with Sit-outs
- .1. Screen Gaming Zone
- 12. Mini Theatr
- 13. Indoor Games
- 14. Music Room with Instruments
- 5. Steam & Sauna Room
- 16. Spc
- 17. Gym
- 8. Sky Loung
- 19 Mini Go
- 20. Designer Feature Body
- 21. Designer Sculpture
- 22. Co-Working Space
- 23. Library Lounge
- 24. Cross Fit Iraining
- 25. Yoga Lounge
- 26. Zumba/Aerobics Lounge
- 27. Barbecue Lounge
- 28. Barbecue Counte
- 29. Pet Par
- 30. Ground Amenities