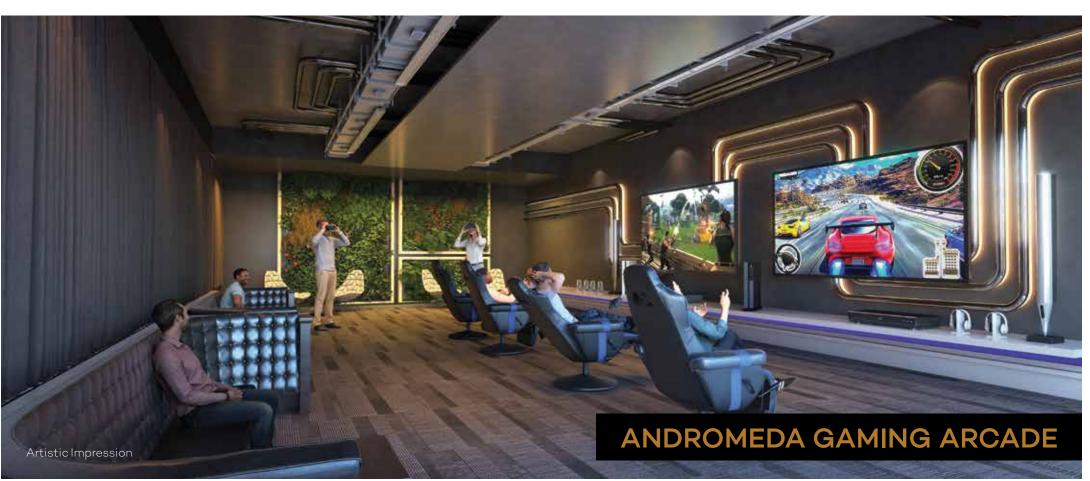

# COVERED SKYVE DECK

- 1. Designer Entrance Gate
- 2. Party Lour
- 3. Pool Deck
- 4. Swimming Poo
- 5. Designer Wall
- 6. Viewing Deck
- 7. Seating Lounge
- B Viewina Gallei
- 9 Board Games
- 10. Designer Passage with Sit-outs
- .1. Screen Gaming Zone
- 12. Mini Theatr
- 13. Indoor Games
- 14. Music Room with Instruments
- 5. Steam & Sauna Room
- 16. Spc
- 17. Gym
- 8. Sky Loung
- 19 Mini Go
- 20. Designer Feature Body
- 21. Designer Sculpture
- 22. Co-Working Space
- 23. Library Lounge
- 24. Cross Fit Iraining
- 25. Yoga Lounge
- 26. Zumba/Aerobics Lounge
- 27. Barbecue Lounge
- 28. Barbecue Counte
- 29. Pet Par
- 30. Ground Amenities