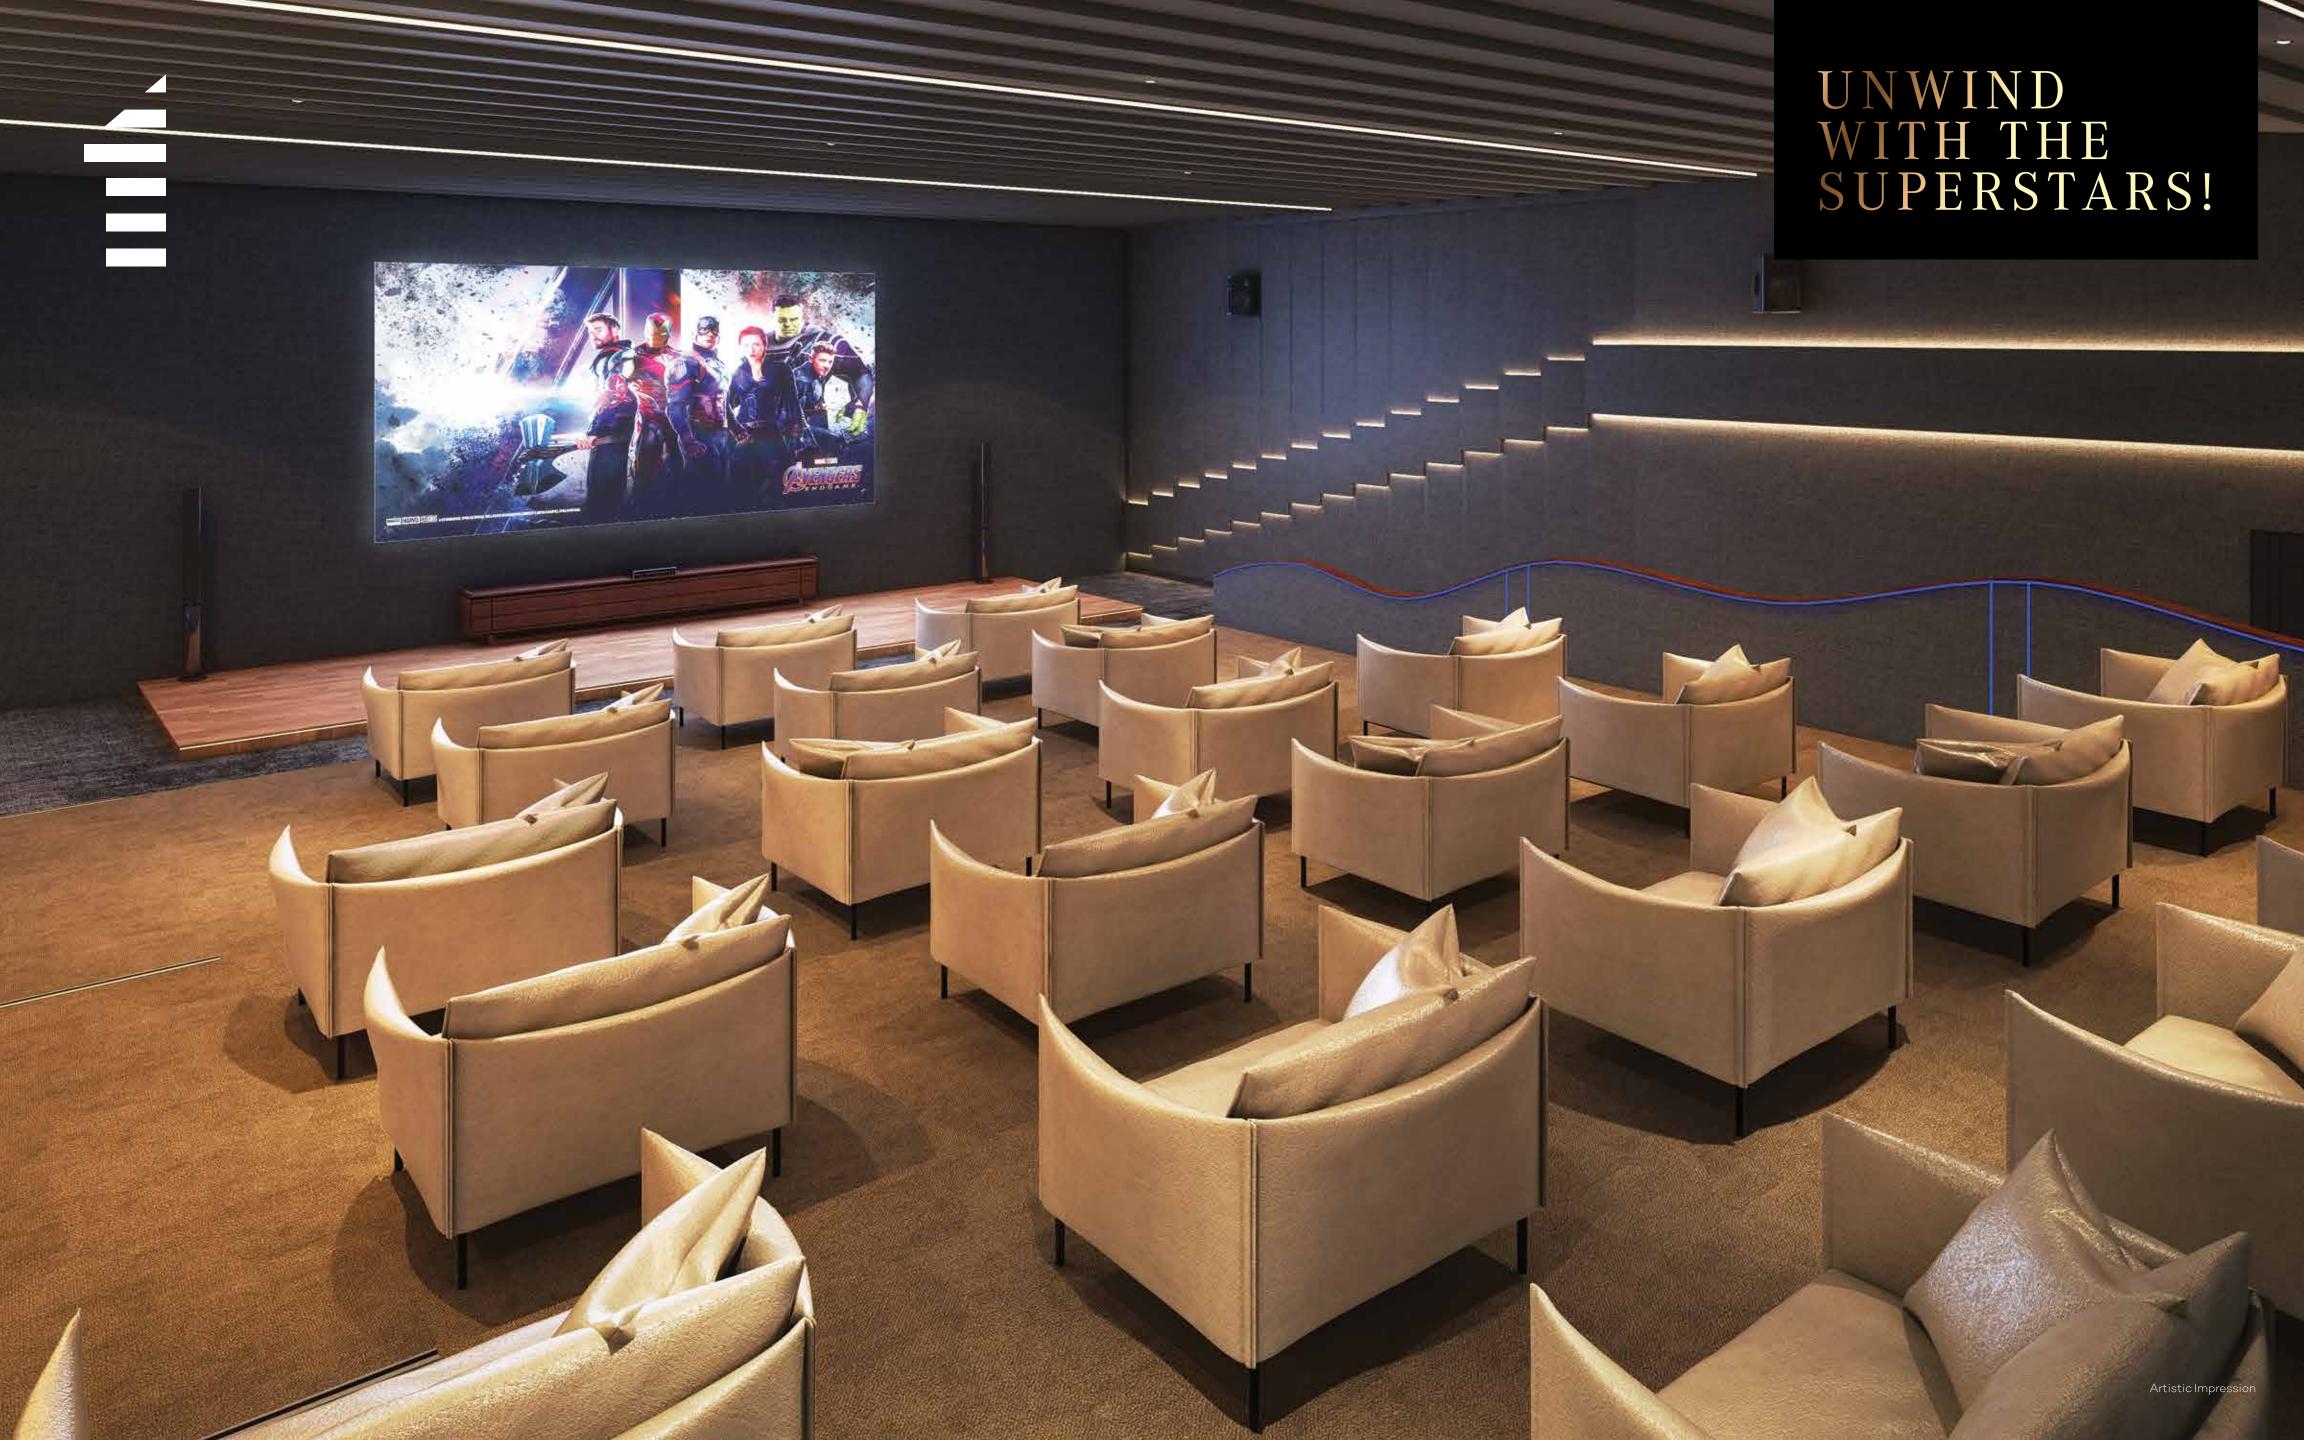

# COVERED SKYVE DECK

- 1. Designer Entrance Gate
- 2. Party Lour
- 3. Pool Deck
- 4. Swimming Poo
- 5. Designer Wall
- 6. Viewing Deck
- 7. Seating Lounge
- B Viewina Gallei
- 9 Board Games
- 10. Designer Passage with Sit-outs
- .1. Screen Gaming Zone
- 12. Mini Theatr
- 13. Indoor Games
- 14. Music Room with Instruments
- 5. Steam & Sauna Room
- 16. Spc
- 17. Gym
- 8. Sky Loung
- 19 Mini Go
- 20. Designer Feature Body
- 21. Designer Sculpture
- 22. Co-Working Space
- 23. Library Lounge
- 24. Cross Fit Iraining
- 25. Yoga Lounge
- 26. Zumba/Aerobics Lounge
- 27. Barbecue Lounge
- 28. Barbecue Counte
- 29. Pet Par
- 30. Ground Amenities