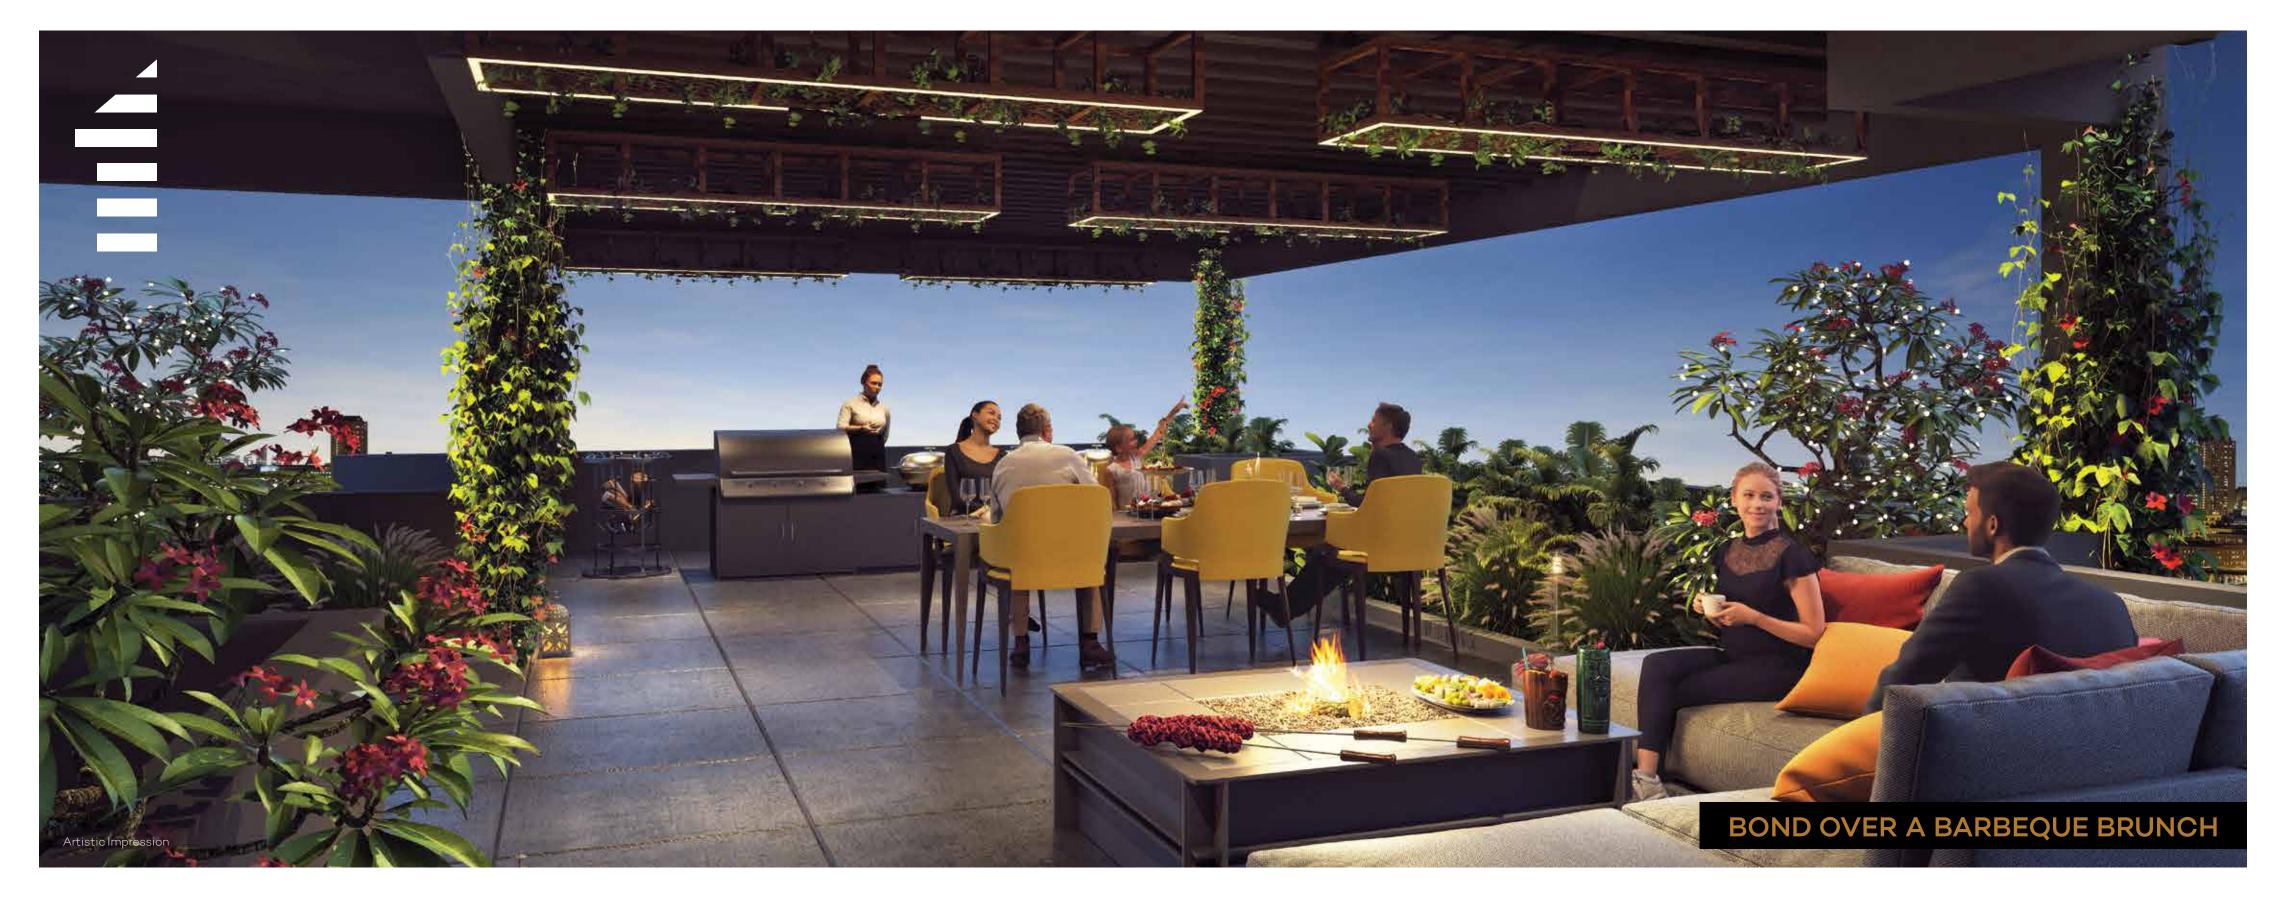

# COVERED SKYVE DECK

- 1. Designer Entrance Gate
- 2. Party Lour
- 3. Pool Deck
- 4. Swimming Poo
- 5. Designer Wall
- 6. Viewing Deck
- 7. Seating Lounge
- B Viewina Gallei
- 9 Board Games
- 10. Designer Passage with Sit-outs
- .1. Screen Gaming Zone
- 12. Mini Theatr
- 13. Indoor Games
- 14. Music Room with Instruments
- 5. Steam & Sauna Room
- 16. Spc
- 17. Gym
- 8. Sky Loung
- 19 Mini Go
- 20. Designer Feature Body
- 21. Designer Sculpture
- 22. Co-Working Space
- 23. Library Lounge
- 24. Cross Fit Iraining
- 25. Yoga Lounge
- 26. Zumba/Aerobics Lounge
- 27. Barbecue Lounge
- 28. Barbecue Counte
- 29. Pet Par
- 30. Ground Amenities