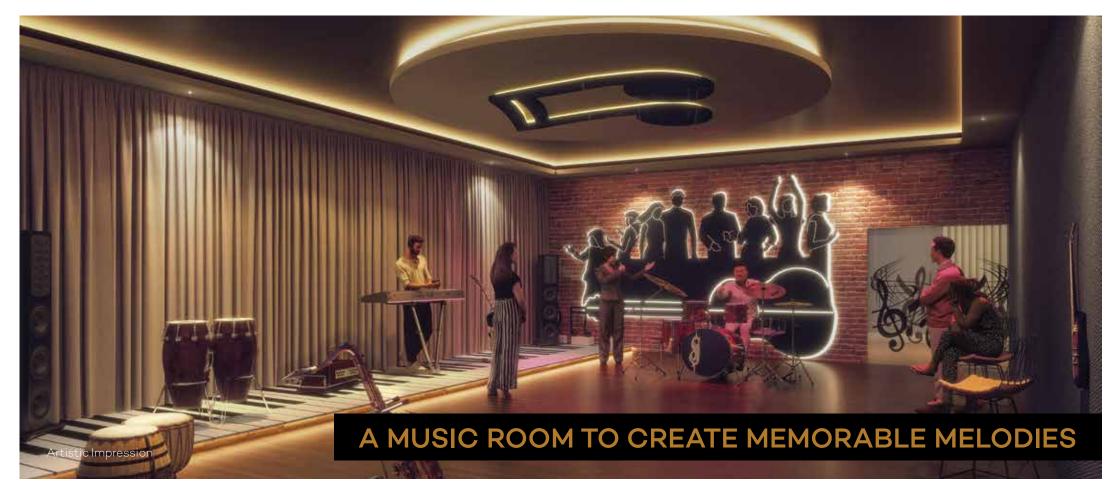

# COVERED SKYVE DECK

- 1. Designer Entrance Gate
- 2. Party Lour
- 3. Pool Deck
- 4. Swimming Poo
- 5. Designer Wall
- 6. Viewing Deck
- 7. Seating Lounge
- B Viewina Gallei
- 9 Board Games
- 10. Designer Passage with Sit-outs
- .1. Screen Gaming Zone
- 12. Mini Theatr
- 13. Indoor Games
- 14. Music Room with Instruments
- 5. Steam & Sauna Room
- 16. Spc
- 17. Gym
- 8. Sky Loung
- 19 Mini Go
- 20. Designer Feature Body
- 21. Designer Sculpture
- 22. Co-Working Space
- 23. Library Lounge
- 24. Cross Fit Iraining
- 25. Yoga Lounge
- 26. Zumba/Aerobics Lounge
- 27. Barbecue Lounge
- 28. Barbecue Counte
- 29. Pet Par
- 30. Ground Amenities