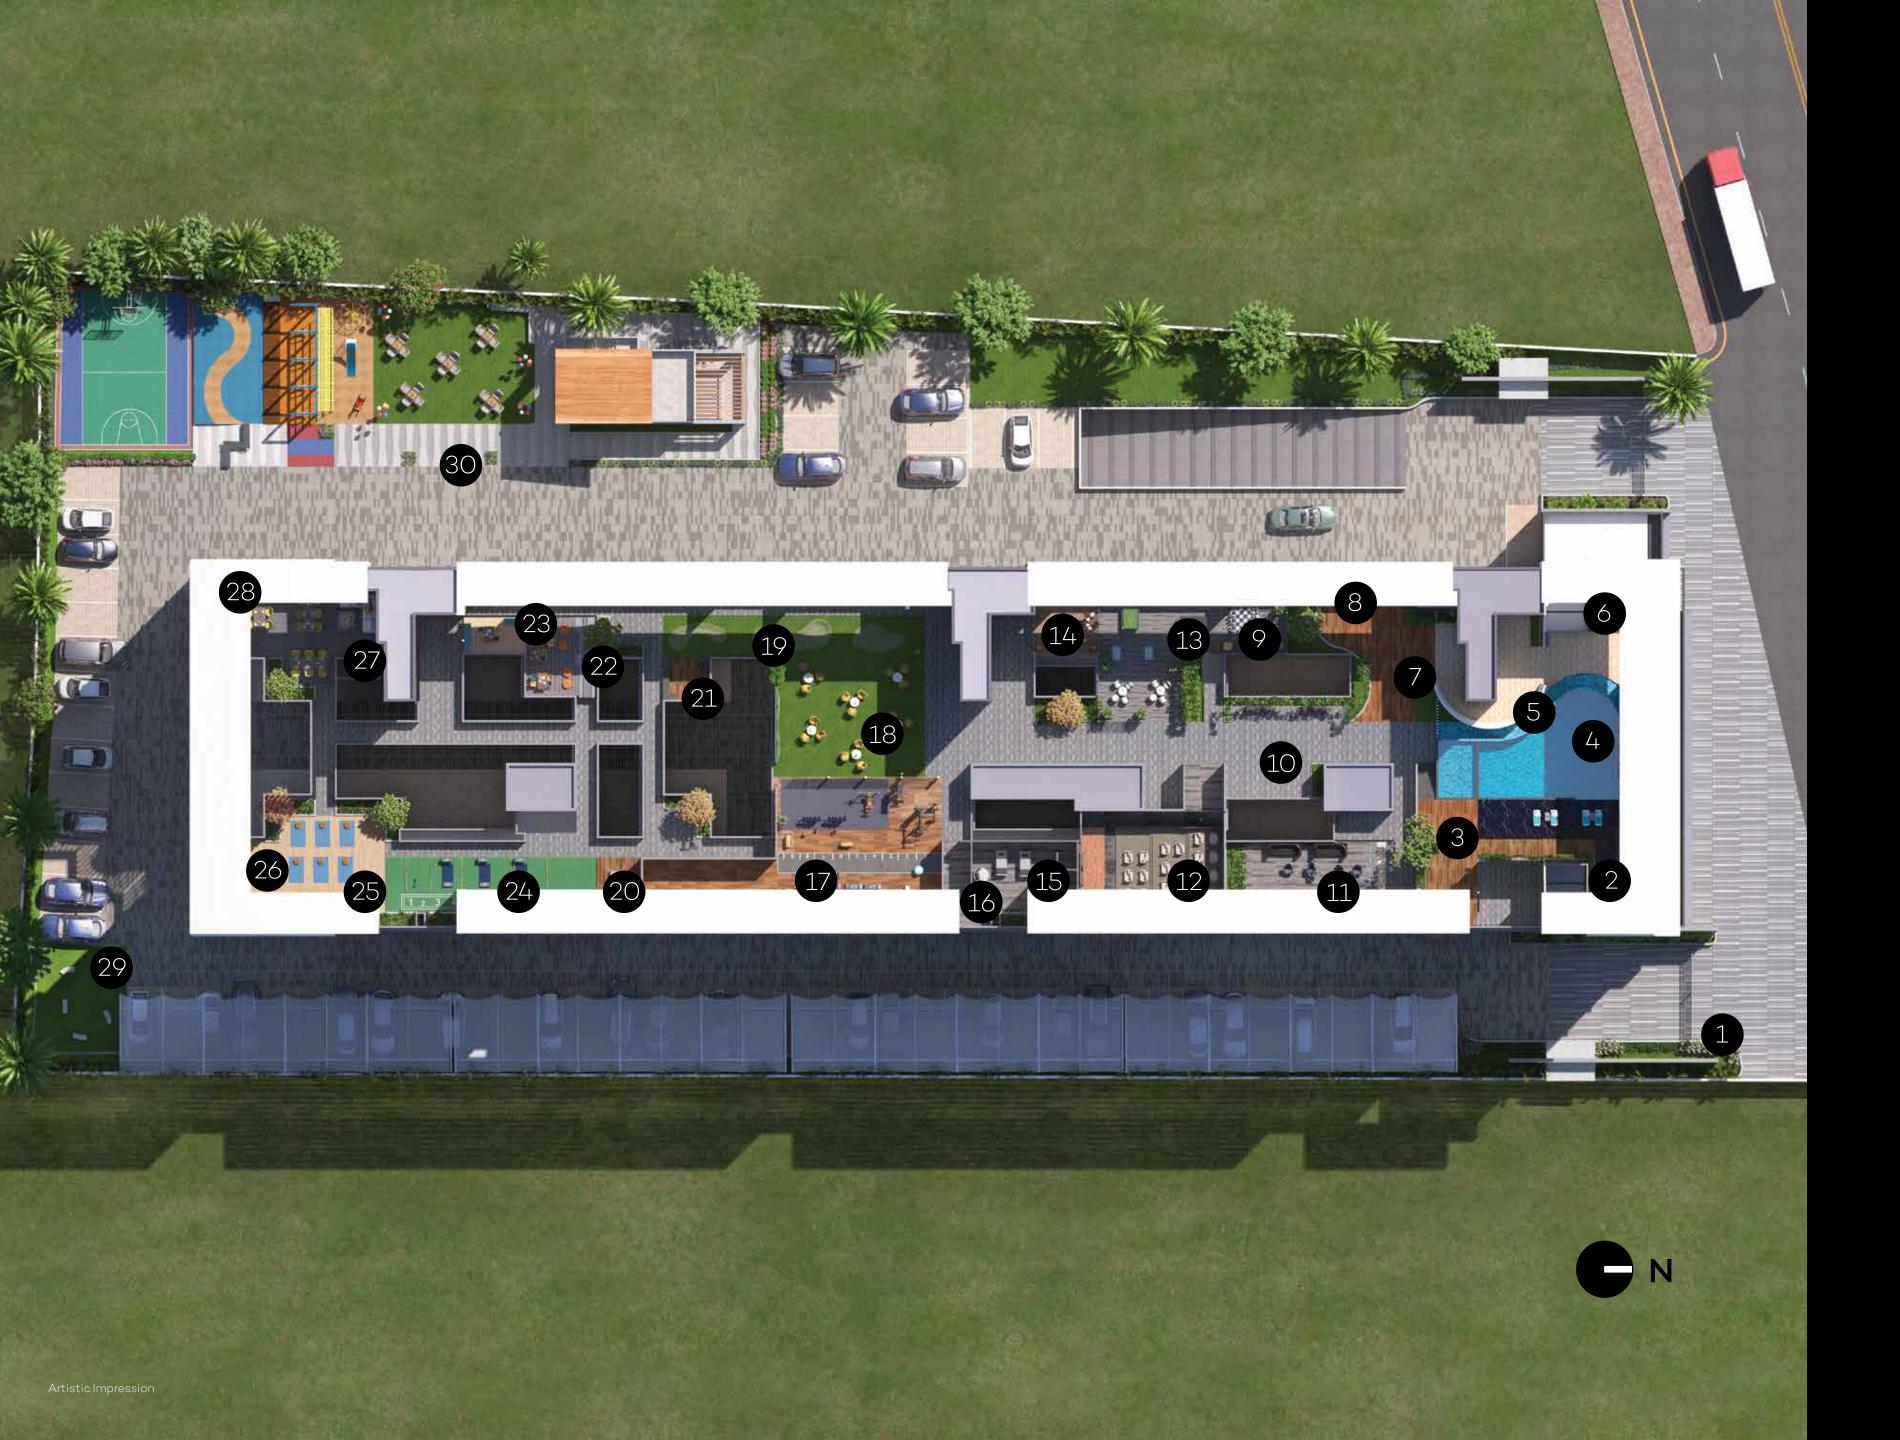

# COVERED SKYVE DECK

- 1. Designer Entrance Gate
- 2. Party Lour
- 3. Pool Deck
- 4. Swimming Poo
- 5. Designer Wall
- 6. Viewing Deck
- 7. Seating Lounge
- B Viewina Gallei
- 9 Board Games
- 10. Designer Passage with Sit-outs
- .1. Screen Gaming Zone
- 12. Mini Theatr
- 13. Indoor Games
- 14. Music Room with Instruments
- 5. Steam & Sauna Room
- 16. Spc
- 17. Gym
- 8. Sky Loung
- 19 Mini Go
- 20. Designer Feature Body
- 21. Designer Sculpture
- 22. Co-Working Space
- 23. Library Lounge
- 24. Cross Fit Iraining
- 25. Yoga Lounge
- 26. Zumba/Aerobics Lounge
- 27. Barbecue Lounge
- 28. Barbecue Counte
- 29. Pet Par
- 30. Ground Amenities