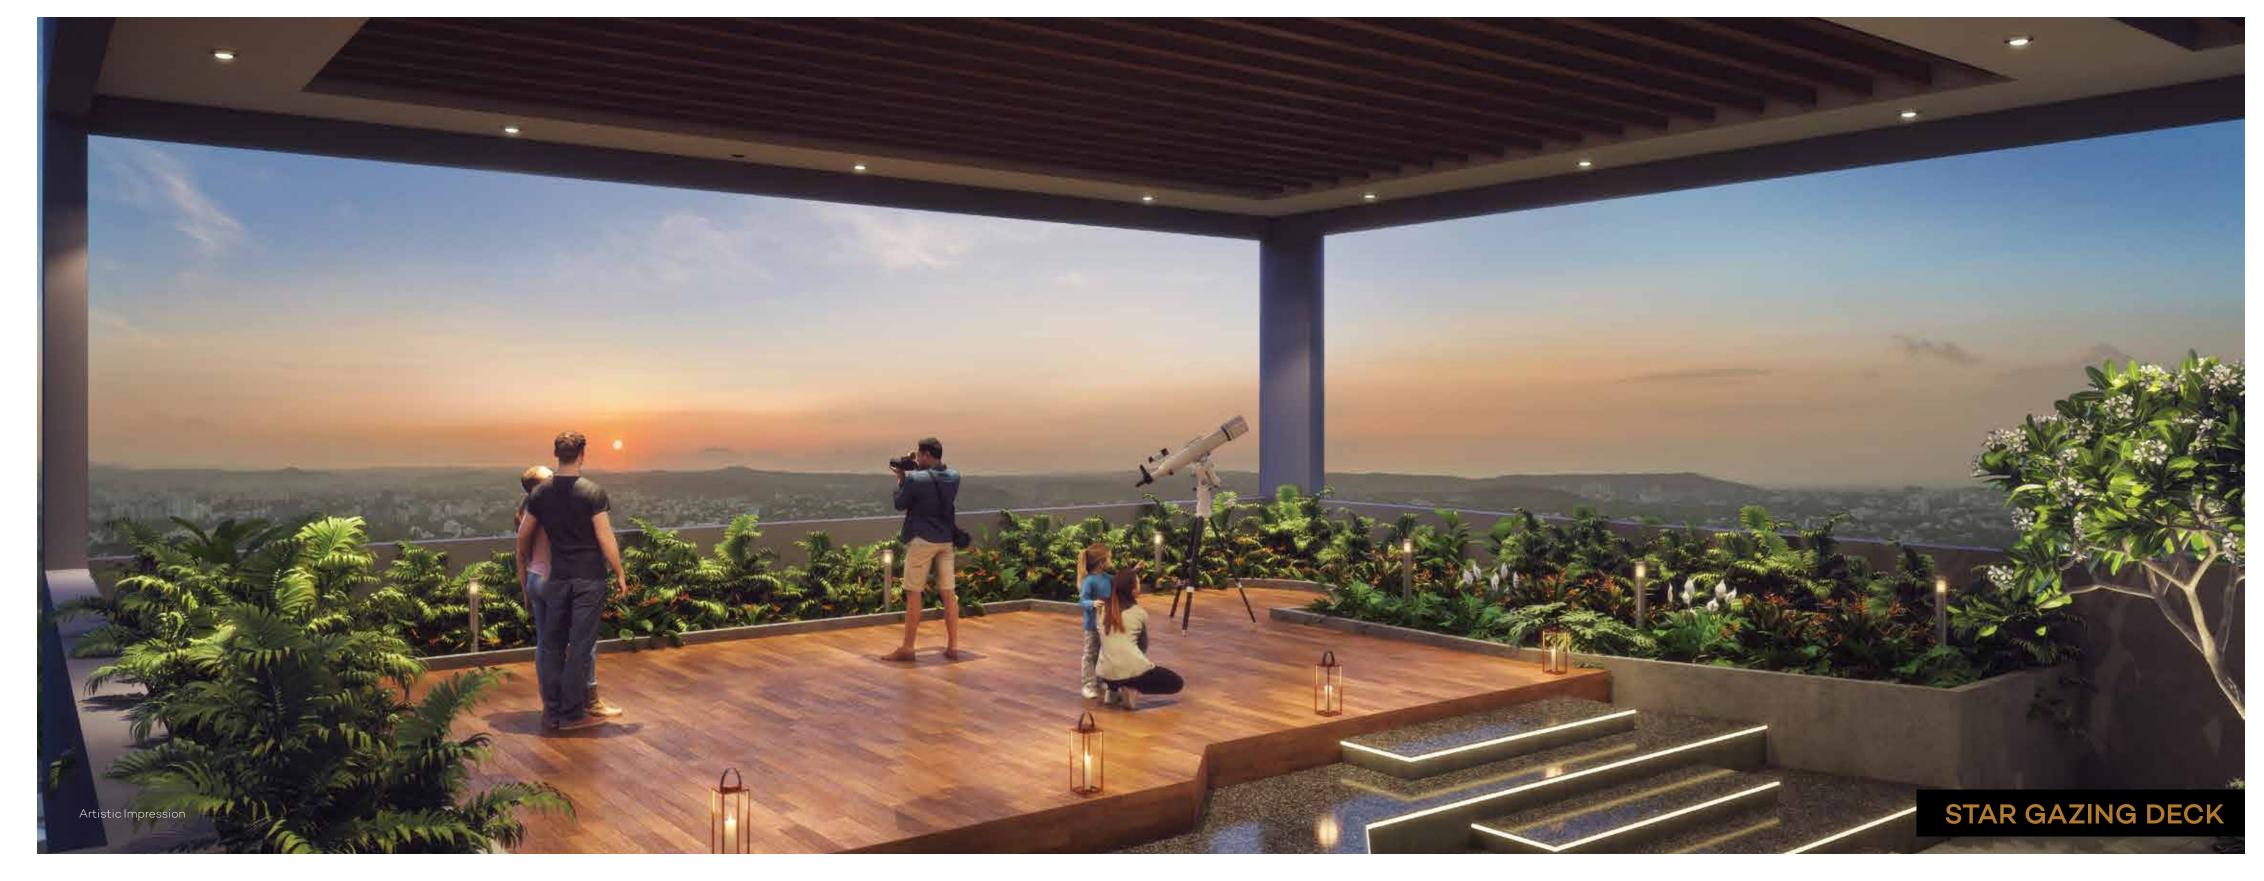

# COVERED SKYVE DECK

- 1. Designer Entrance Gate
- 2. Party Lour
- 3. Pool Deck
- 4. Swimming Poo
- 5. Designer Wall
- 6. Viewing Deck
- 7. Seating Lounge
- B Viewina Gallei
- 9 Board Games
- 10. Designer Passage with Sit-outs
- .1. Screen Gaming Zone
- 12. Mini Theatr
- 13. Indoor Games
- 14. Music Room with Instruments
- 5. Steam & Sauna Room
- 16. Spc
- 17. Gym
- 8. Sky Loung
- 19 Mini Go
- 20. Designer Feature Body
- 21. Designer Sculpture
- 22. Co-Working Space
- 23. Library Lounge
- 24. Cross Fit Iraining
- 25. Yoga Lounge
- 26. Zumba/Aerobics Lounge
- 27. Barbecue Lounge
- 28. Barbecue Counte
- 29. Pet Par
- 30. Ground Amenities