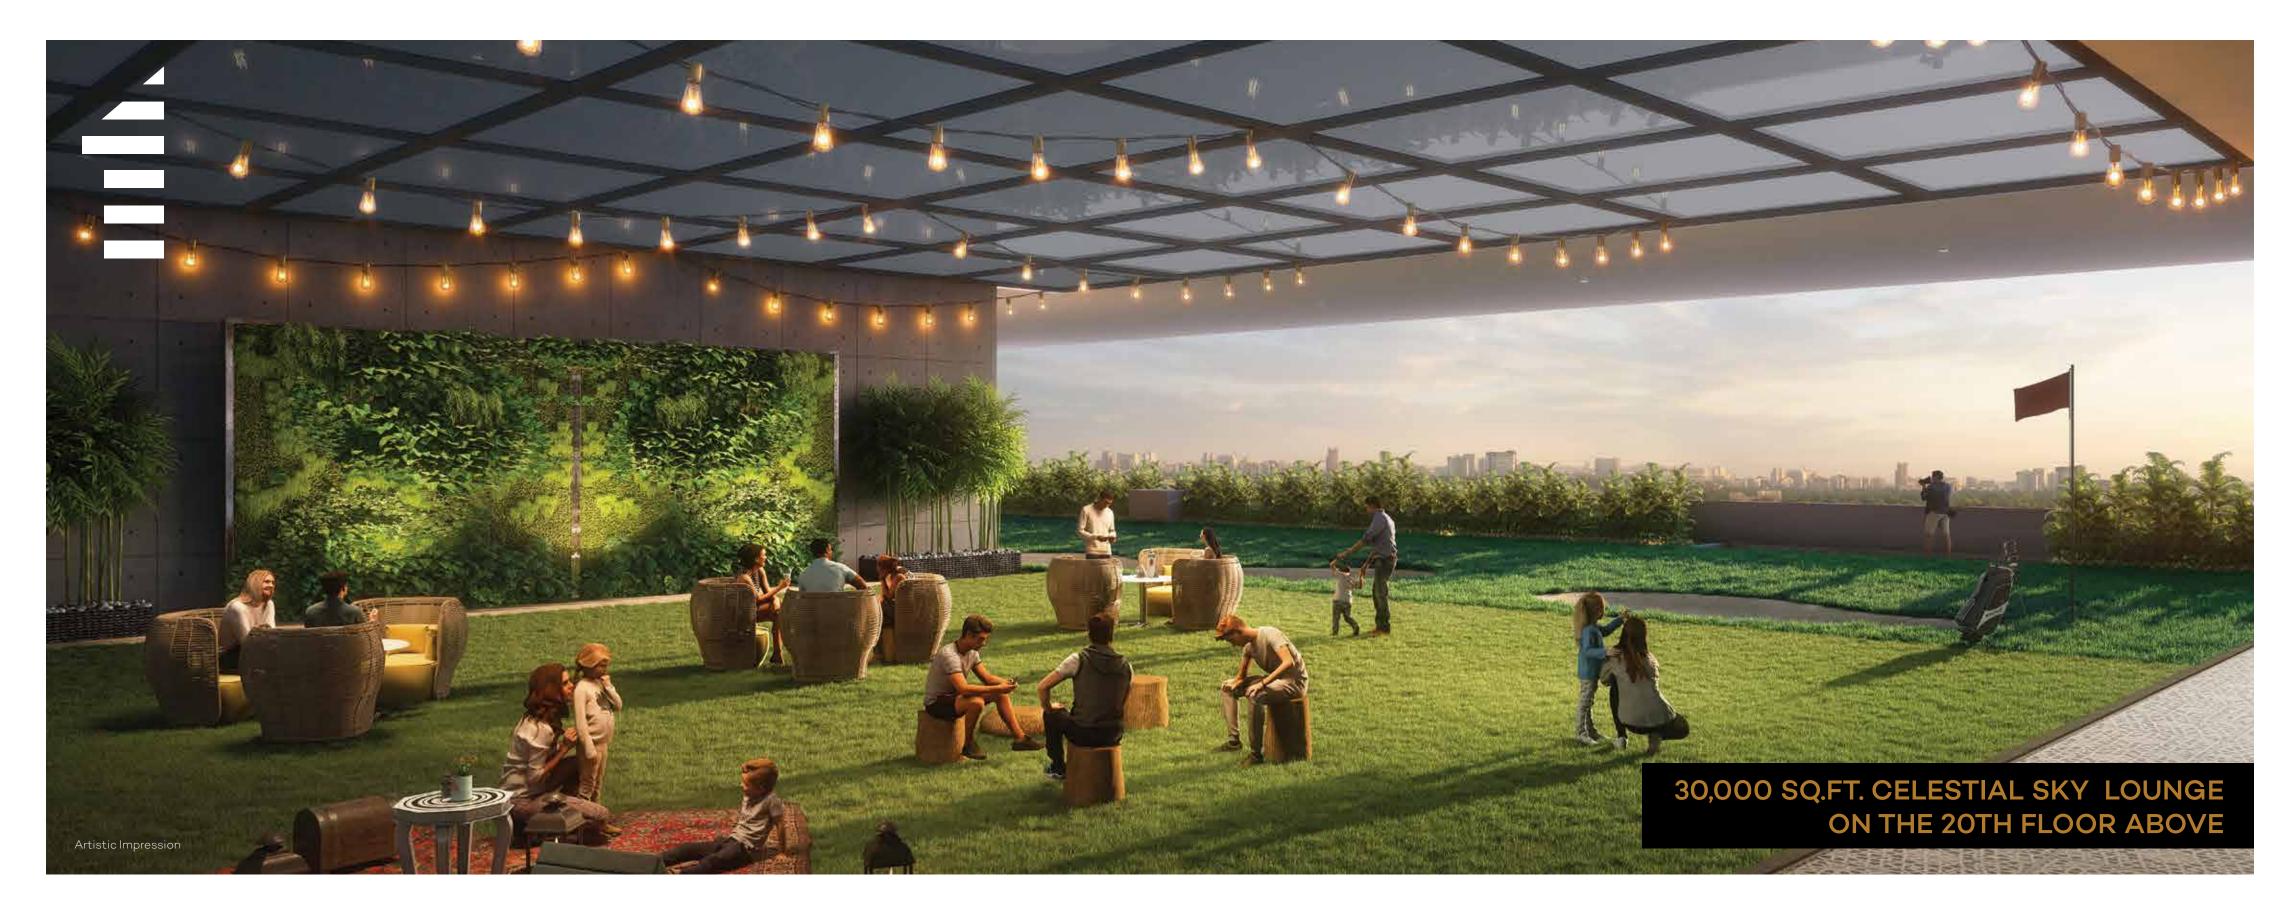

#### *Eleisure*

The energy around SkyVe is that of constant euphoria. Indulge in the myriad range of amenities planned for all ages. Dwell in a self-contained island where exausite comfort, relaxation, and recreation is only a few steps away.

# COVERED SKYVE DECK

- 1. Designer Entrance Gate
- 2. Party Lour
- 3. Pool Deck
- 4. Swimming Poo
- 5. Designer Wall
- 6. Viewing Deck
- 7. Seating Lounge
- B Viewina Gallei
- 9 Board Games
- 10. Designer Passage with Sit-outs
- .1. Screen Gaming Zone
- 12. Mini Theatr
- 13. Indoor Games
- 14. Music Room with Instruments
- 5. Steam & Sauna Room
- 16. Spc
- 17. Gym
- 8. Sky Loung
- 19 Mini Go
- 20. Designer Feature Body
- 21. Designer Sculpture
- 22. Co-Working Space
- 23. Library Lounge
- 24. Cross Fit Iraining
- 25. Yoga Lounge
- 26. Zumba/Aerobics Lounge
- 27. Barbecue Lounge
- 28. Barbecue Counte
- 29. Pet Par
- 30. Ground Amenities

# OPEN TO SKY GROUNDED FOR YOU

- 1. Club SkvVe
- 2. Open Lawn
- 3. Kids Play Area
- 4 Toddlers Play Area
- 5. Multipurpose Cour
- 6. Flag Hoisting Plac
- 7. Adventure Rope Climb
- 8. Senior Citizen Sit-outs