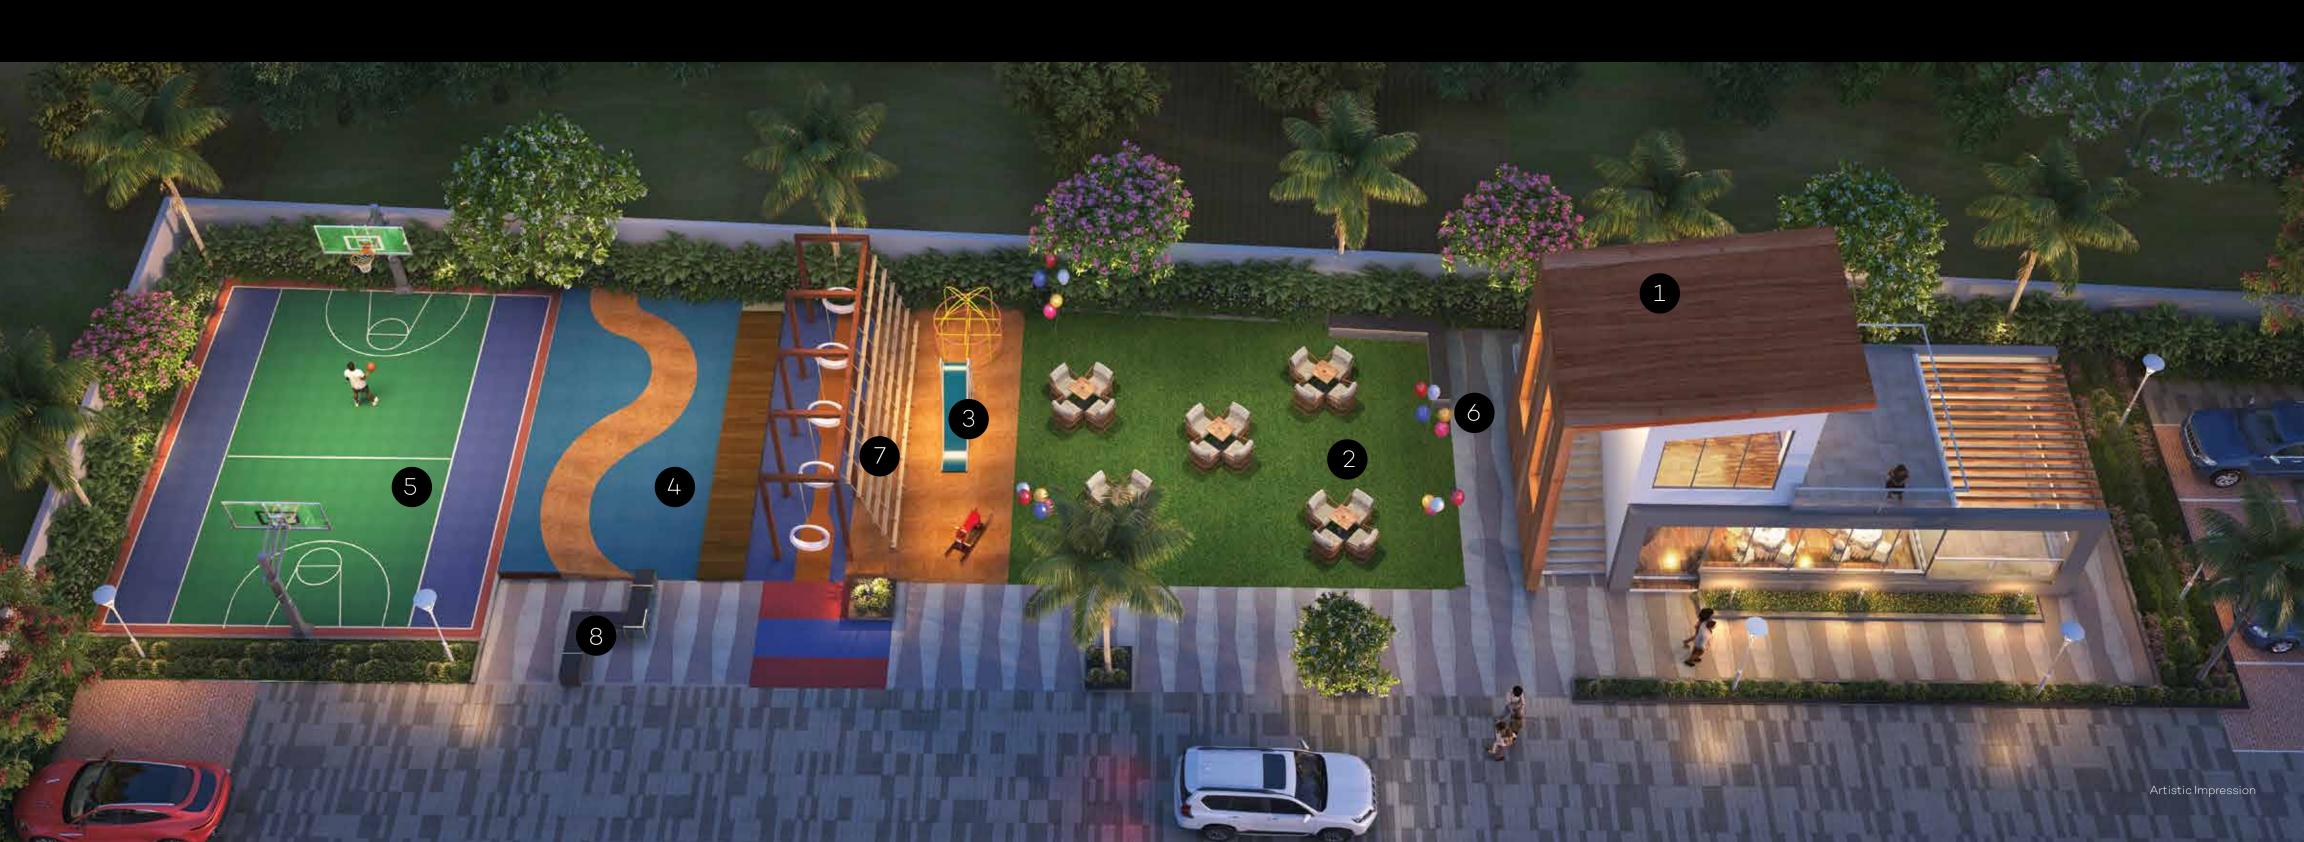

# OPEN TO SKY GROUNDED FOR YOU

- 1. Club SkvVe
- 2. Open Lawn
- 3. Kids Play Area
- 4 Toddlers Play Area
- 5. Multipurpose Cour
- 6. Flag Hoisting Plac
- 7. Adventure Rope Climb
- 8. Senior Citizen Sit-outs