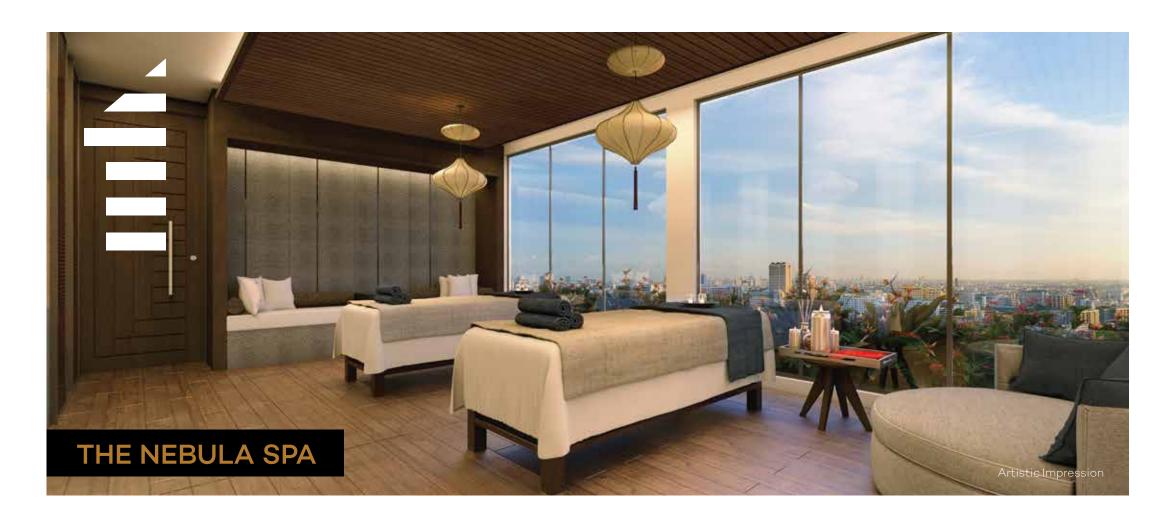

# COVERED SKYVE DECK

- 1. Designer Entrance Gate
- 2. Party Lour
- 3. Pool Deck
- 4. Swimming Poo
- 5. Designer Wall
- 6. Viewing Deck
- 7. Seating Lounge
- B Viewina Gallei
- 9 Board Games
- 10. Designer Passage with Sit-outs
- .1. Screen Gaming Zone
- 12. Mini Theatr
- 13. Indoor Games
- 14. Music Room with Instruments
- 5. Steam & Sauna Room
- 16. Spc
- 17. Gym
- 8. Sky Loung
- 19 Mini Go
- 20. Designer Feature Body
- 21. Designer Sculpture
- 22. Co-Working Space
- 23. Library Lounge
- 24. Cross Fit Iraining
- 25. Yoga Lounge
- 26. Zumba/Aerobics Lounge
- 27. Barbecue Lounge
- 28. Barbecue Counte
- 29. Pet Par
- 30. Ground Amenities