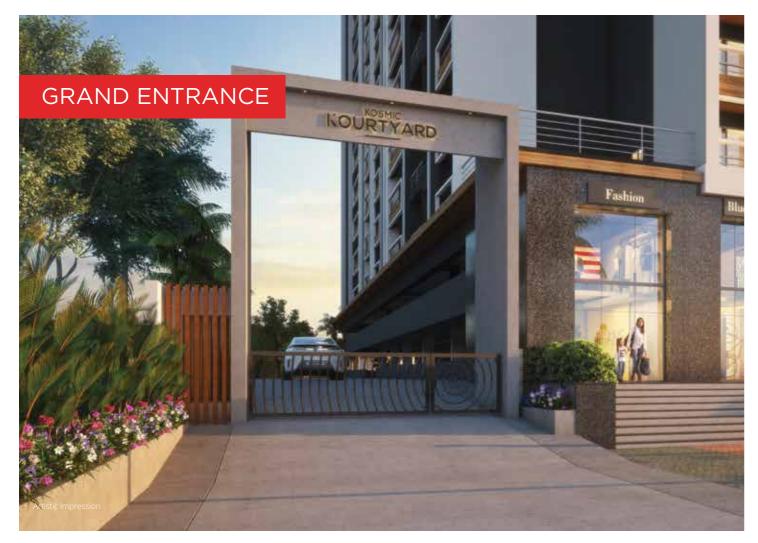

Decorative Entrance Lobby

crown jewels: the Open Garden and the Podium Garden.

**Smart Security** Systems

**Decorative Entrance Gate** with Security Cabin

**Drivers' Room** in Parking Area

**Dish Antenna** 