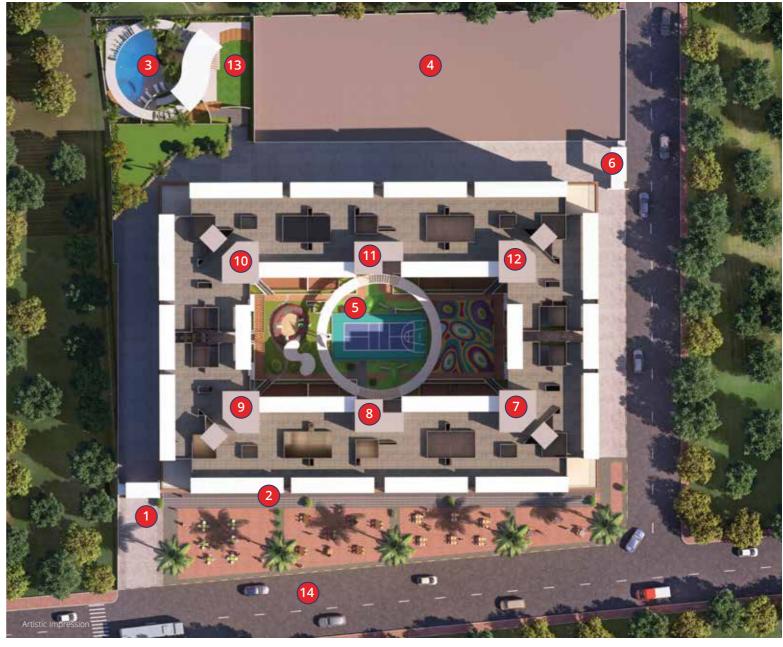

#### 1. Main Gate

- 2. High Street (Shops and Showrooms)
- 3. Swimming Pool, BBQ/Bu et, Party Lawns
- 4. Amenity Space
- 5. Vehicle Free Podium for Amenities
- 6. Exit Gate
- 7. Wing A1

8. Wing A2
9. Wing A3
10. Wing A4
11. Wing A5
12. Wing A6
13. Party Lawns
14. Wagholi -Manjari Road