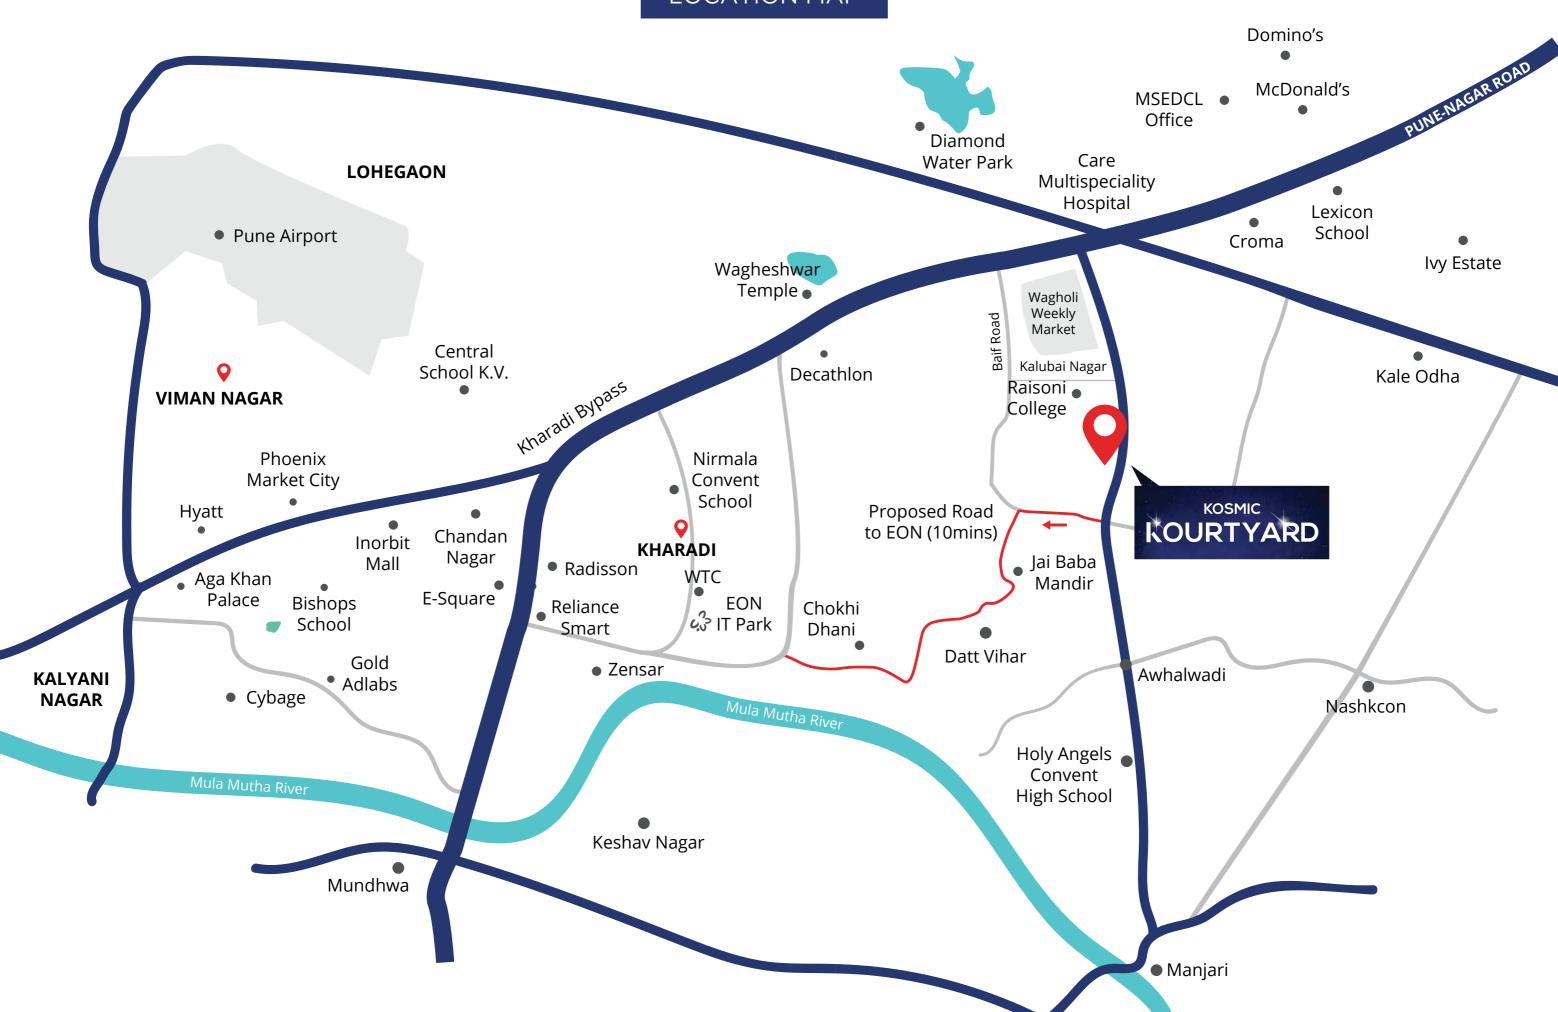

### THE KOURTYARD OF SEAMLESS CONNECTIVITY!

Another great advantage offered by Kourtyard is its tactical location. Find yourself surrounded by Reputed Schools, Shopping Malls, and Business Parks. With the Kharadi IT Park at a close distance of 10 mins, you get to beat the traffic blues with ease. You can also find a quick escape from the city through the nearby Pune-Nagar Highway.

### KEY DISTANCES

# INFRASTRUCTURE

| »       | Wagholi Weekly Bazaar | 0.3 km |
|---------|-----------------------|--------|
| »       | Star Bazaar           | 1.1 km |
| »       | Domino's Wagholi      | 1.6 km |
| -<br>>> | Croma                 | 2.2 km |
| »       | Reliance Smart        | 2.4 km |
| »       | Pizza Hut             | 2.5 km |
| »       | McDonald's Wagholi    | 2.6 km |
| »       | Radisson Hotel        | 6.9 km |
| »       | Kharadi EON IT Park   | 7.2 km |
| »       | Inorbit Mall          | 7.9 km |
| »       | Zensar Kharadi        | 8 km   |
| »       | Phoenix Market City   | 8.2 km |
| »       | Seasons/Amanora Mall  | 11 km  |
| »       | Magarpatta City       | 11 km  |

### MEDICARE

| »  | Care Multispeciality Hospital    | 0.6 | km |
|----|----------------------------------|-----|----|
| »  | Phoenix Multispeciality Hospital | 0.7 | km |
| »  | Imax Multispeciality Hospital    | 1   | km |
| »  | Global Multispeciality Hospital  | 1.2 | km |
| >> | Life Line Hospital               | 2   | km |
| »  | Columbia Asia Hospital           | 8.4 | km |

### CONNECTIVITY

| »    | Pune-Nagar Road                    |
|------|------------------------------------|
| »    | Kharadi Bypass                     |
| »    | Chandan Nagar                      |
| »    | EON IT Park                        |
| »    | Viman Nagar                        |
| »    | Magarpatta                         |
| »    | Pune Airport                       |
| E    | DUCATIONAL HUBS                    |
| _ >> | Raisoni Group of Institutions      |
| »    | Sankriti School                    |
| »    | Eva World School                   |
| »    | Lexicon International School       |
|      | BJS School and College             |
| »    | Prodigy Public School              |
| »    | Imperial College of Engineering    |
| »    | SNBP International School          |
| »    | Podar International School         |
| »    | Dhole Patil College of Engineering |
| »    | Holy Angels Convent School         |
| »    | Delhi Paramedical Institute        |
|      |                                    |

| 0.4 | km |
|-----|----|
| 6   | km |
| 6.7 | km |
| 7.3 | km |
| 8   | km |
| 11  | km |
| 11  | km |

|   | 1.1 | km |
|---|-----|----|
|   | 1.8 | km |
|   | 1.8 | km |
|   | 2.5 | km |
|   | 2.6 | km |
|   | 3.5 | km |
|   | 3.6 | km |
|   | 4.6 | km |
|   | 4.6 | km |
| g | 5.4 | km |
|   | 7   | km |
|   | 7.3 | km |