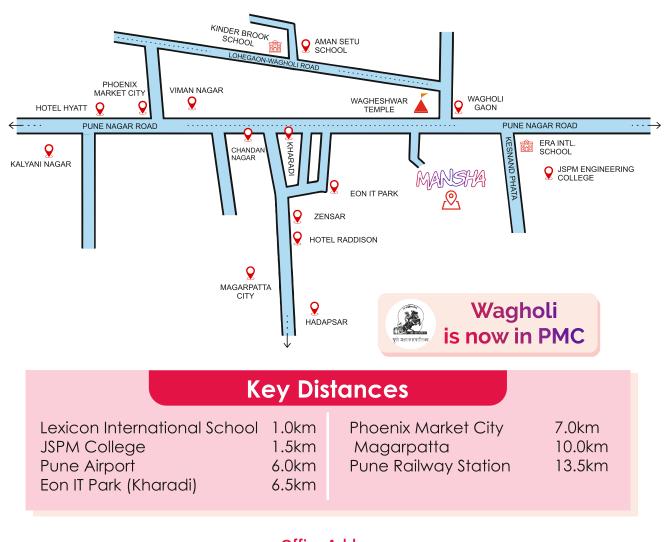

## **LOCATION MAP**

## Office Address

278/2 Timber Market, next to Sonawane Hospital, Pune-411042

Site address

Gat no: 1325/2/3 Opposite Wagheshwar Temple,

next to Shankar Parvati Mangal Karyalaya, Wagholi, Pune - 412207.

Email Id : info@mangalshanti.in | manshawagholi2022@gmail.com