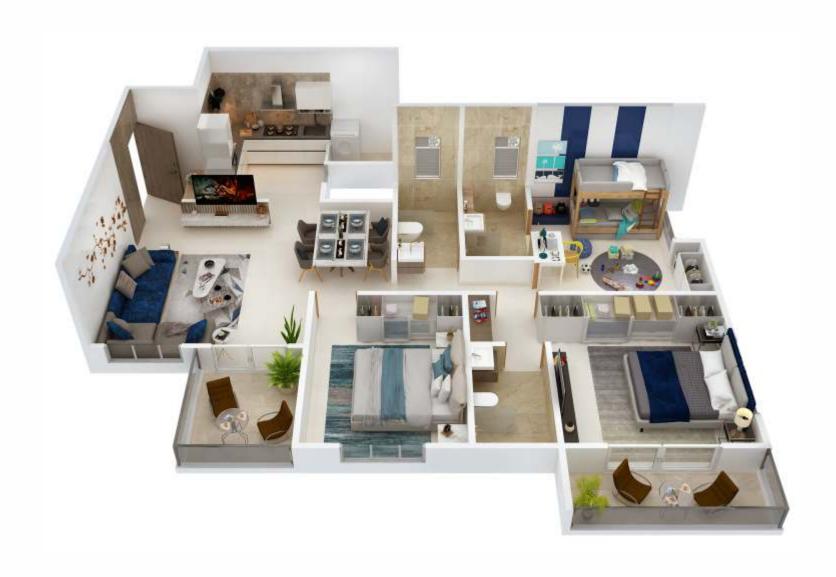

el granite kitchen platform
- Printed Glazed tile on wall till ceiling level
- Dry/Utility terrace with provision for washing machine in all flats
- Provision for exhaust fan
- Provision for water purifier

#### **BATHROOM**

- Bathroom fittings from Cera/Equivalent
- Wash basins with Italiano composite marble counter in passage
- · Sanitary fittings from Cera / Equivalent
- Italiano composite marble door frame
- Printed wall tiles till ceiling level
- Hot & cold water mixer-Cera /Equivalent
- Provision for exhaust fan
- Provision for geyser in Master Bathroom

#### PROJECT HIGHLIGHTS

- Entrance lobby
- Internal roads with street lights
- Rain water harvesting system
- Solar water heater as per PCMC norms
- Security cabin
- Fire Fighting System on Each Floor/Each Flat

# LAYOUT



3 BHK





## ONGOING PROJECTS







## COMPLETED PROJECTS



1, 2 & 3 BHK at Punawale







## GRAFTING LUXURY AT INFINITY WORLD





Infinity world is well- planned and designed by an eminent architect Ms. Usha Rangarajan, CEO, Landmark Design Group

The challenge of Infinity World was to design a project with  $2,3\,\mathrm{and}\,4\,\mathrm{BHK}\,\mathrm{luxury}\,\mathrm{homes}.$ 

According to me, luxury is not only about premium amenities and finishes but also about spacious interiors and meaningful space division. Infinity world is designed with living spaces that respect your privacy and merge your interiors with exteriors to provide ample natural light and air. I believe in constructing homes that let the energy flow freely and intensify the living experience.

## AWARDS AND RECOGNITION