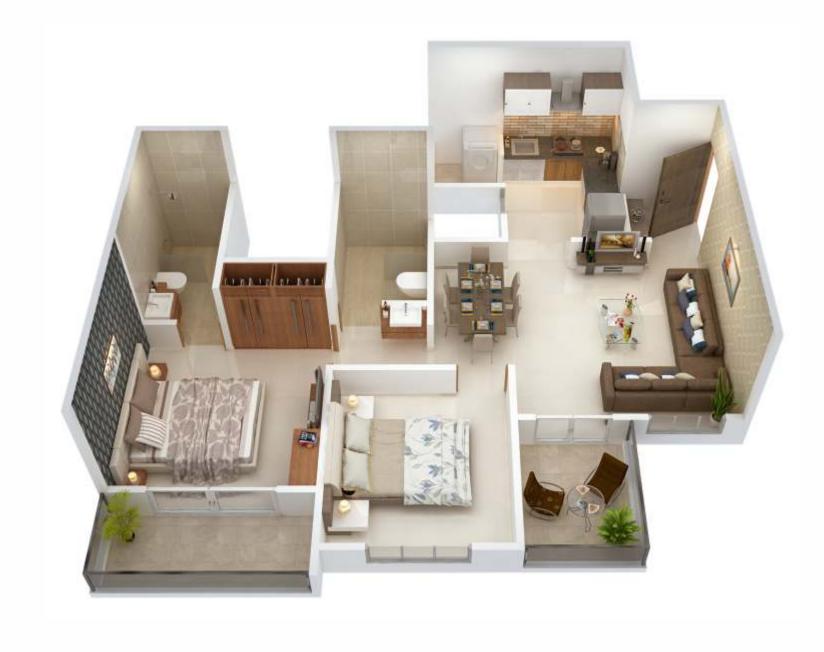

granite kitchen platform
- Printed Glazed tile on wall till ceiling level
- Dry/Utility terrace with provision for washing machine in all flats
- Provision for exhaust fan
- Provision for water purifier

#### **BATHROOM**

- Bathroom fittings from Cera/Equivalent
- Wash basins with Italiano composite marble counter in passage
- · Sanitary fittings from Cera / Equivalent
- Italiano composite marble door frame
- Printed wall tiles till ceiling level
- Hot & cold water mixer-Cera /Equivalent
- Provision for exhaust fan
- Provision for geyser in Master Bathroom

#### PROJECT HIGHLIGHTS

- Entrance lobby
- Internal roads with street lights
- Rain water harvesting system
- Solar water heater as per PCMC norms
- Security cabin
- Fire Fighting System on Each Floor/Each Flat

# LAYOUT



3 BHK





## ONGOING PROJECTS







## COMPLETED PROJECTS



1, 2 & 3 BHK at Punawale







## GRAFTING LUXURY AT INFINITY WORLD





Infinity world is well- planned and designed by an eminent architect Ms. Usha Rangarajan, CEO, Landmark Design Group

The challenge of Infinity World was to design a project with  $2,3\,\mathrm{and}\,4\,\mathrm{BHK}\,\mathrm{luxury}\,\mathrm{homes}.$ 

According to me, luxury is not only about premium amenities and finishes but also about spacious interiors and meaningful space division. Infinity world is designed with living spaces that respect your privacy and merge your interiors with exteriors to provide ample natural light and air. I believe in constructing homes that let the energy flow freely and intensify the living experience.

## AWARDS AND RECOGNITION: