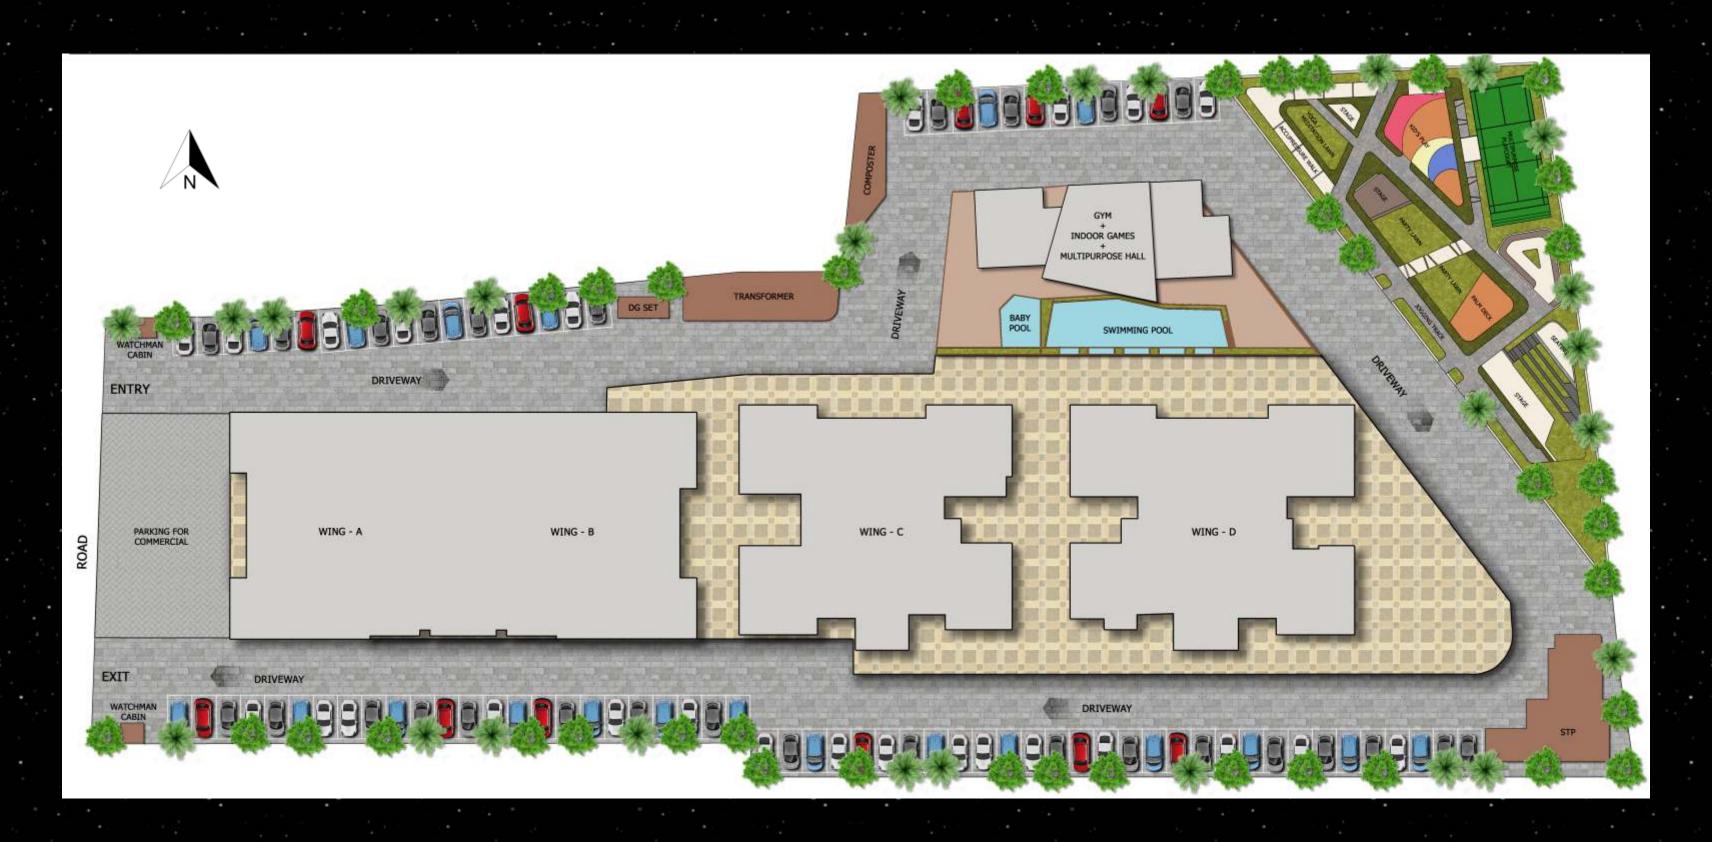

## LIMITIESS AT ITS FINEST

Amenities at the Infinity World are chosen after a lot of careful thinking. It not only uplifts your lifestyle but also ensures luxury and comfort for all. The impressive amenities make sure you experience the best of living at all times. From children's play area to fancy party lawn to a dedicated zone for senior citizen, Infinity World has everything that your family needs.

## AMENITIES

#### PROJECT HIGHLIGHTS

- Entrance lobby
- Internal roads with street lights
- Rain water harvesting system
- Solar water heater as per PCMC norms
- Security cabin
- Fire Fighting System on Each Floor/Each Flat