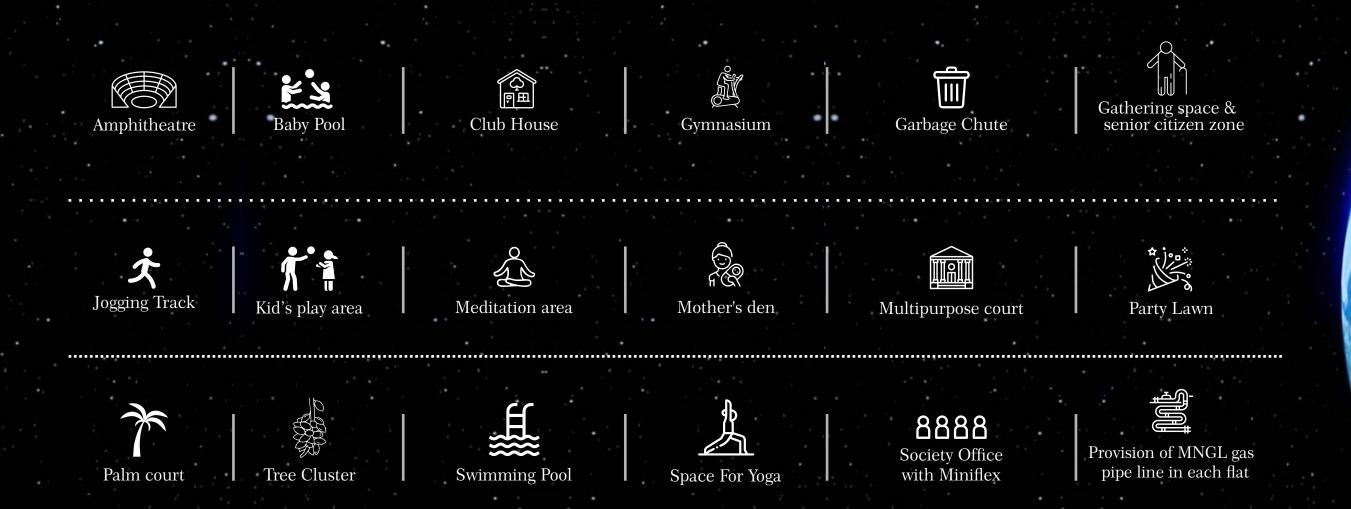

## LIMITIESS AT ITS FINEST

Amenities at the Infinity World are chosen after a lot of careful thinking. It not only uplifts your lifestyle but also ensures luxury and comfort for all. The impressive amenities make sure you experience the best of living at all times. From children's play area to fancy party lawn to a dedicated zone for senior citizen, Infinity World has everything that your family needs.

## AMENITIES