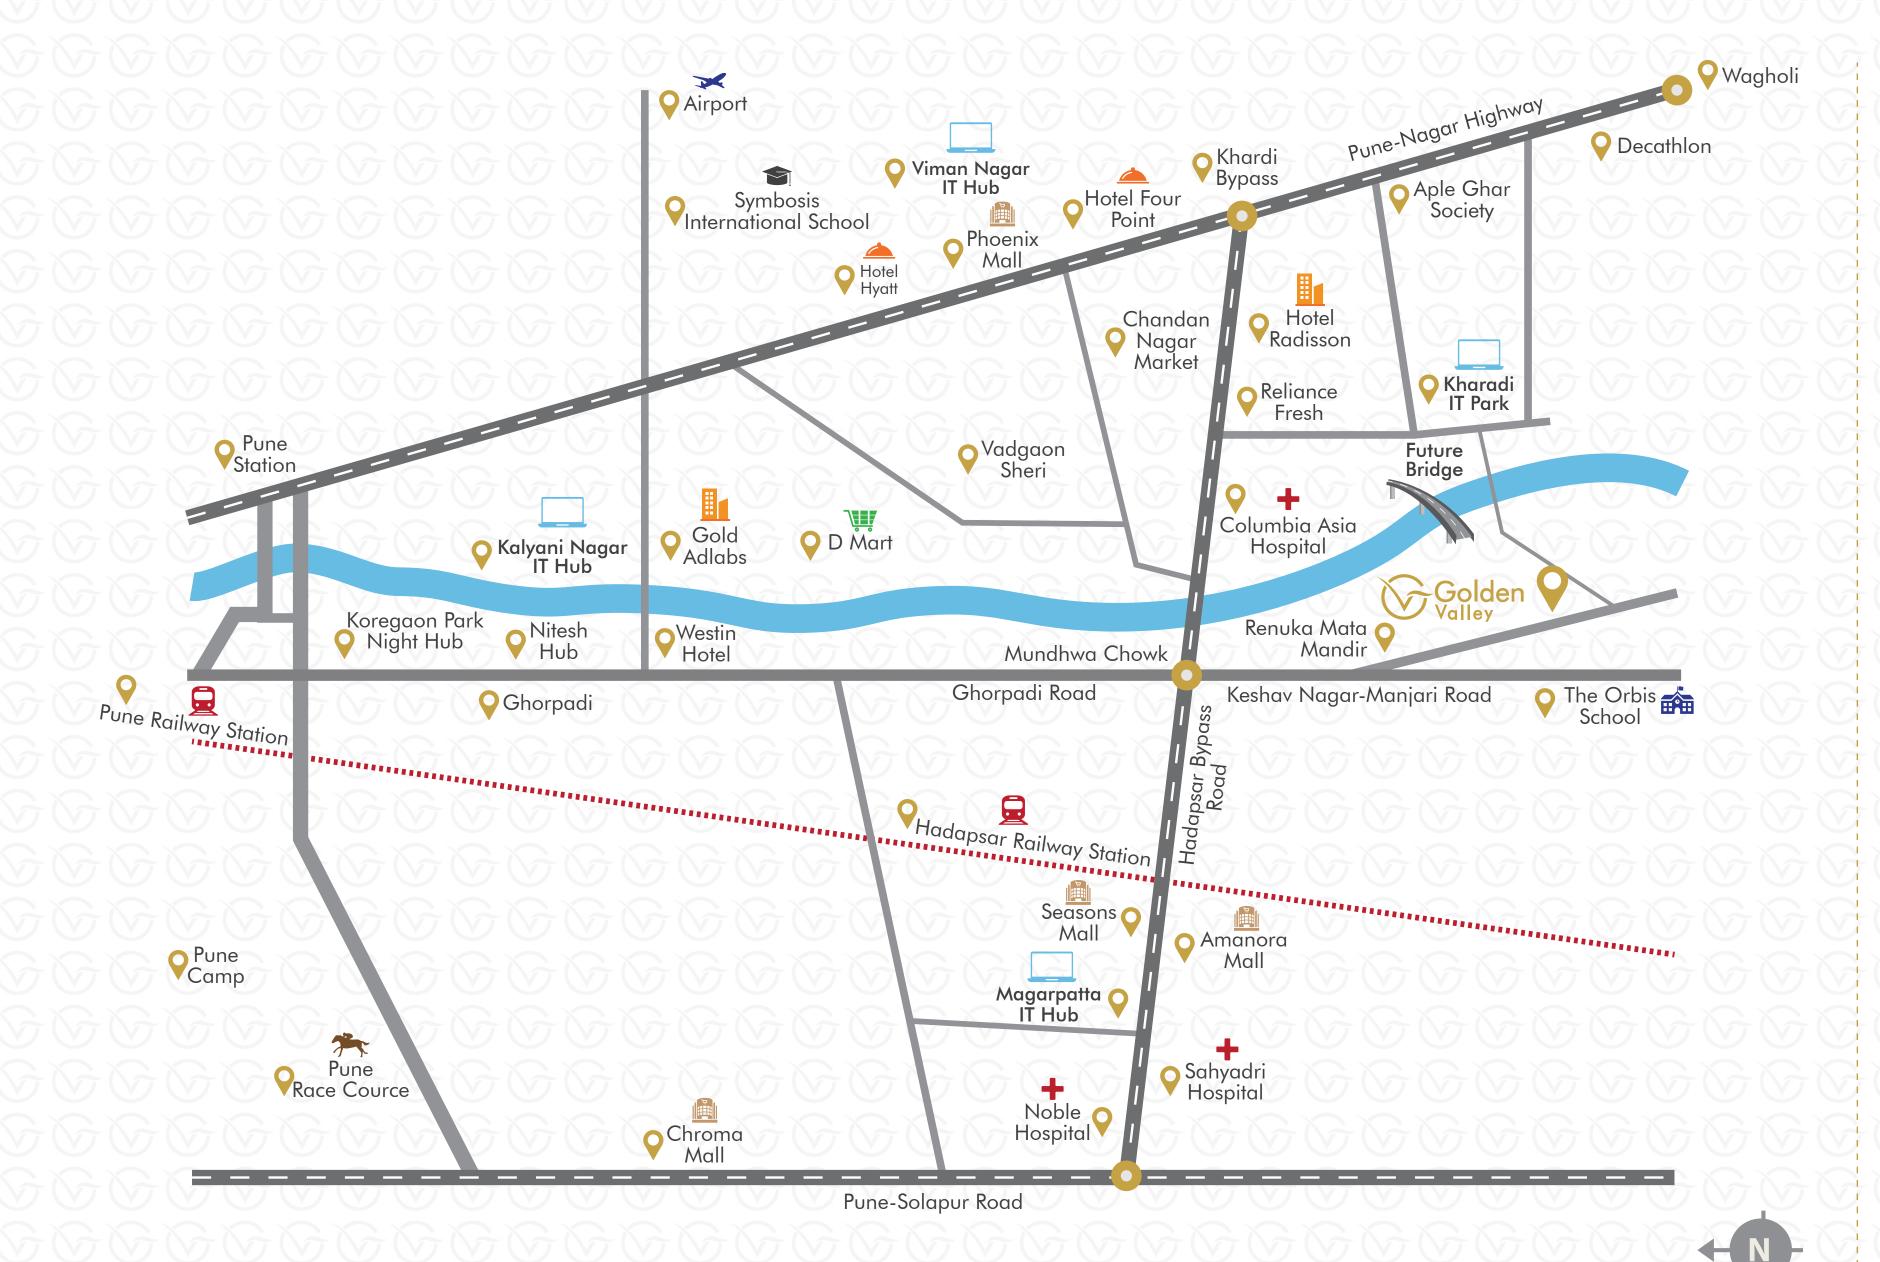

## Location Highlights

With prime city hot-spots within close proximity, Golden Valley's reach is one of its highlights. Great accessibility to major IT Parks, Entertainment Zones, Shopping Malls, Educational Institutes, Hospitals etc. is its hallmark. Enjoy travelling faster to the most important locales of the city, saving time and effort. A robust network of roads, proximity to the important highways, and the nearness to the Pune International Airport heightens connectivity to Golden Valley and also the world beyond. Commute to work in minutes or engage in entertainment activities down the road, everything is just at a stone throw distance from the ever-evolving Keshavnagar

#### **Connectivity:**

| Pune International Airport | 20 Mins |
|----------------------------|---------|
| Pune Railway Station       | 30 Mins |
| IT Parks/MIDC Area         | 10 Mins |

#### **Educational Institutes:**

| Dhole Patil Junior College | 15 Min |
|----------------------------|--------|
| Orbis School               | 05 Min |
| The Kalvani School         | 15 Min |

#### **Hotels:**

| • | Fairfield by Marriott | 18 | Mins |
|---|-----------------------|----|------|
| • | Hyatt Hotel           | 29 | Mins |
| • | Novotel Hotel         | 28 | Mins |

#### **Hospitals:**

| Noble Hospital         | 15 M |
|------------------------|------|
| Columbia Asia Hospital | 08 M |

#### Shopping & Entertainment Centres

| Amanora Mall        | 10 Mins |
|---------------------|---------|
| Seasons Mall        | 10 Mins |
| Phoenix Market City | 15 Mins |

A proposed bridge in the future will make Kharadi just 5 mins away from Golden Valley.