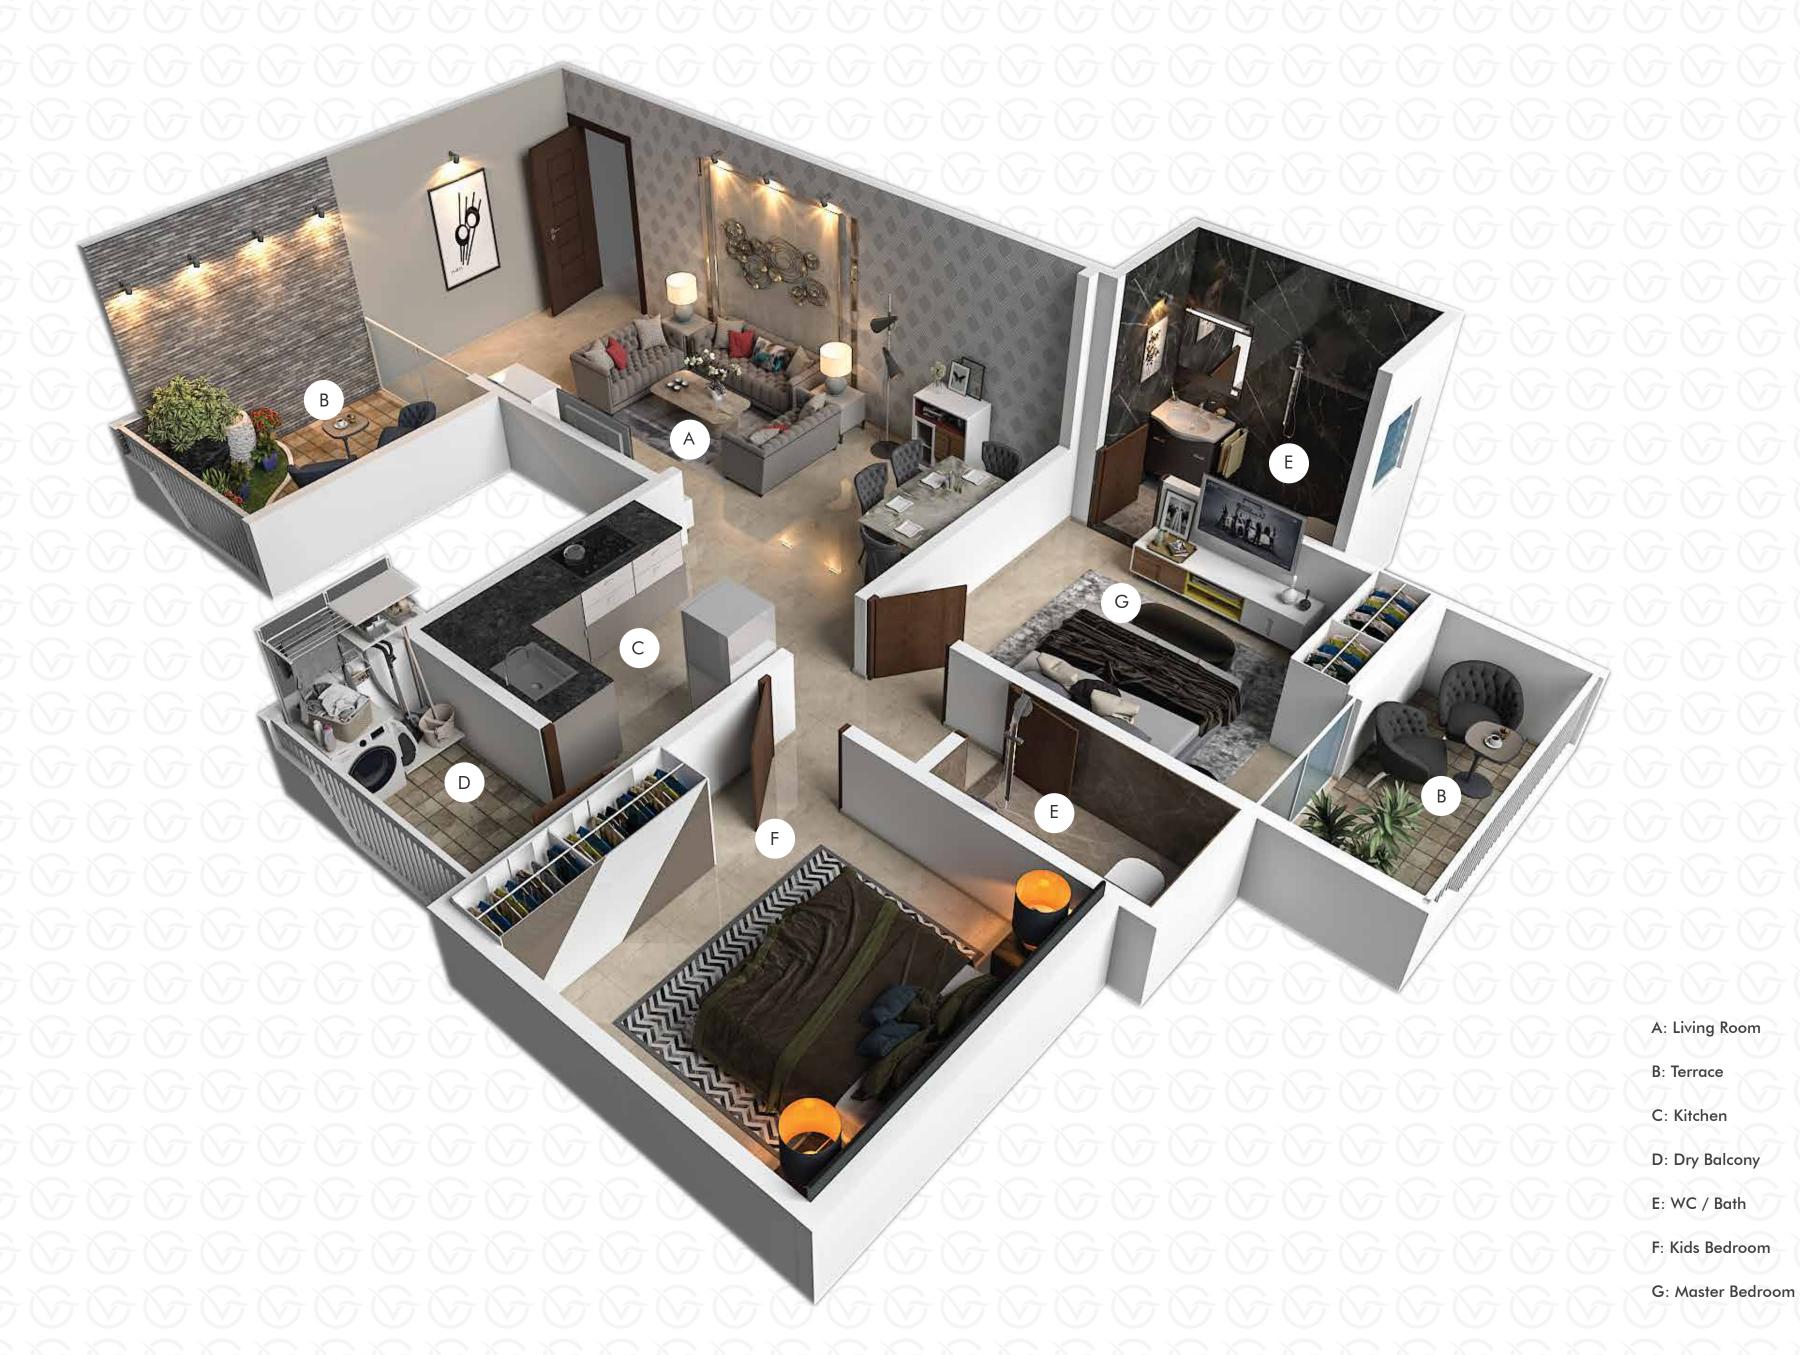

Type 1

- A: Living Room
- B: Terrace
- C: Kitchen
- D: Dry Balcony
- E: WC / Bath
- F: Kids Bedroom
- G: Master Bedroom

Type 2