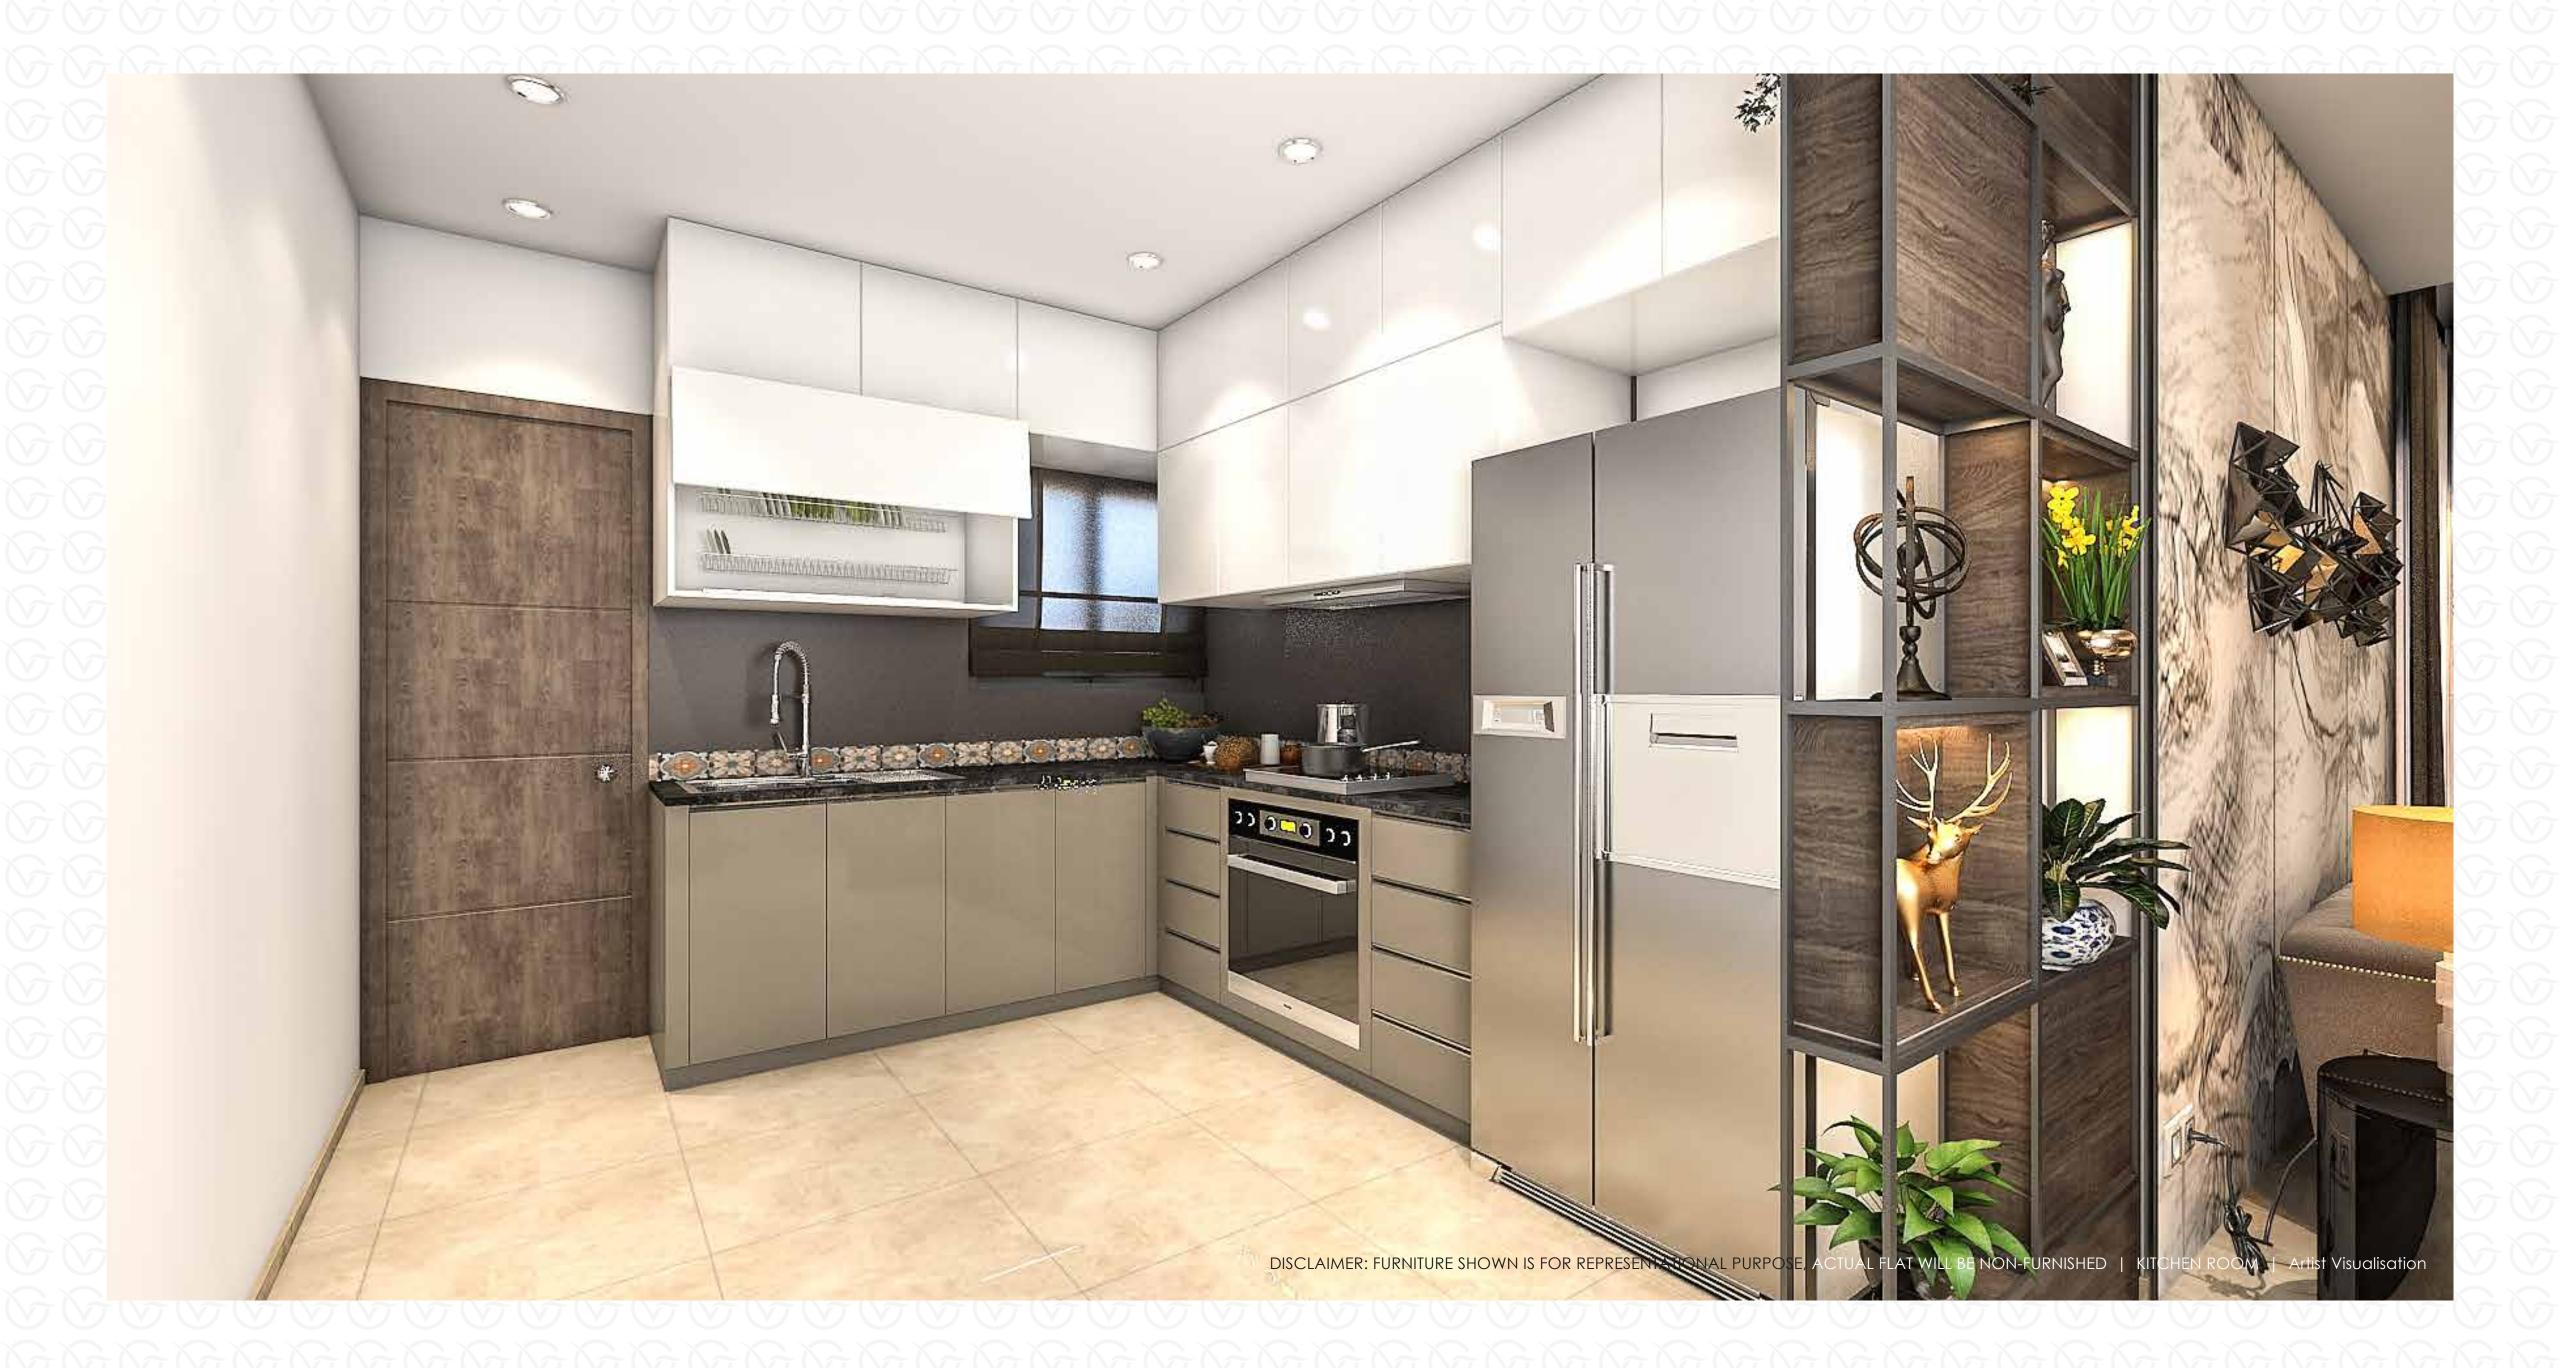

#### Kitchen

- Granite kitchen platform (otta) with SS Sink
- Designer Wall tiles upto lintel level
- Provision for exhaust fan