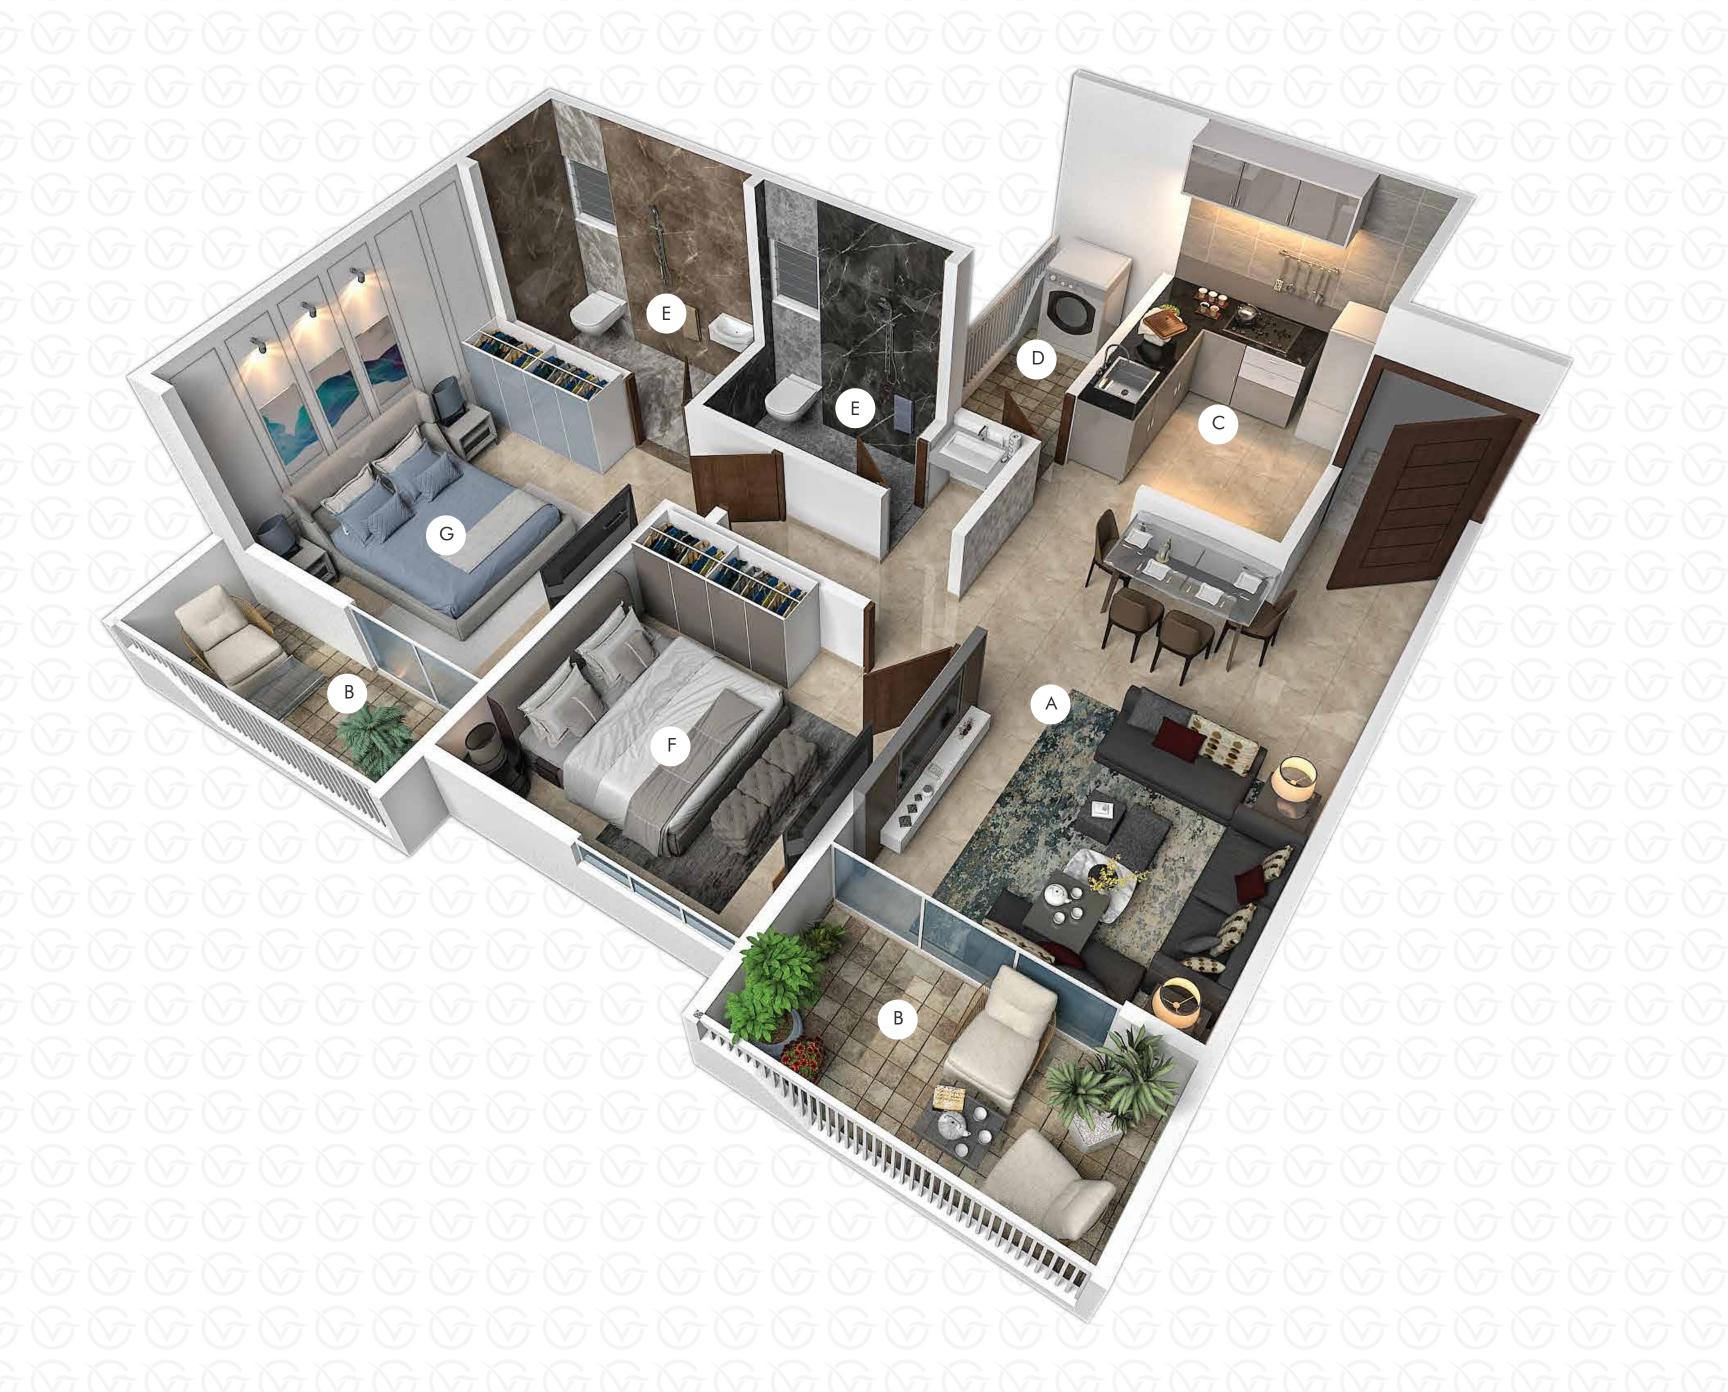

Type 1

- A: Living Room
- B: Terrace
- C: Kitchen
- D: Dry Balcony
- E: WC / Bath
- F: Kids Bedroom
- G: Master Bedroom

Type 2