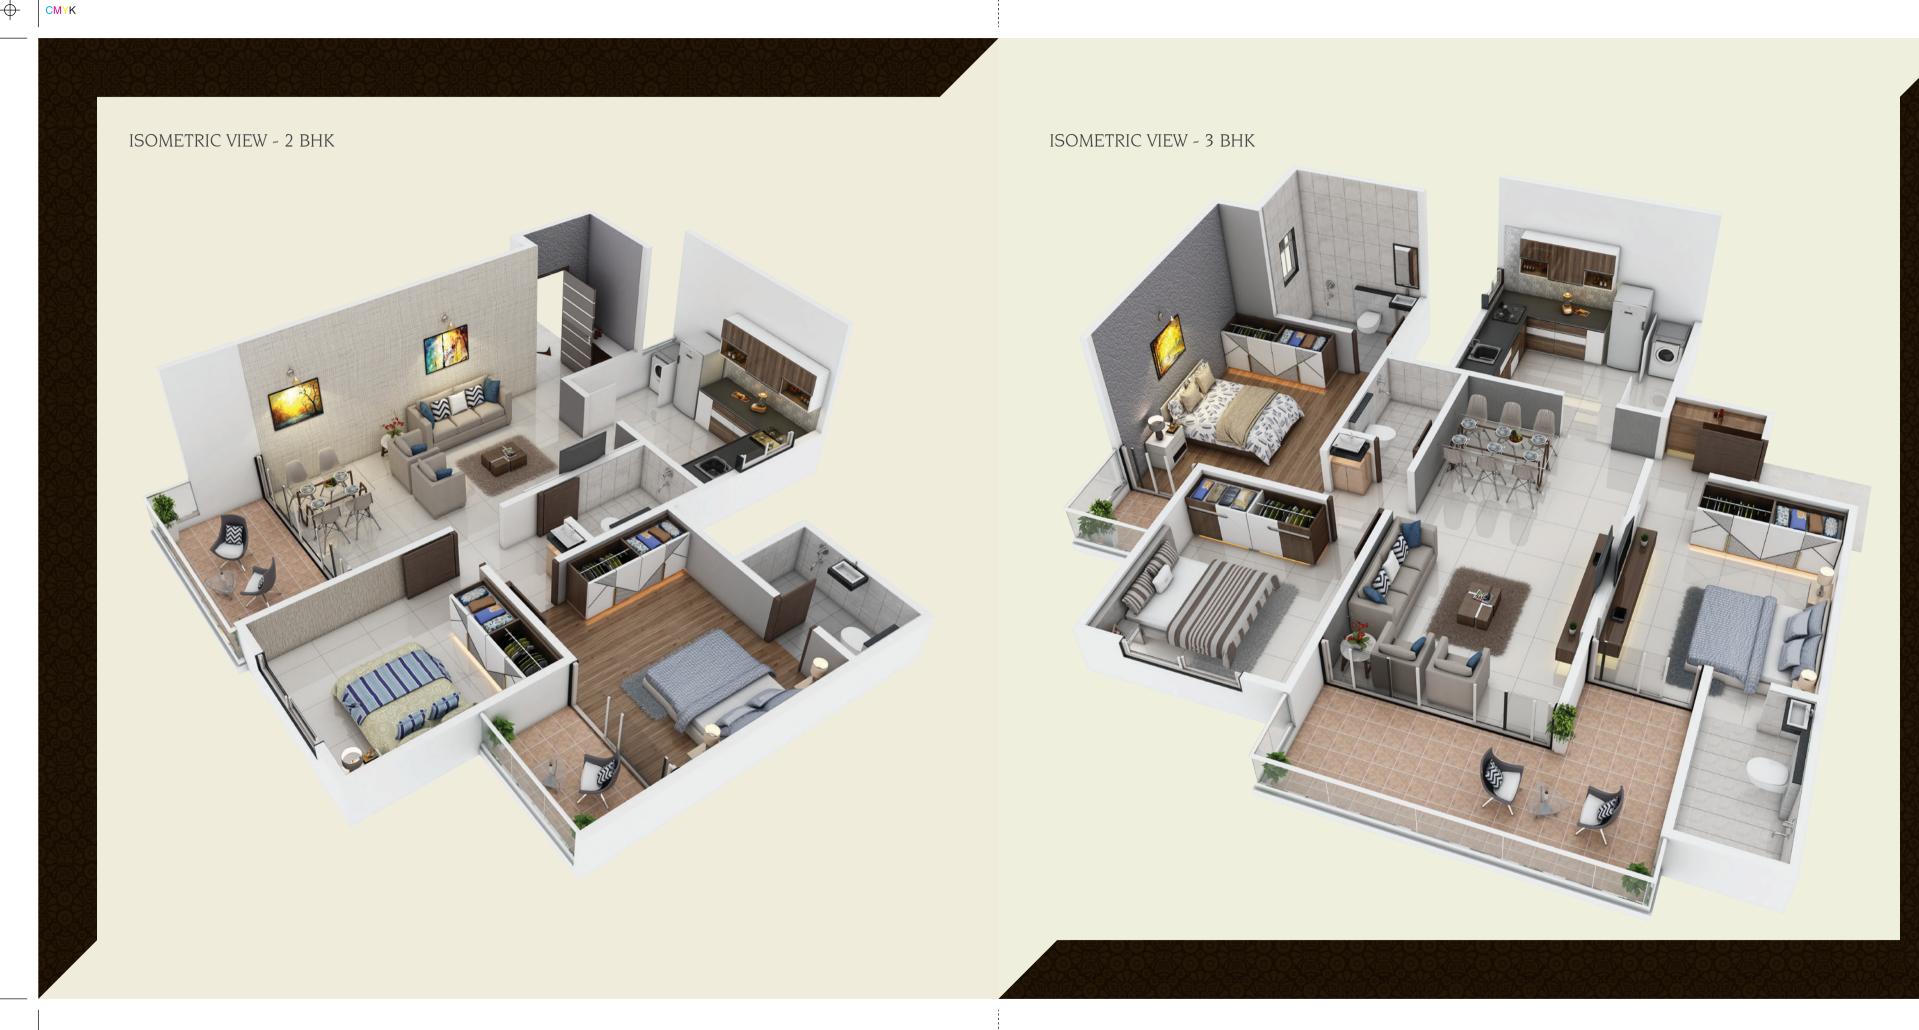

# A LIFESTYLE IN HARMONY WITH YOUR GRACE & TASTE

Leela Heights is an oasis filled with countless enriching experiences offering convenient parking at the Ground Level & Habitual Floors above. The Premium 2 Bed Residences display optimal space planning, top-notch fittings & fixtures, superior finishing and an eye for detail.