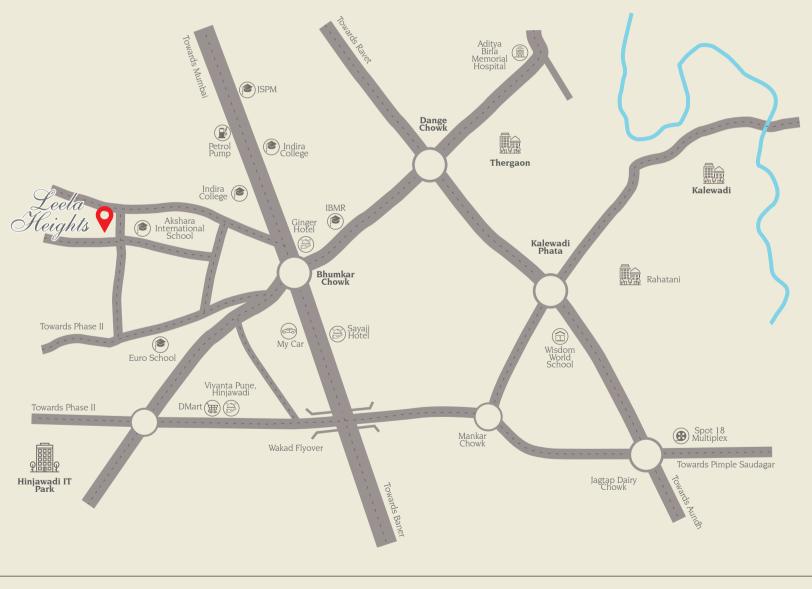

## A REALM IN BLISS WITH YOUR PRIVACY & PANACHE

Leela Heights

- Child Care Sup
- Polaris Health

#### WORKPLACES &

- Hinjawadi IT P
- Infosys
- Wipro

- Cognizant
- Accenture
- IBM
- Mumbai Banga
- Tathawade
- MNGL CNG Pu

| est Campus               | 0.3 km |
|--------------------------|--------|
| ational School           | 0.5 km |
| l School                 | 0.8 km |
| olic School              | 4.7 km |
| School                   | 6.1 km |
| ional School             | 5.8 km |
| orld School              | 1.7 km |
|                          | 0.7 km |
| ety College              | 1.9 km |
| iotechnology &           |        |
| Institute                | 2.1 km |
|                          | 2.1 km |
| a College of Engineering | 2.7 km |
|                          |        |

| emorial Hospital       | 5.3 km |
|------------------------|--------|
| ispecialty Hospital    | 2.5 km |
| ic, Hinjawadi          | 3.8 km |
| 3                      |        |
| perspeciality Hospital | 2.8 km |
| care                   | 4.5 km |
|                        |        |

| હ | LAI | NDN | /IAI | KS |
|---|-----|-----|------|----|
|   |     |     |      |    |

| Park          | 4.5 km |
|---------------|--------|
|               | 2.7 km |
|               | 3.0 km |
|               | 2.9 km |
|               | 4.1 km |
|               | 4.8 km |
| alore Highway | 1.1 km |
|               | 5.0 km |
| ump           | 0.3 km |
|               |        |

| 15 25 |   |
|-------|---|
|       | Н |

• Ginger Hotel 1.1 km • Courtyard by Marriot 2.8 km

5.3 km

2.2 km

• Vivanta Pune, Hinjewadi 2.6 km

#### FOOD & MALLS

| • | Xion Mall             | 2.5 km |
|---|-----------------------|--------|
| ٠ | DMart                 | 2.5 km |
| ٠ | Big Bazaar            | 2.5 km |
| ٠ | The Address Commercia | 3.0 km |
| • | White Square          | 3.5 km |
| ٠ | Brand Factory         | 2.5 km |

BANKS

| • | Indusland Bank | 3.7 km  |
|---|----------------|---------|
| • | ICICI Bank     | 2.5 km  |
|   | Axis Bank      | 2.0 km  |
| • | SBI            | 2.2 kms |

#### PUBLIC TRANSPORT

| • | Chinchwad Railway Station     | 7.5 km  |
|---|-------------------------------|---------|
| • | Pune Junction Railway Station | 18.3 km |
| ٠ | Shivajinagar Bus Stop         | 15.9 km |
| ٠ | Wakad Bus Stop                | 2.8 km  |