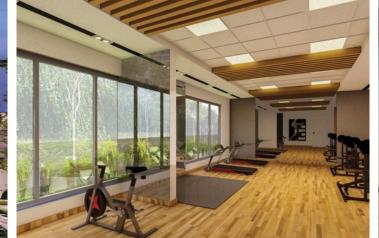

# EXCLUSIVE VIEWS, ALL INCLUSIVE PLANNING

[683]

1 4 5 6

## LEGEND

2. **(--)** Gymnasium

3. <u>余</u>谷 Community Area

4. Snooker Table

- 5. Sala Crèche
- 6. 🕅 Mini Theatre

- 10. ATTERNATION TERRACE Walkway
- 11. Chess & Carrom

All above images are Artistic Impression

# AMENITIES

- Attractive Entrance Gate
- Gerup Designed Landscape Garden Area
- Childrens' Play Area
- Senior Citizen's Sitting Arrangement
- Club House
- Elegant Elevation and Aesthetic View
- MS with Glass Railing for the Attached Terrace
- RCC with Brick or UCR Masonry Compound Wall