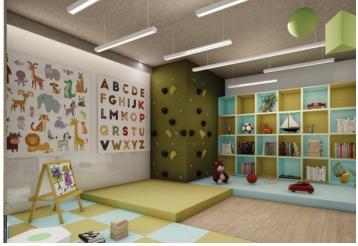

## LEGEND

2. **(--)** Gymnasium

3. <u>余</u>谷 Community Area

4. Snooker Table

- 5. Sala Crèche
- 6. 🕅 Mini Theatre

- 10. ATTERNATION TERRACE Walkway
- 11. Chess & Carrom

All above images are Artistic Impression