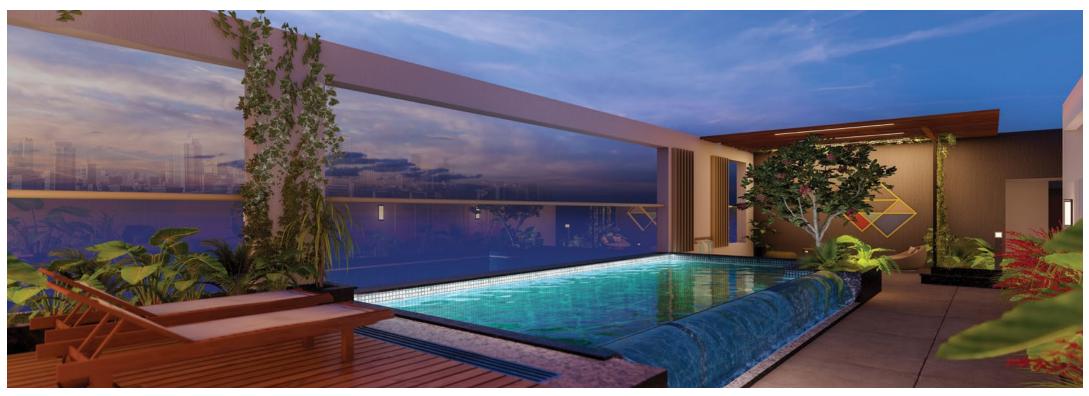

# EXCLUSIVE VIEWS, ALL INCLUSIVE PLANNING

[683]

1 4 5 6

## LEGEND

2. **(--)** Gymnasium

3. <u>余</u>谷 Community Area

4. Snooker Table

- 5. Sala Crèche
- 6. 🕅 Mini Theatre

- 10. ATTERNATION TERRACE Walkway
- 11. Chess & Carrom

All above images are Artistic Impression

# AMENITIES

- Attractive Entrance Gate
- Gerup Designed Landscape Garden Area
- Childrens' Play Area
- Senior Citizen's Sitting Arrangement
- Club House
- Elegant Elevation and Aesthetic View
- MS with Glass Railing for the Attached Terrace
- RCC with Brick or UCR Masonry Compound Wall