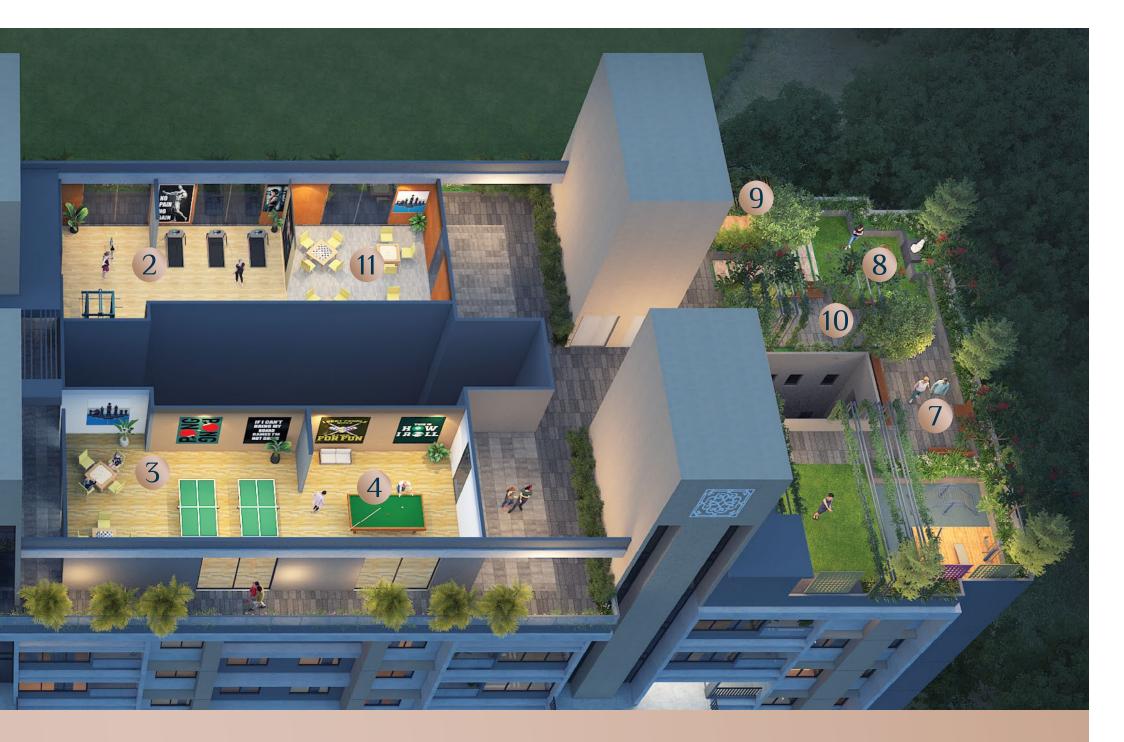

# EXCLUSIVE VIEWS, ALL INCLUSIVE PLANNING

[683]

1 4 5 6

## LEGEND

2. **(--)** Gymnasium

3. <u>余</u>谷 Community Area

4. Snooker Table

- 5. Sala Crèche
- 6. 🕅 Mini Theatre

- 10. ATTERNATION TERRACE Walkway
- 11. Chess & Carrom

All above images are Artistic Impression

# AMENITIES

- Attractive Entrance Gate
- Gerup Designed Landscape Garden Area
- Childrens' Play Area
- Senior Citizen's Sitting Arrangement
- Club House
- Elegant Elevation and Aesthetic View
- MS with Glass Railing for the Attached Terrace
- RCC with Brick or UCR Masonry Compound Wall