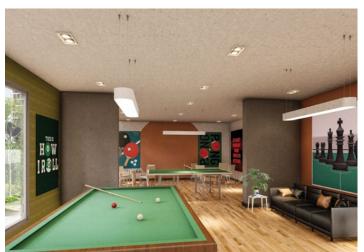

## LEGEND

2. **(--)** Gymnasium

3. <u>余</u>谷 Community Area

4. Snooker Table

- 5. Sala Crèche
- 6. 🕅 Mini Theatre

- 10. ATTERNATION TERRACE Walkway
- 11. Chess & Carrom

All above images are Artistic Impression

# AMENITIES

- Attractive Entrance Gate
- Gerup Designed Landscape Garden Area
- Childrens' Play Area
- Senior Citizen's Sitting Arrangement
- Club House
- Elegant Elevation and Aesthetic View
- MS with Glass Railing for the Attached Terrace
- RCC with Brick or UCR Masonry Compound Wall