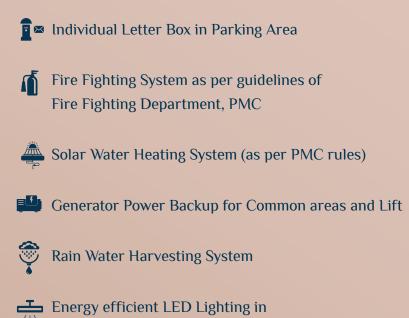

# AMENITIES

- Attractive Entrance Gate
- Gerup Designed Landscape Garden Area
- Childrens' Play Area
- Senior Citizen's Sitting Arrangement
- Club House
- Elegant Elevation and Aesthetic View
- MS with Glass Railing for the Attached Terrace
- RCC with Brick or UCR Masonry Compound Wall