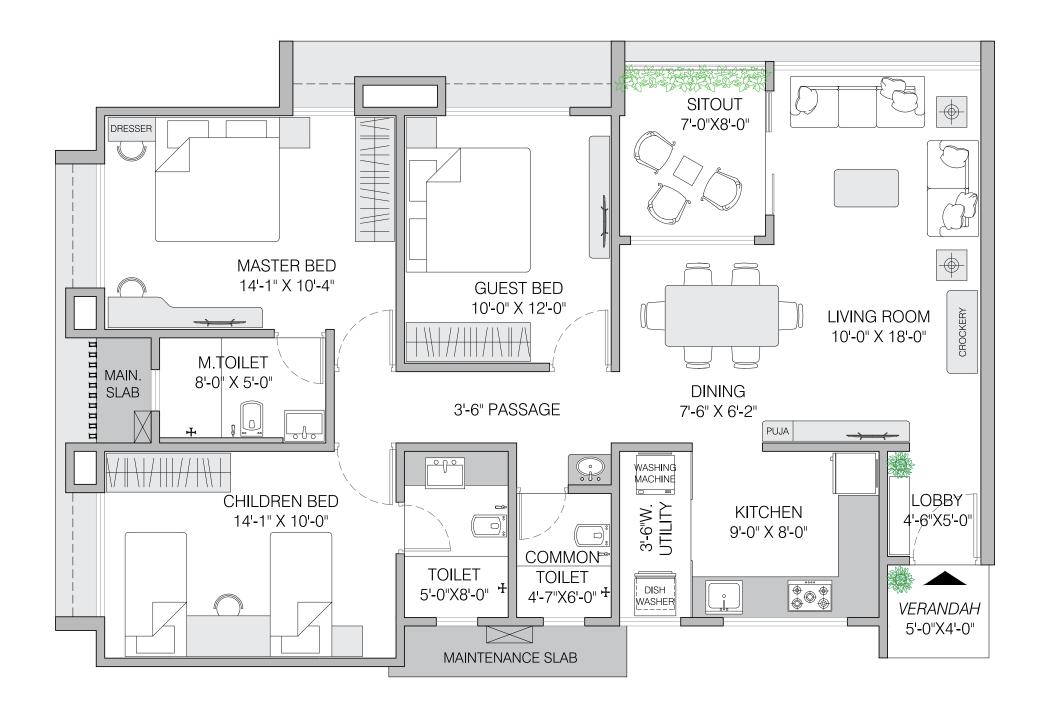

## **3 BHK UNIT PLAN**

Site Address: Breeza, Survey No. 59A/2B, CTS No. 1811, Next to Tulsi Villa Banquet Hall, Deccan Paper Mill Road, Mundhwa, Pune - 411036.

**O20 6705 7033** | www.breeza.co.in

(A) MAHARERA NO.: P52100047290 | https://maharera.mahaonline.gov.in