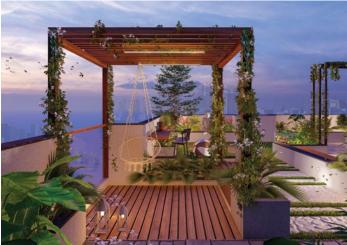

# EXCLUSIVE VIEWS, ALL INCLUSIVE PLANNING

[683]

1 4 5 6

## LEGEND

2. **(--)** Gymnasium

3. <u>余</u>谷 Community Area

4. Snooker Table

- 5. Sala Crèche
- 6. 🕅 Mini Theatre

- 10. ATTERNATION TERRACE Walkway
- 11. Chess & Carrom

All above images are Artistic Impression

# AMENITIES

- Attractive Entrance Gate
- Gerup Designed Landscape Garden Area
- Childrens' Play Area
- Senior Citizen's Sitting Arrangement
- Club House
- Elegant Elevation and Aesthetic View
- MS with Glass Railing for the Attached Terrace
- RCC with Brick or UCR Masonry Compound Wall