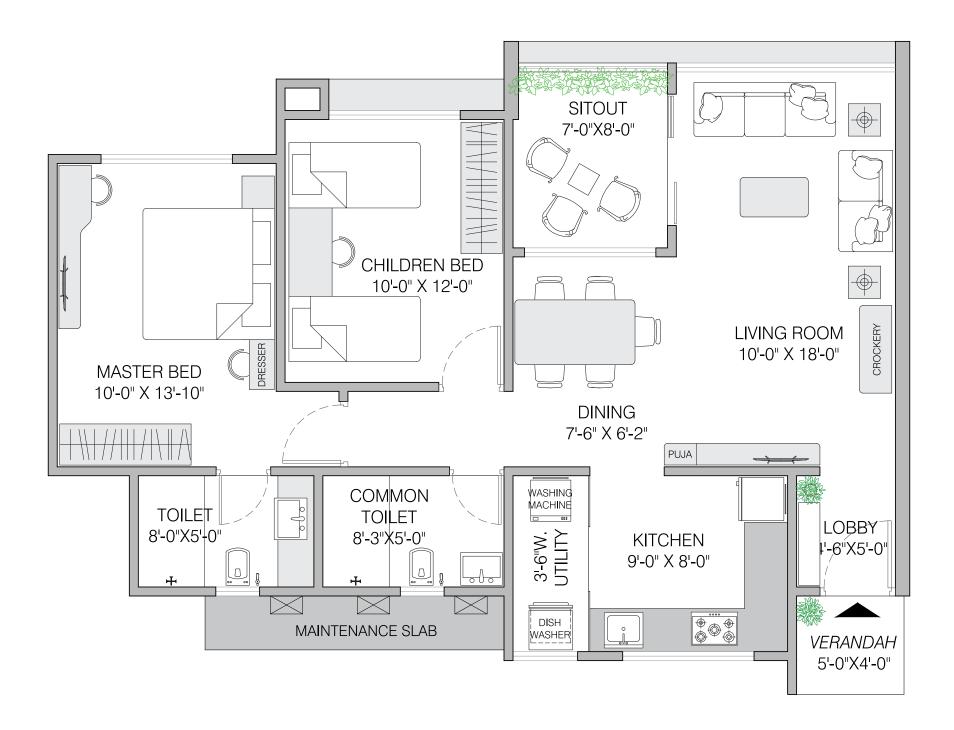

|

#### NEARBY HOSPITALS

| Noble Hospital                 | 3.0 Kms |
|--------------------------------|---------|
| • Sahyadri Hospital            | 3.0 Kms |
| Cloud 9 Hospital               | 3.0 Kms |
| Manipal Hospital               | 1.0 Km  |
| Ankur Multispeciality Hospital | 1.0 Km  |

#### NEARBY LANDMARKS

| Closest Bus Stop          | 100 Mtrs |
|---------------------------|----------|
| Hadapsar Station          | 800 Mtrs |
| • EON IT Park, Kharadi    | 4.6 Kms  |
| Magarpatta City           | 3.3 Kms  |
| • Airport                 | 7.0 Kms  |
| Pune Station              | 5.0 Kms  |
| Koregaon Park             | 2.0 Kms  |
| Daily Grocery stores like |          |
| D Mart and Reliance Fresh | 2.0 Kms  |
| Cerebrum IT Park          | 3.0 Kms  |



### **2 BHK UNIT PLAN**



## **3 BHK UNIT PLAN**





Site Address: Breeza, Survey No. 59A/2B, CTS No. 1811, Next to Tulsi Villa Banquet Hall, Deccan Paper Mill Road, Mundhwa, Pune - 411036.

**O20 6705 7033** | www.breeza.co.in



(A) MAHARERA NO.: P52100047290 | https://maharera.mahaonline.gov.in

Disclaimer: The material contained in this brochure should not be considered an offer and is solely of an informational nature. The references, images, advertising or declarations made herein are informational only, and not to be interpreted in any other manner. The developer and/or its aliases and/or its subsidiaries reserve the right to make any modification to the material, specifications, plans, designs and delivery of the residences advertised here, without any prior notice. All of the specifications contained he