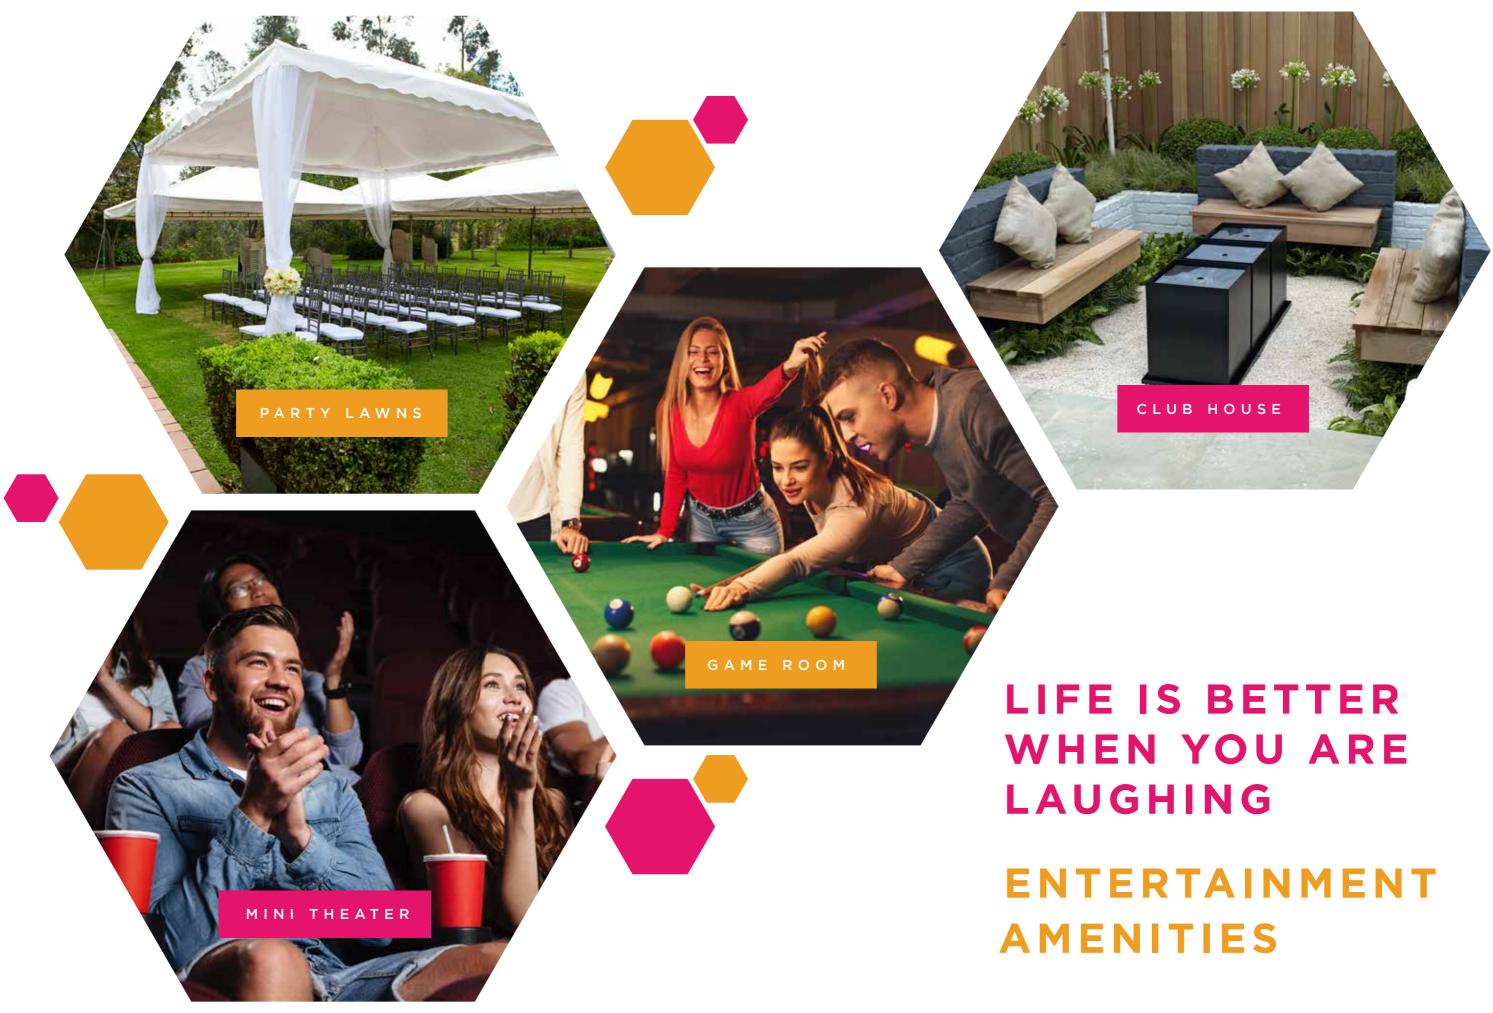

### 90,000 SQ.FT ELEVATED **PODIUM FOR AMENITIES**

- Olympic Size Swimming Pool & Kids Pool
- 2 Floor Club House
- 2 Large Function Halls
- Games Room
- Mini Theatre
- 4 Guest Rooms
- Party Lawn Area
- Jogging Track With Sky Bridge Connectivity
- Children Play Area & Pavilion
- Yoga Lawn With Pavilion
- Amphitheatre Near Pool Deck
- Indoor Gym Area