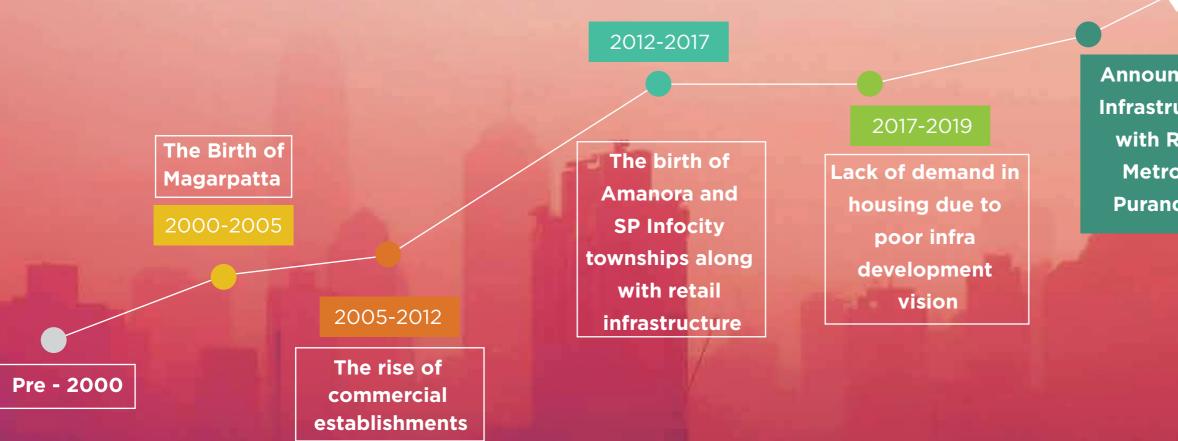

## **THE NEVER SEEN BEFORE REAL ESTATE APPRECIATION STORY**

2019-2022

### **RIGHT TIME TO INVEST IN HAPPENING HADAPSAR IS NOW!** #HAPPENINGHADAPSAR

Announcements of Infrastructure vision with Ring Road, **Metro Rail and Purandar Airport** 

### 2022-2025

Hadapsar as the nodal hub of connectivity with appreciation upto 85%