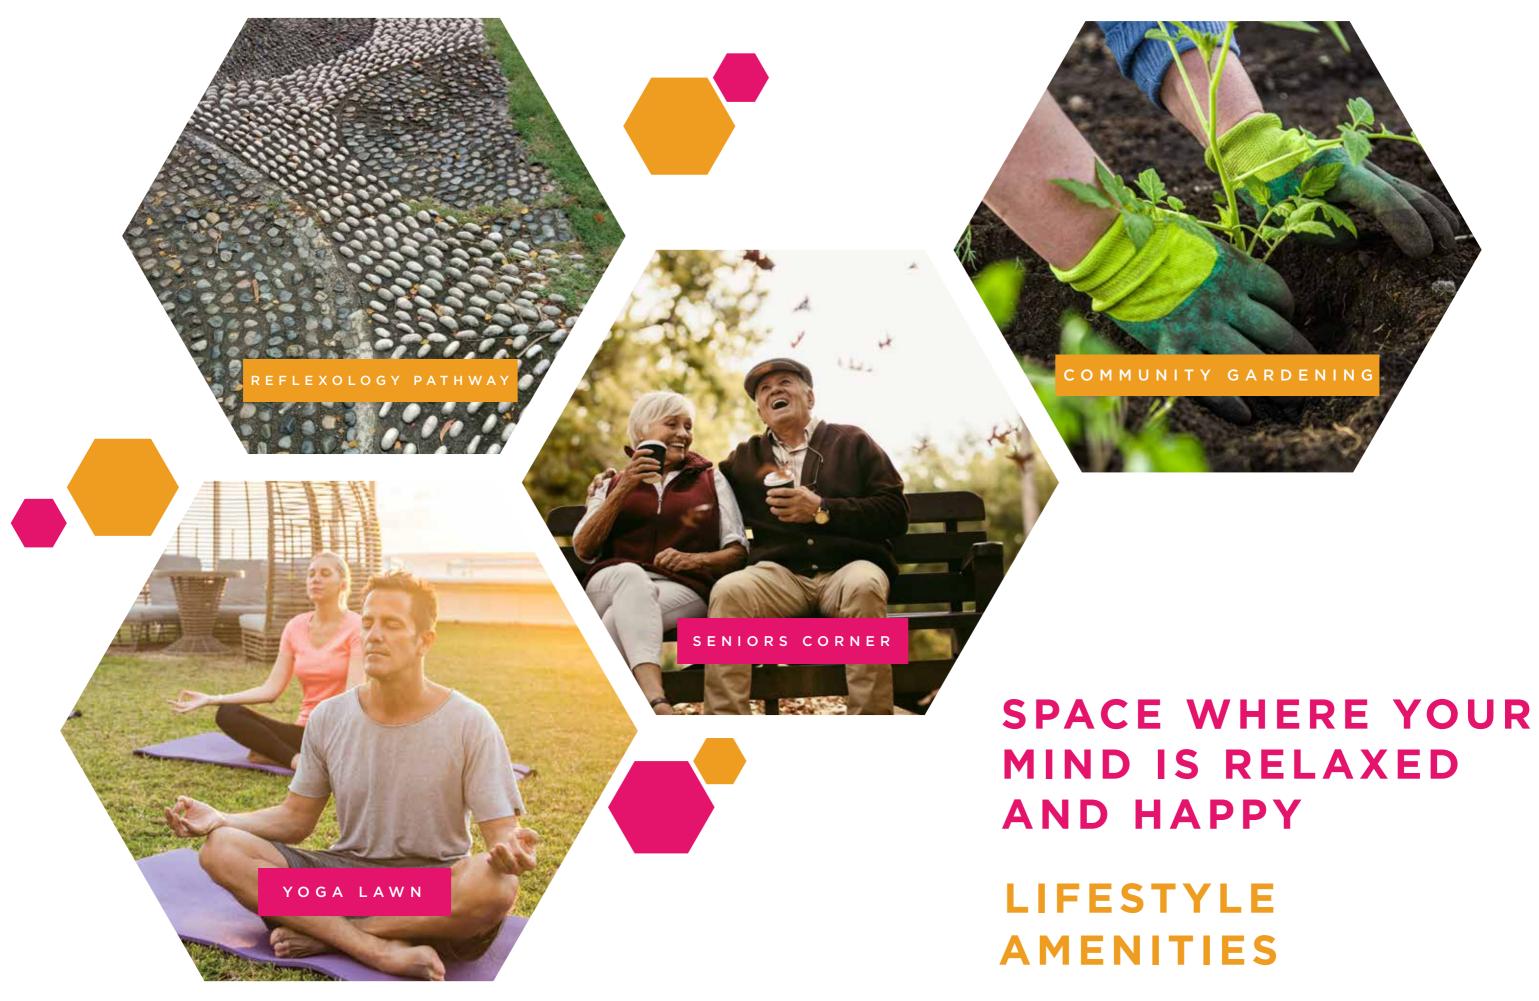

### 90,000 SQ.FT ELEVATED **PODIUM FOR AMENITIES**

- Olympic Size Swimming Pool & Kids Pool
- 2 Floor Club House
- 2 Large Function Halls
- Games Room
- Mini Theatre
- 4 Guest Rooms
- Party Lawn Area
- Jogging Track With Sky Bridge Connectivity
- Children Play Area & Pavilion
- Yoga Lawn With Pavilion
- Amphitheatre Near Pool Deck
- Indoor Gym Area

### **ON GROUND LEVEL AMENITIES**

- Tennis Academy With 2 Tennis Court
- Outdoor Badminton Court
- Futsal Court
- Multipurpose Court
- Pet Park With Pavilion
- Cricket Enclosures
- Community Organic Garden
- Seniors Gathering Plaza
- Giant Chess Board
- Skate Rink
- Open Café With Business Center
- Outdoor Open Gym Stations