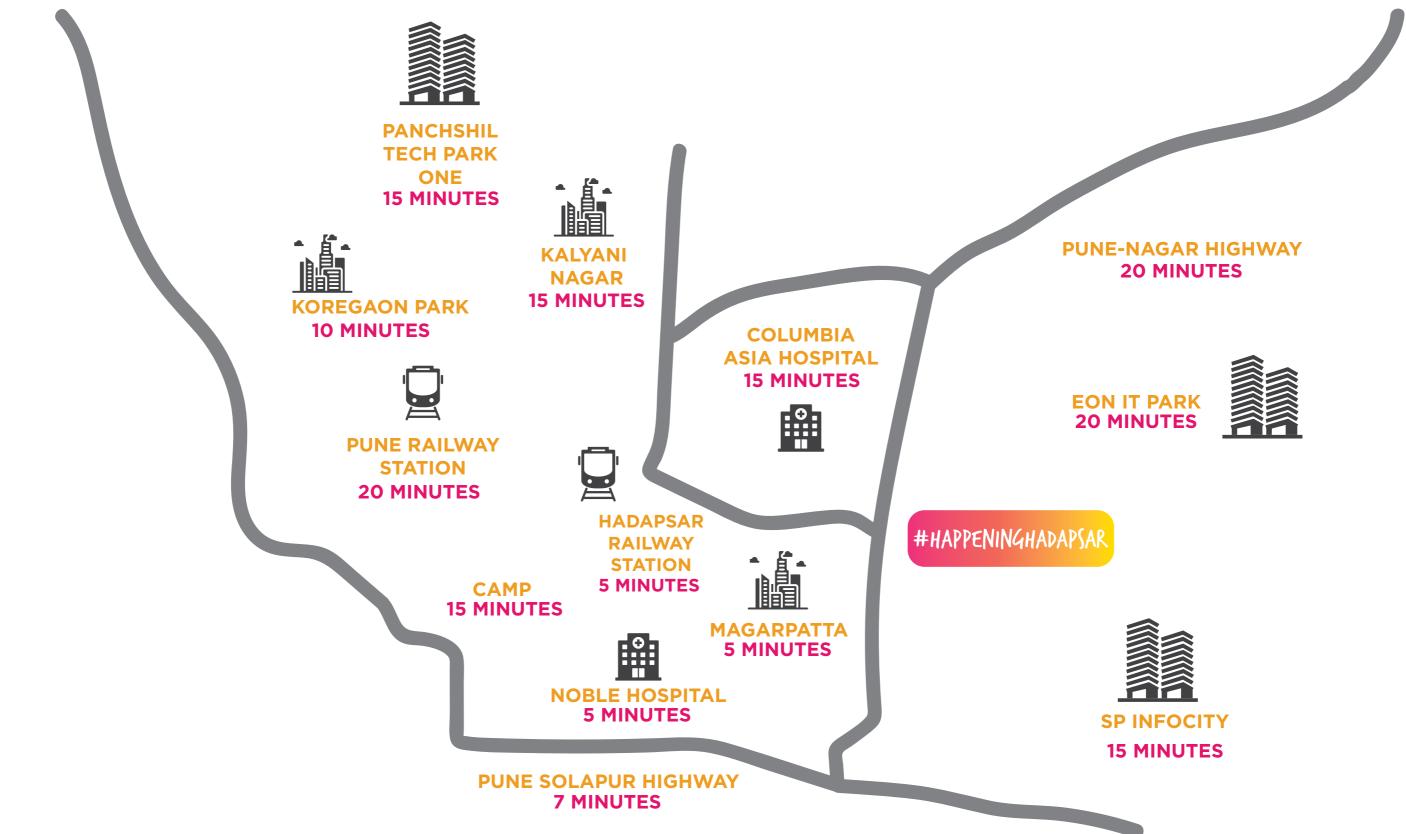

## CONNECTIVITY

MAXIMUM INTER-INTRA CITY

## WHY STAY IN HADAPSAR?

A few minutes away from Pune's leading IT hub Magarpatta, EON SEZ (Kharadi) & SP Info city (Phursungi), Hadapsar is the exact place for a professional, looking for global opportunities!

### PIONEERING IT LIFESTYLE

Fastest connectivity to the prominent localities of Pune as well as the cities like Mumbai, Solapur and Ahmedndnagar, Hadapsar wins the score for the maximum accessibility.

### THE HUB OF INTER-INTRA CITY CONNECTIVITY

Home to the 16+ Schools, 15+ Hospitals, 16+ Banks, 15+ Petrol Pumps, 14+ Major Restaurants, and 18+ Big Grocery Stores + 2 Famous Malls, Hadapsar boasts the highest liveability quotient.

HIGH LIVEABILITY QUOTIENT

The epicentre of leisure and entertainment like Koregaon Park, Kalyani Nagar, Viman Nagar are in the nearest proximity of Hadapsar. This distance benefit of enjoying the nearest luxurious lifestyle at affordable prices.