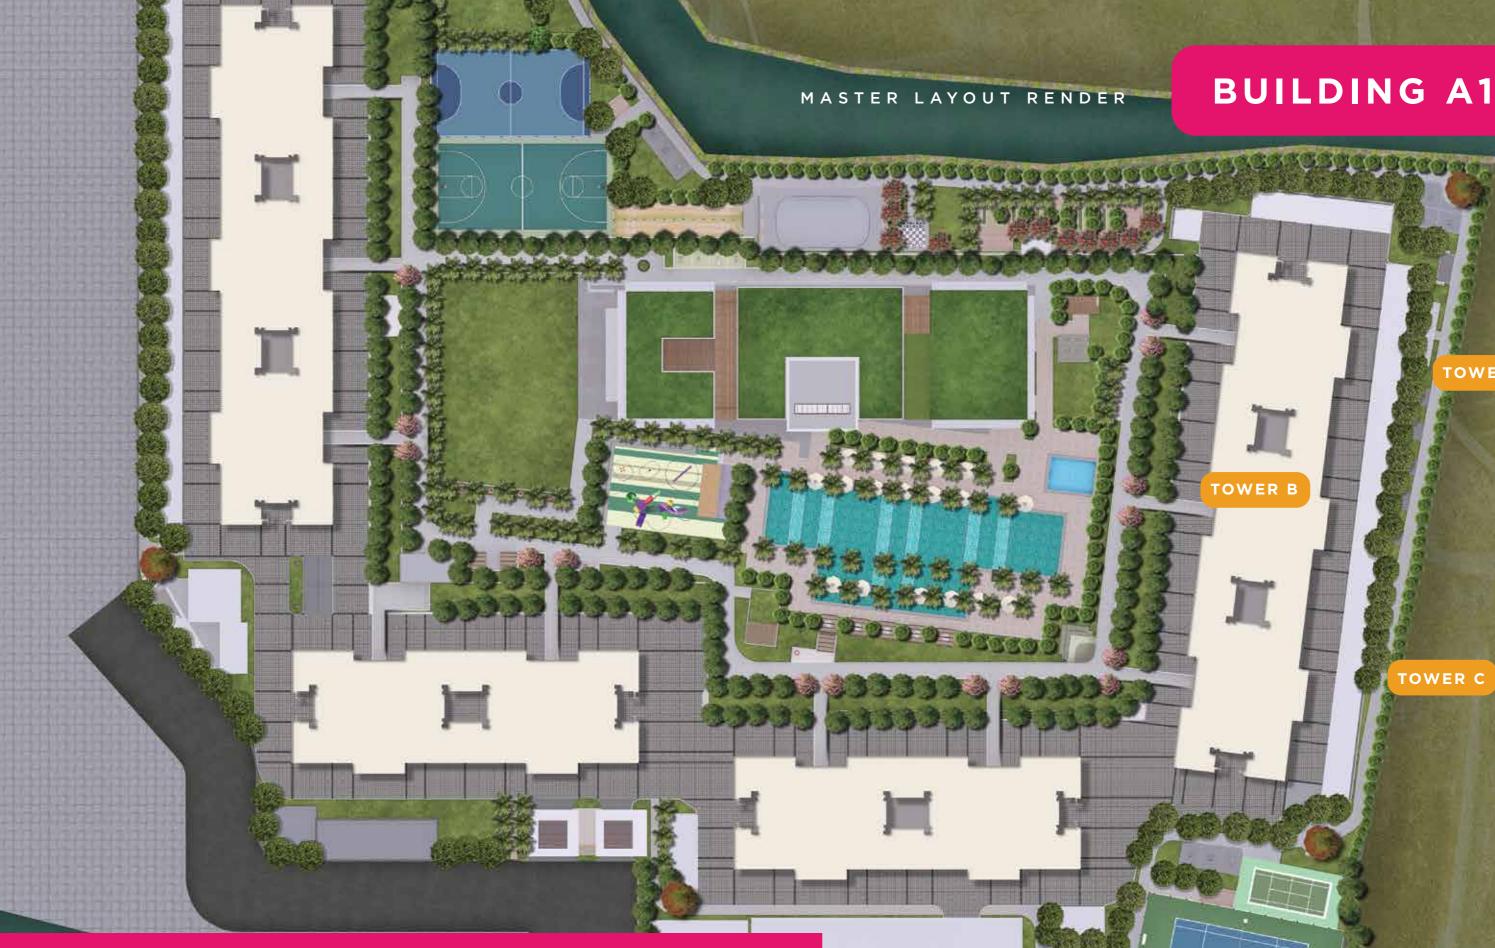

## EXPANSIVE LAYOUT COMMUNITY LIVING

RENDER - MASTER LAYOUT

- 10 TOWERS WITH 30 STOREYS EACH 90,000 SQ.FT. ELEVATED PODIUM AREAS
- MULTI-LEVEL COVERED PARKING SPACE CENTRAL AMENITY AREA

Disclaimer: Floor plans are intended to give a general indication of the proposed layout only. All images and dimensions are not intended to form part of any contract or warranty. They are for guidance only, may change as work progresses and do not necessarily represent a true and accurate depiction of the finished product and specification may vary.

### **BUILDING A1**

TOWER B

TOWER A

TOWER C

**20+ LIFESTYLE AND ENTERTAINMENT** AMENITIES SUITABLE TO LUXURY LIVING EXPERIENCE.

### 90,000 SQ.FT ELEVATED **PODIUM FOR AMENITIES**

- Olympic Size Swimming Pool & Kids Pool
- 2 Floor Club House
- 2 Large Function Halls
- Games Room
- Mini Theatre
- 4 Guest Rooms
- Party Lawn Area
- Jogging Track With Sky Bridge Connectivity
- Children Play Area & Pavilion
- Yoga Lawn With Pavilion
- Amphitheatre Near Pool Deck
- Indoor Gym Area

### **ON GROUND LEVEL AMENITIES**

- Tennis Academy With 2 Tennis Court
- Outdoor Badminton Court
- Futsal Court
- Multipurpose Court
- Pet Park With Pavilion
- Cricket Enclosures
- Community Organic Garden
- Seniors Gathering Plaza
- Giant Chess Board
- Skate Rink
- Open Café With Business Center
- Outdoor Open Gym Stations