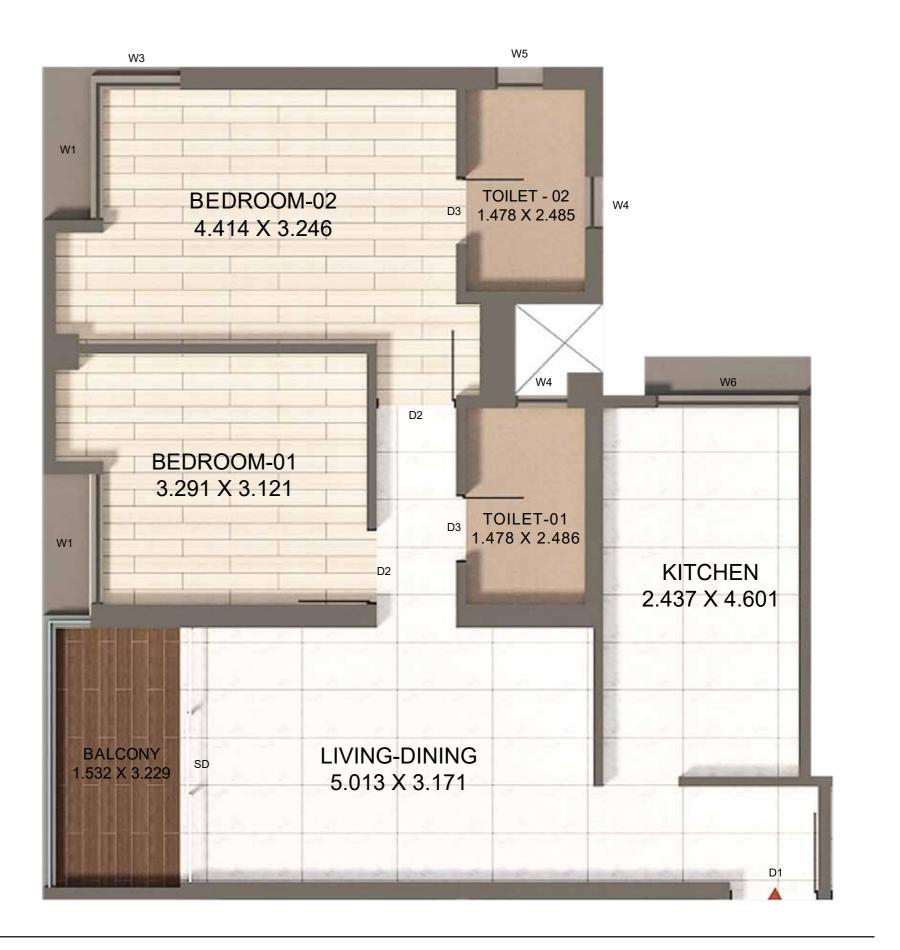

#### UNIT PLAN -2 BHK HOME

| 1 \$ | SQ.M | . = 10.7 | 6 SQ.FT. |
|------|------|----------|----------|
|------|------|----------|----------|

| HAPPENING | CARPET AREA<br>OF FLAT | OPEN BALCONY<br>AREA |
|-----------|------------------------|----------------------|
| 2 BHK     | 73 sq.m.               | 4.90 sq.m.           |

#### **2 BHK HOMES** THAT SUIT YOUR HAPPENING LIFESTYLE

1 SQ.M. = 10.76 SQ.FT.

| HAPPENING | CARPET AREA<br>OF FLAT | OPEN BALCONY<br>AREA |
|-----------|------------------------|----------------------|
| 2 BHK     | 73 sq.m.               | 4.90 sq.m.           |