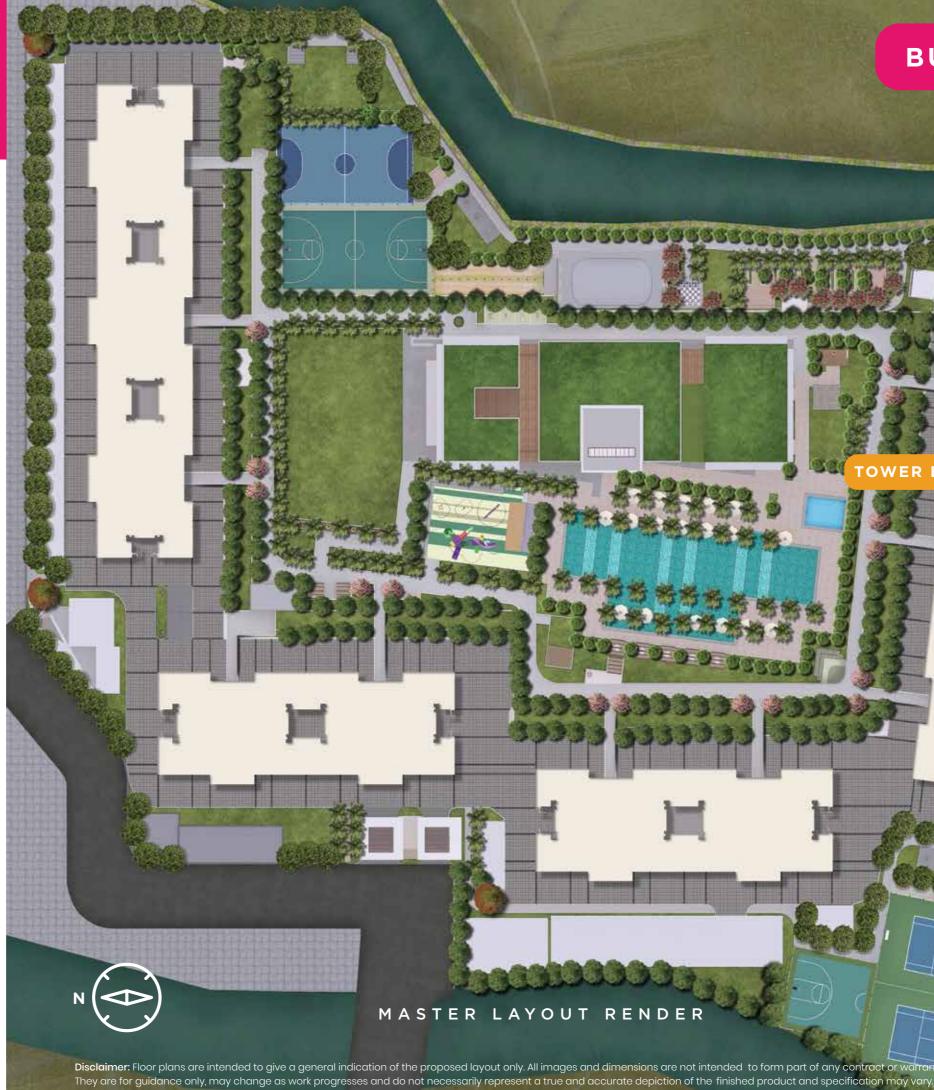

## EXPANSIVE LAYOUT COMMUNITY LIVING

RENDER - MASTER LAYOUT

- 10 TOWERS WITH 30 STOREYS EACH 90,000 SQ.FT. ELEVATED PODIUM AREAS
- MULTI-LEVEL COVERED PARKING SPACE CENTRAL AMENITY AREA

Disclaimer: Floor plans are intended to give a general indication of the proposed layout only. All images and dimensions are not intended to form part of any contract or warranty. They are for guidance only, may change as work progresses and do not necessarily represent a true and accurate depiction of the finished product and specification may vary.

### 90,000 SQ.FT ELEVATED **PODIUM FOR AMENITIES**

- Olympic Size Swimming Pool & Kids Pool
- 2 Floor Club House
- 2 Large Function Halls
- Games Room
- Mini Theatre
- 4 Guest Rooms
- Party Lawn Area
- Jogging Track With Sky Bridge Connectivity
- Children Play Area & Pavilion
- Yoga Lawn With Pavilion
- Amphitheatre Near Pool Deck
- Indoor Gym Area

### **ON GROUND LEVEL AMENITIES**

- Tennis Academy With 2 Tennis Court
- Outdoor Badminton Court
- Futsal Court
- Multipurpose Court
- Pet Park With Pavilion
- Cricket Enclosures
- Community Organic Garden
- Seniors Gathering Plaza
- Giant Chess Board
- Skate Rink
- Open Café With Business Center
- Outdoor Open Gym Stations