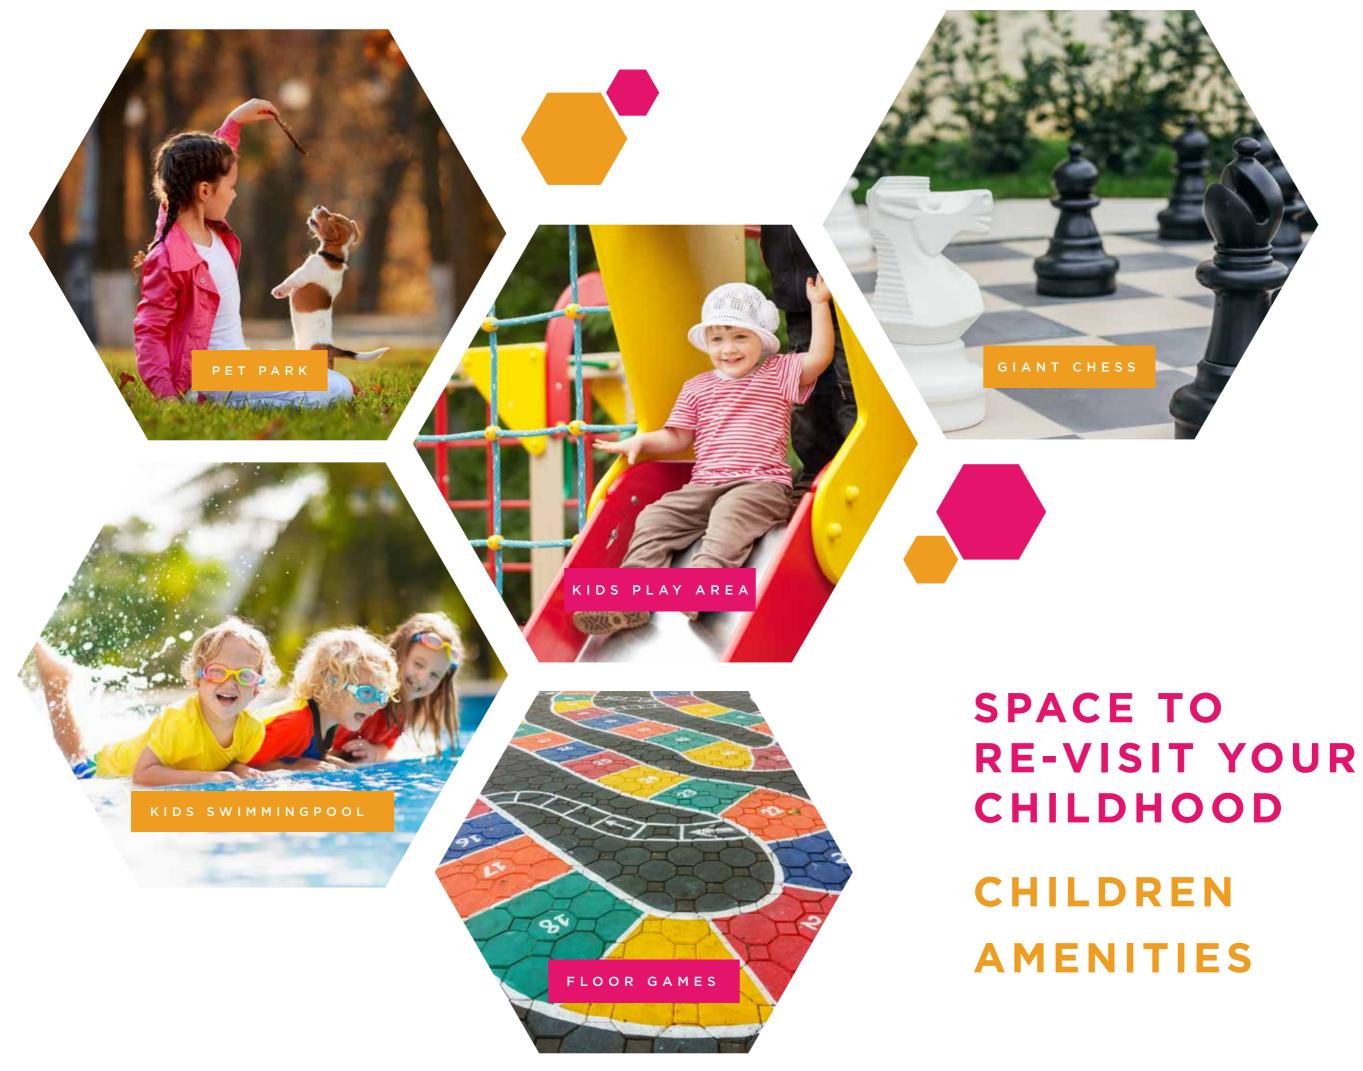

### 90,000 SQ.FT ELEVATED **PODIUM FOR AMENITIES**

- Olympic Size Swimming Pool & Kids Pool
- 2 Floor Club House
- 2 Large Function Halls
- Games Room
- Mini Theatre
- 4 Guest Rooms
- Party Lawn Area
- Jogging Track With Sky Bridge Connectivity
- Children Play Area & Pavilion
- Yoga Lawn With Pavilion
- Amphitheatre Near Pool Deck
- Indoor Gym Area

### **ON GROUND LEVEL AMENITIES**

- Tennis Academy With 2 Tennis Court
- Outdoor Badminton Court
- Futsal Court
- Multipurpose Court
- Pet Park With Pavilion
- Cricket Enclosures
- Community Organic Garden
- Seniors Gathering Plaza
- Giant Chess Board
- Skate Rink
- Open Café With Business Center
- Outdoor Open Gym Stations