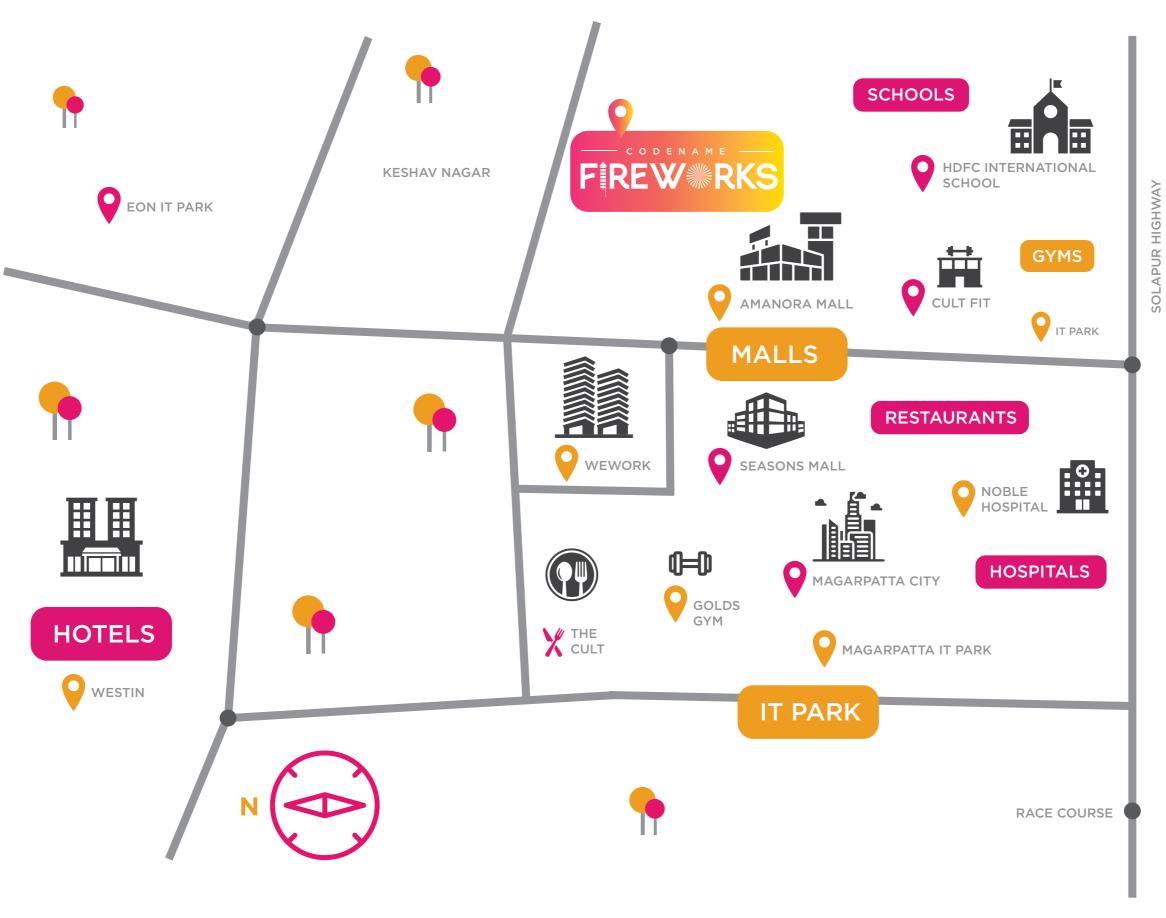

## WHY STAY IN HADAPSAR?

A few minutes away from Pune's leading IT hub Magarpatta, EON SEZ (Kharadi) & SP Info city (Phursungi), Hadapsar is the exact place for a professional, looking for global opportunities!

### THE HUB OF INTER-INTRA CITY CONNECTIVITY

Home to the 16+ Schools, 15+ Hospitals, 16+ Banks, 15+ Petrol Pumps, 14+ Major Restaurants, and 18+ Big Grocery Stores + 2 Famous Malls, Hadapsar boasts the highest liveability quotient.

HIGH LIVEABILITY QUOTIENT

The epicentre of leisure and entertainment like Koregaon Park, Kalyani Nagar, Viman Nagar are in the nearest proximity of Hadapsar. This distance benefit of enjoying the nearest luxurious lifestyle at affordable prices.