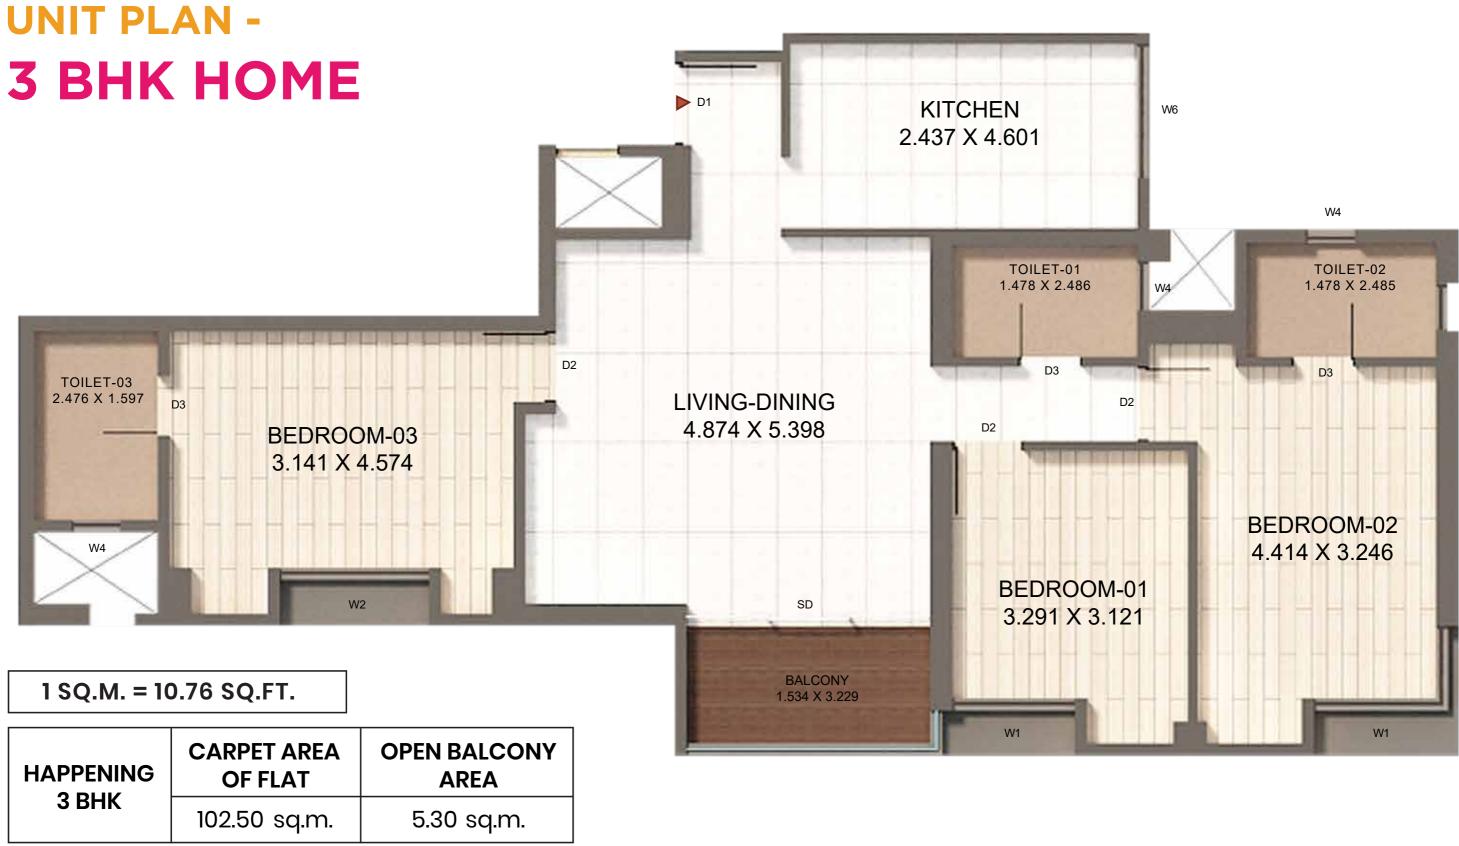

#### **3 BHK HOMES** THAT SUIT YOUR HAPPENING LIFESTYLE

1 SQ.M. = 10.76 SQ.FT.

| HAPPENING | CARPET AREA<br>OF FLAT | OPEN BALCONY<br>AREA |
|-----------|------------------------|----------------------|
| 3 BHK     | 102.50 sq.m.           | 5.30 sq.m.           |

**Disclaimer:** Floor plans are intended to give a general indication of the proposed layout only. All images and dimensions are not intended to form part of any contract or warranty. They are for guidance only, may change as work progresses and do not necessarily represent a true and accurate depiction of the finished product and specification may vary.