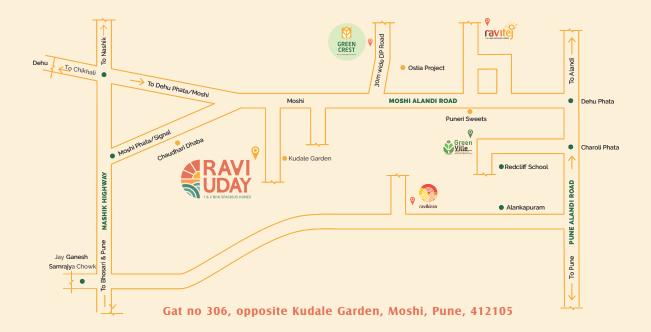

## Rise up to **Smart Location**

At Ravi Uday, you are conveniently placed with all your social, religious, educational, entertainment, and daily needs being around the corner. You are a stone's throw away from the best schools, colleges, markets, malls, etc. Experience a smoother life with every convenience this close.

## Key **Distances**

#### **BANK & ATM**

Bank of India - 1 km Axis Bank ATM - 1.5 km

#### **SCHOOLS**

Disney Kids Pre-School - 1.1 km DhyanBhakti International School - 1.5 km

## COLLEGES

RJSPM Dyanbhakti Junior College - 2.4 km MIT School of Distance Education - 3.5 km

#### **HOSPITALS**

DY Patil Hospital - 2 km Gangotri Hospital - 5 km

#### MALIS

Silverian Mall - 2.8 km Moshi APMC - 5 km