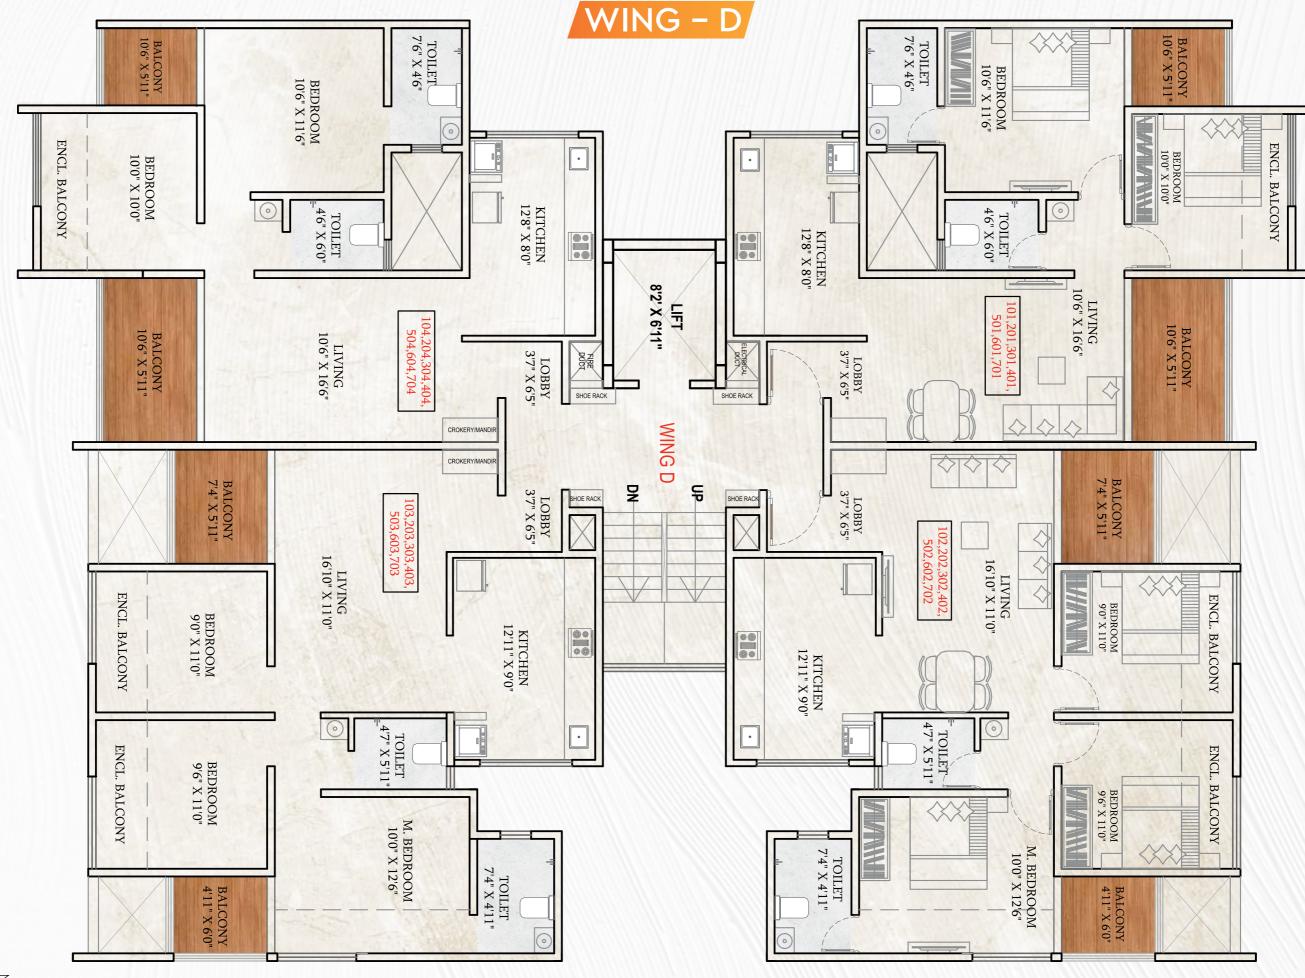

ints Asian/Equivalent Damp Proof With Apex External Paint

### Flooring

800x800 Vitrified Tiles Flooring To Living & Dining Area 800x800 Vitrified Tile Flooring To Master & Common Bedrooms **Antiskid Tiles To Toilets & Bathrooms** 

### Electrification

Polycab/Finolex/Equivalent Fire Resistant **Copper Wiring With Circuit Breakers** Anchor Roma/Equivalent Modular Switches Provision For A.C. In All Bedrooms Provision For Exhaust Fan In Kitchen & Bathrooms Provision For T.V. & Broadband Connection **Provision For Inverter** 

### **Bathrooms**

**Ceramic Dado Tiles Upto Lintel Level** Cera/Equivalent C.P. Fittings Cera/Equivalent Sanitary Ware **Concealed Plumbing** 

### Lift

Hi-Speed Automatic Lift with Backup



REPRESENTATIVE IMAGE









ARTISTIC IMPRESSION

See.





Ŋ

\*-Ø











# 2 & 3 BHK MARVELOUS HOMES

**S**7777 06 2244 / 7777 06 1155

- Site Address -Marvel, 96/2/2, Near Kasturi Homes, Kiwale, Ravet, Pune - 412101

# www.shelter24.in



Discloser: All images are strictly for illustrative and representational purposes. The specification, pictures, images, maps, aesthetics, features, views, amenities, facilities, and surroundings shown/mentioned are only for representational, illustational and indicative purpose and the terms of the agreement for the sale (if any) if entered into by parties will solely govern, control and prevail. Prospective customers are requested to refer & satisfy themselves with respect to the sanctioned plan for the layout / project / phase / complex or visit https://maharera.mahaonline.gov.in for details.