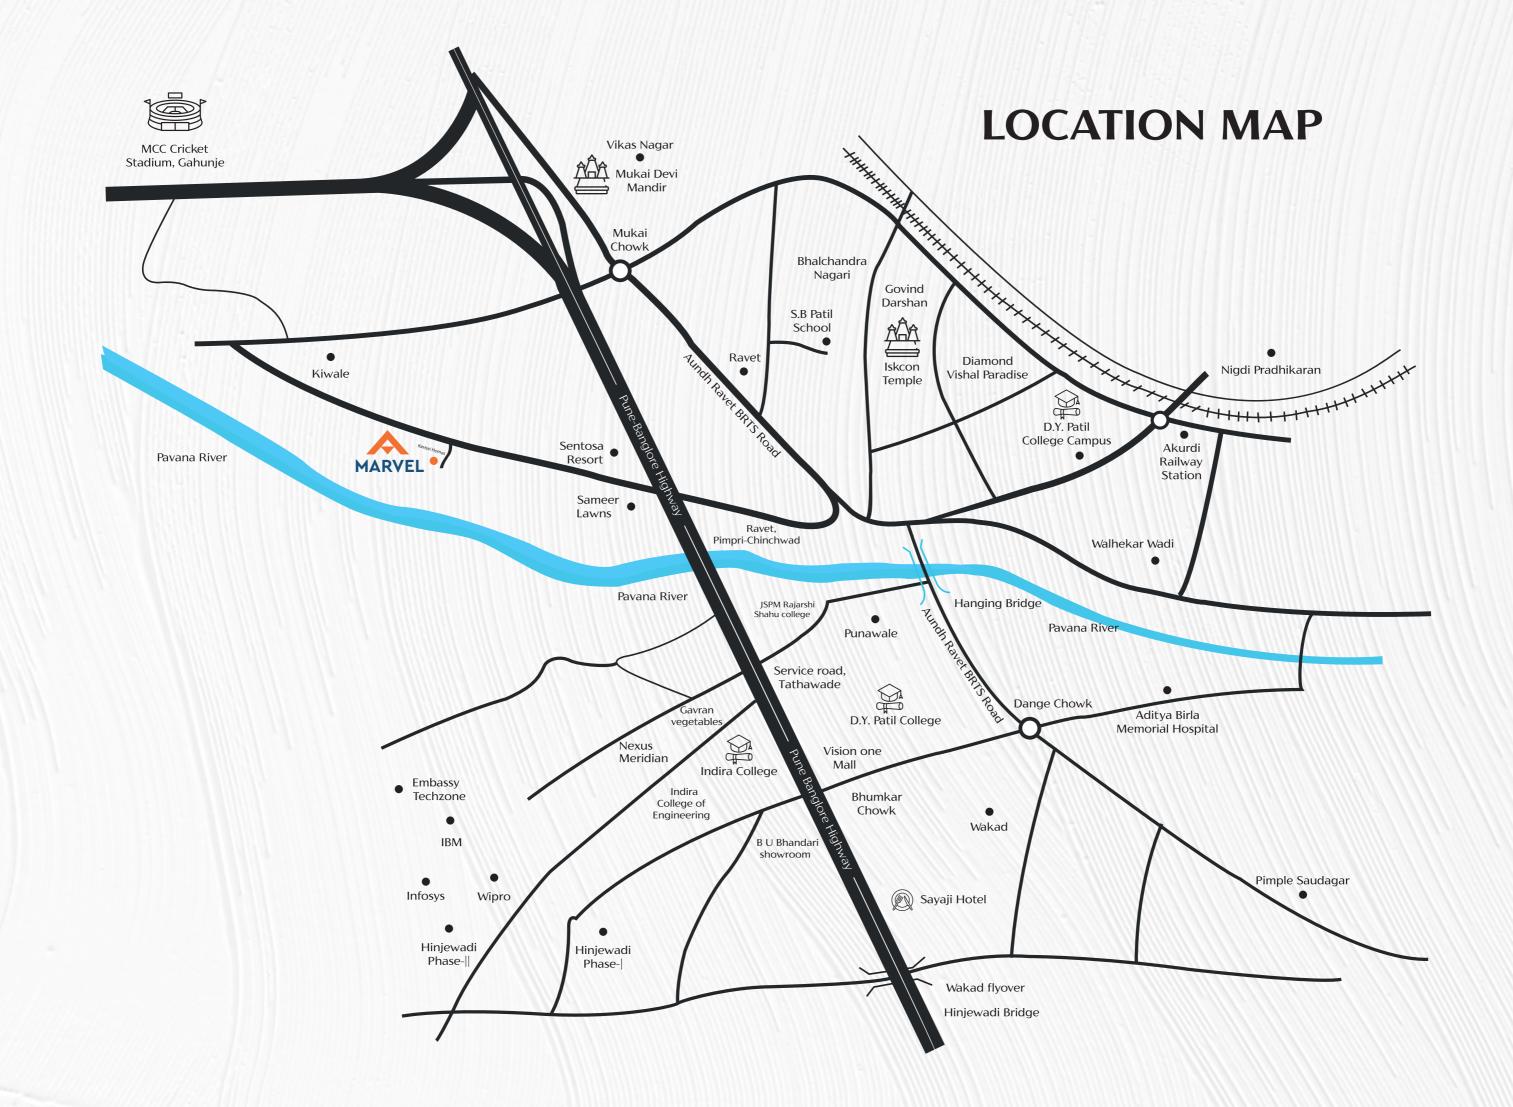

# **Key Distances**

### Hospitals

- Surya 15 min

# Colleges

- DPU 10 min
- JSPM 10 min

# Malls

# **5 Star Hotels**

```
• Aditya Birla – 20 min
• Lifeline – 25 min
```

• Symbiosis University - 4 min • SB Patil School – 10 min • Indira College – 15 min Vibgyor High School – 25 min

• Vision One Mall – 10 min • Phoenix Mall - 15 min

• Sentosa Resort - 5 min • Sayaji Hotel – 12 min • Hotel Tip Top International -14 min • Ramada Plaza -19 min Courtyard by Marriott – 21 min