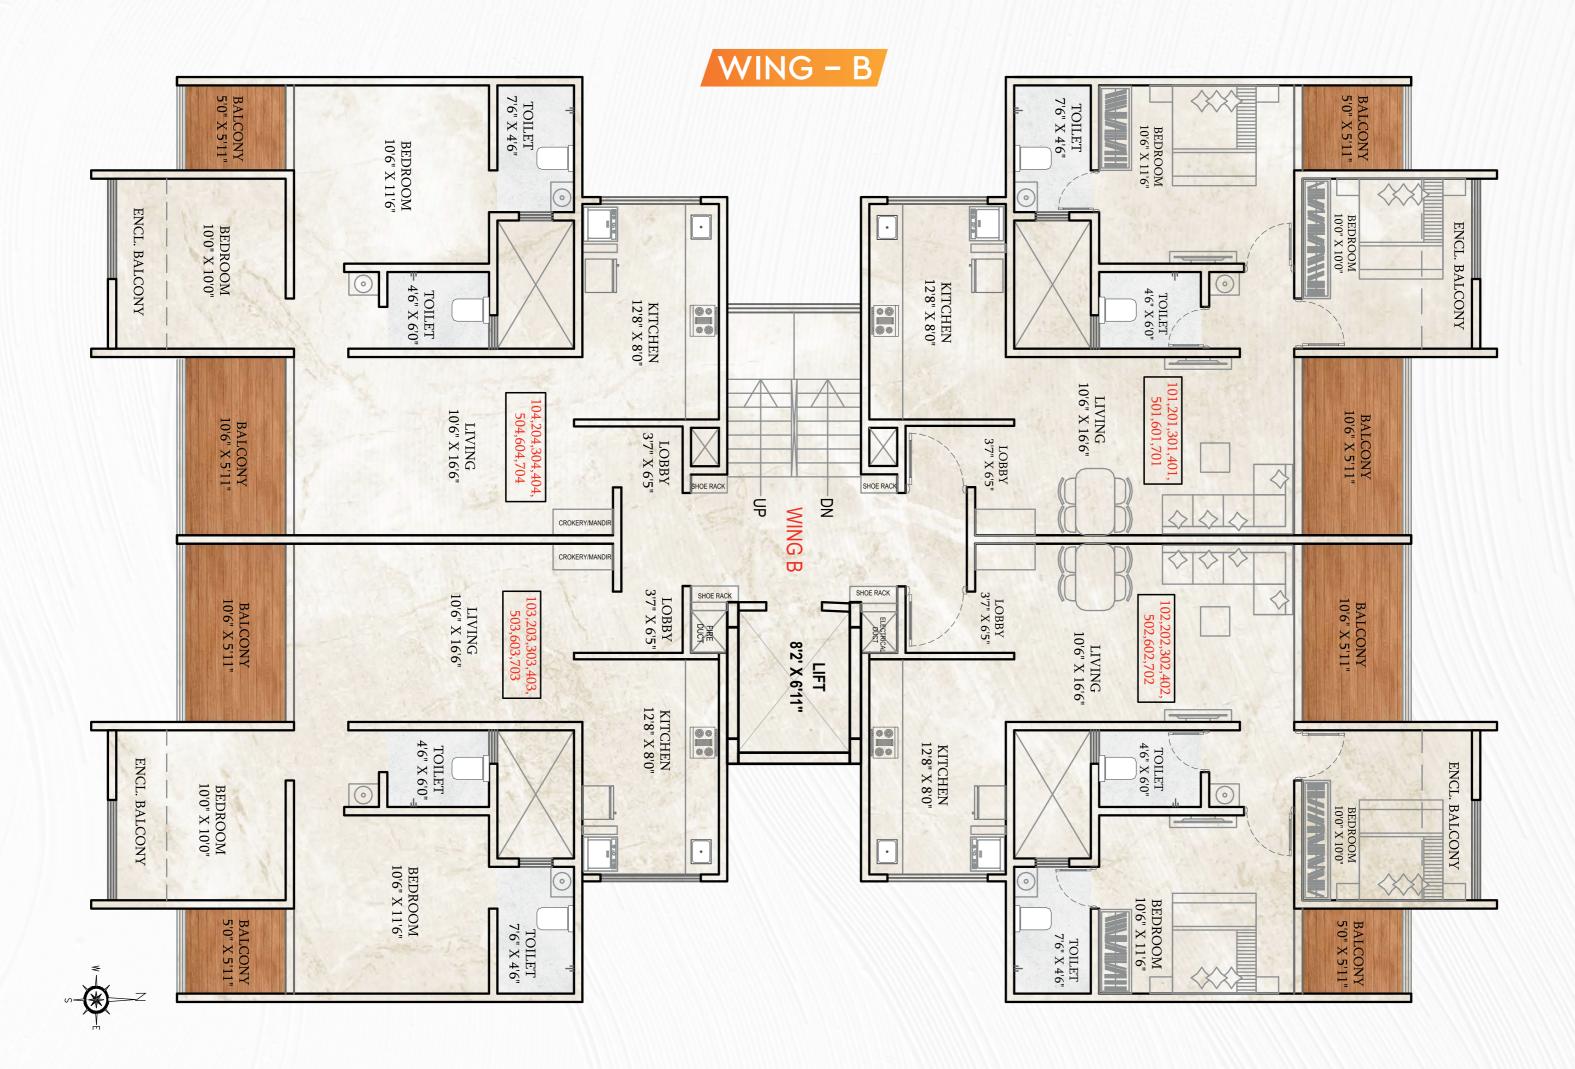

Paints Asian/Equivalent Damp Proof With Apex External Paint

### Flooring

800x800 Vitrified Tiles Flooring To Living & Dining Area 800x800 Vitrified Tile Flooring To Master & Common Bedrooms **Antiskid Tiles To Toilets & Bathrooms** 

### Electrification

Polycab/Finolex/Equivalent Fire Resistant **Copper Wiring With Circuit Breakers** Anchor Roma/Equivalent Modular Switches Provision For A.C. In All Bedrooms Provision For Exhaust Fan In Kitchen & Bathrooms Provision For T.V. & Broadband Connection **Provision For Inverter** 

### **Bathrooms**

**Ceramic Dado Tiles Upto Lintel Level** Cera/Equivalent C.P. Fittings Cera/Equivalent Sanitary Ware **Concealed Plumbing** 

### Lift

Hi-Speed Automatic Lift with Backup



REPRESENTATIVE IMAGE









ARTISTIC IMPRESSION

See.





Ŋ

\*-Ø











# 2 & 3 BHK MARVELOUS HOMES

**S**7777 06 2244 / 7777 06 1155

- Site Address -Marvel, 96/2/2, Near Kasturi Homes, Kiwale, Ravet, Pune - 412101

# www.shelter24.in



Discloser: All images are strictly for illustrative and representational purposes. The specification, pictures, images, maps, aesthetics, features, views, amenities, facilities, and surroundings shown/mentioned are only for representational, illustational and indicative purpose and the terms of the agreement for the sale (if any) if entered into by parties will solely govern, control and prevail. Prospective customers are requested to refer & satisfy themselves with respect to the sanctioned plan for the layout / project / phase / complex or visit https://maharera.mahaonline.gov.in for details.