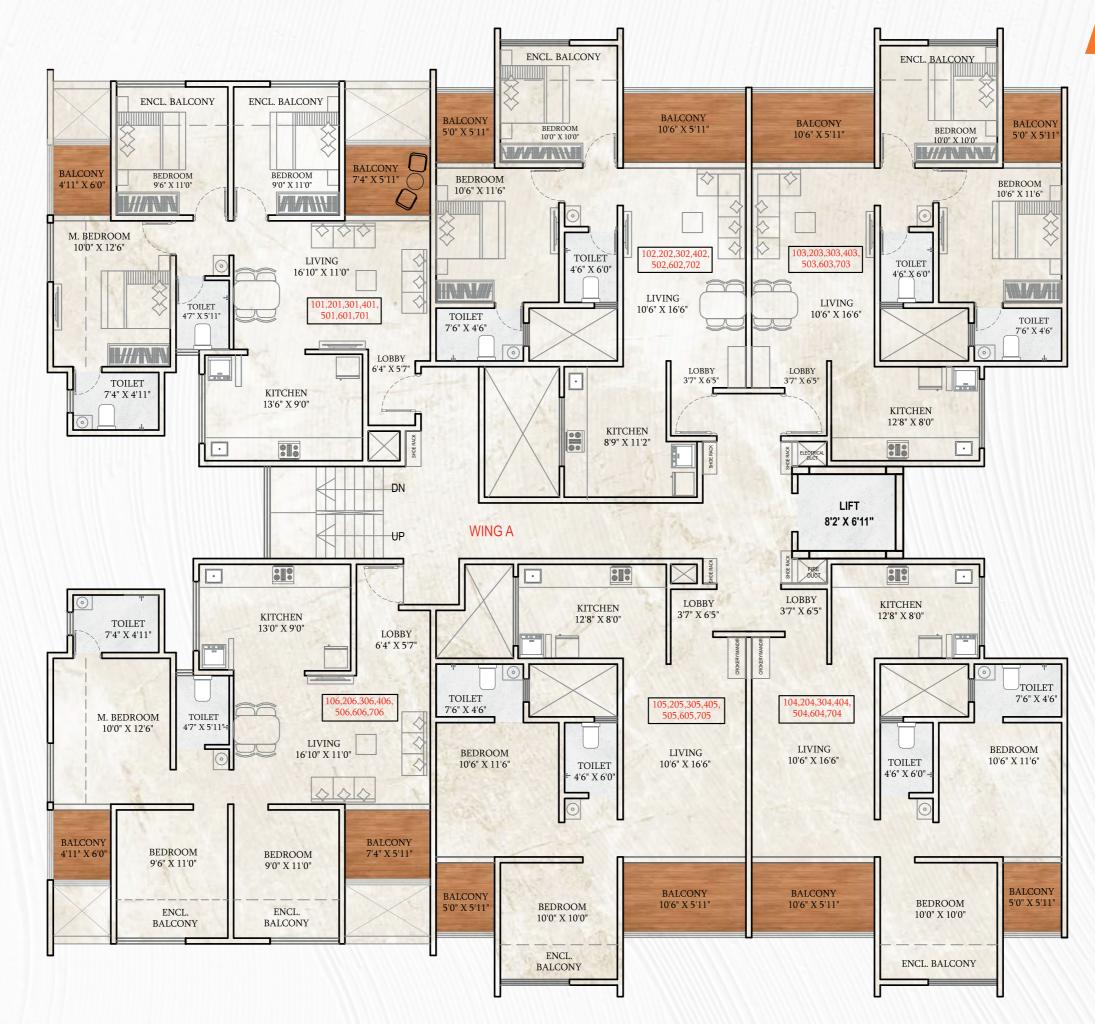

ent Internal Paints Asian/Equivalent Damp Proof With Apex External Paint

### Flooring

800x800 Vitrified Tiles Flooring To Living & Dining Area 800x800 Vitrified Tile Flooring To Master & Common Bedrooms **Antiskid Tiles To Toilets & Bathrooms** 

### Electrification

Polycab/Finolex/Equivalent Fire Resistant **Copper Wiring With Circuit Breakers** Anchor Roma/Equivalent Modular Switches Provision For A.C. In All Bedrooms Provision For Exhaust Fan In Kitchen & Bathrooms Provision For T.V. & Broadband Connection **Provision For Inverter** 

### **Bathrooms**

**Ceramic Dado Tiles Upto Lintel Level** Cera/Equivalent C.P. Fittings Cera/Equivalent Sanitary Ware **Concealed Plumbing** 

### Lift

Hi-Speed Automatic Lift with Backup



REPRESENTATIVE IMAGE









ARTISTIC IMPRESSION

See.





Ŋ

\*-Ø











# 2 & 3 BHK MARVELOUS HOMES

**S**7777 06 2244 / 7777 06 1155

- Site Address -Marvel, 96/2/2, Near Kasturi Homes, Kiwale, Ravet, Pune - 412101

# www.shelter24.in



Discloser: All images are strictly for illustrative and representational purposes. The specification, pictures, images, maps, aesthetics, features, views, amenities, facilities, and surroundings shown/mentioned are only for representational, illustational and indicative purpose and the terms of the agreement for the sale (if any) if entered into by parties will solely govern, control and prevail. Prospective customers are requested to refer & satisfy themselves with respect to the sanctioned plan for the layout / project / phase / complex or visit https://maharera.mahaonline.gov.in for details.