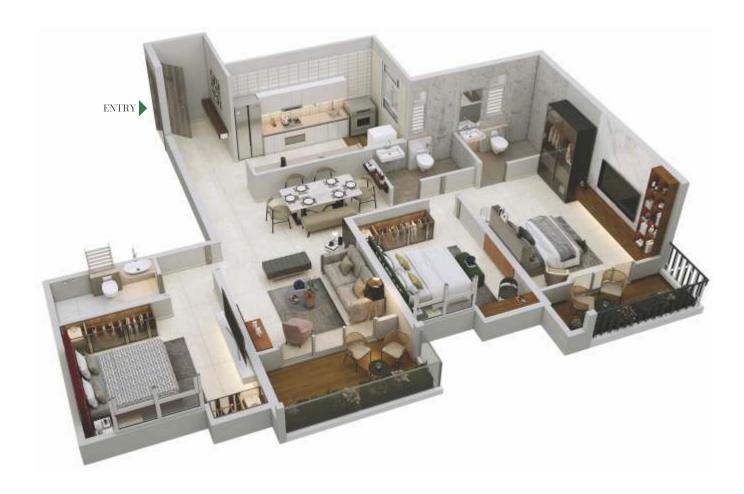

## 3 ВНК

MahaRERA No.: Nyati Emerald I: P52100051235

Note:-The dimension of the unit as mentioned are from "Bare Wall" to "Bare Wall" Furniture Disclaimer:- Furniture layout is only for indicative purposes and not part of the flat.