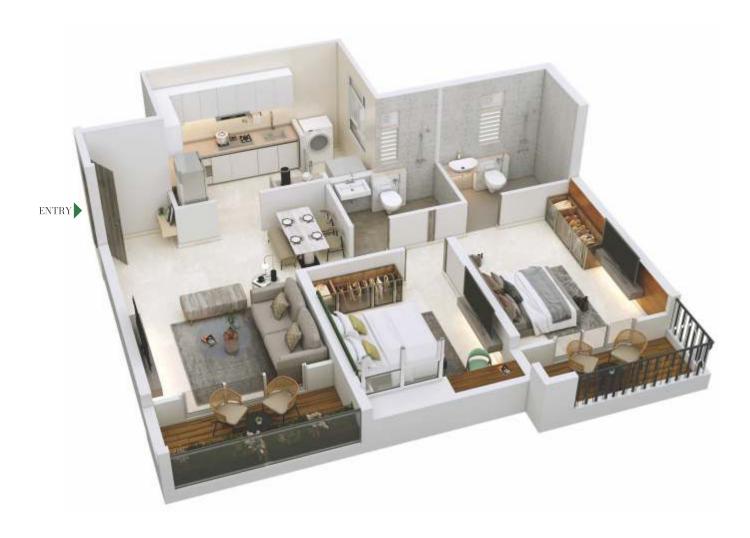

## 2 BHK

MahaRERA No.: Nyati Emerald I: P52100051235

Note:-The dimension of the unit as mentioned are from "Bare Wall" to "Bare Wall" Furniture Disclaimer:-Furniture layout is only for indicative purposes and not part of the flat.