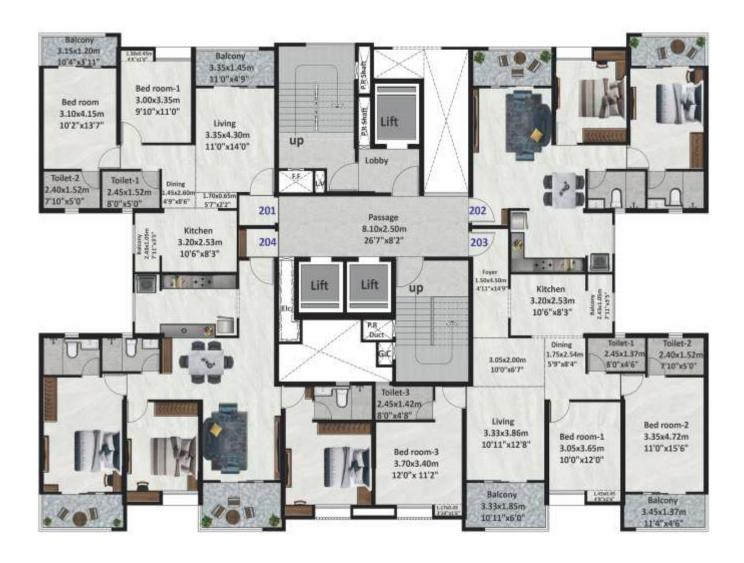

### A1 | A2 | A3 | TYPICAL REFUGE FLOOR PLAN

B+Gr+Mezz/1st+29FL

TYPICAL  $8^{\mathrm{TH}},\,13^{\mathrm{TH}},\,18^{\mathrm{TH}},\,23^{\mathrm{RD}},\,28^{\mathrm{TH}}$  FLOOR PLAN

MahaRERA No: Nyati Emerald I: P52100051235

Note:-The dimension of the unit as mentioned are from "Bare Wall" to "Bare Wall" Furniture Disclaimer:-Furniture layout is only for indicative purposes and not part of the flat.