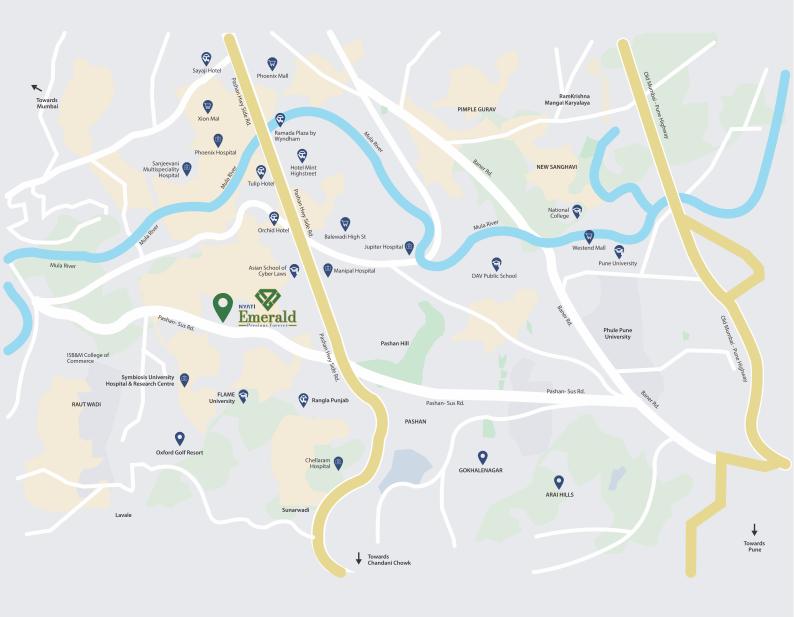

Disclaimer: Distances and locations are for representational purposes only.

#### Academics

 $Asian School of Cyber Laws - 900 \ m \ / \ 3 \ min$   $National College - 3.5 \ km \ / \ 8 \ min$   $Pune \ University - 4.4 \ km \ / \ 13 \ min$   $ISB\&M \ College \ of \ Commerce - 5.8 \ km \ / \ 15 \ min$   $DAV \ Public \ School - 6.2 \ km \ / \ 15 \ min$ 

#### Shopping & Retail

Balewadi High Street - 3.8 km / 8 min Westend Mall - 6.8 km / 16 min Phoenix Mall (Upcoming) - 7 km / 18 min Xion Mall - 7.8 km / 14 min The Pavillion Mall - 10.4 km / 24 Mins

#### Healthcare

Jupiter Hospital - 4 km / 9 min Chellaram Hospital - 5.3 km / 10 min Sanjeevani Multispeciality Hospital - 9.2 km / 15 min

Phoenix Hospital - 9.9 km / 20 min

Manipal Hospital - 3.6 km / 9 min

#### Hospitality

Orchid Hotel - 3.6 km / 8 min Tulip Hotel - 3.9 km / 10 min Hotel Mint Highstreet - 4.2 km / 12 min Ramada Plaza by Wyndham - 4.3 km / 12 min Sayaji Hotel - 6.6 km / 15 min