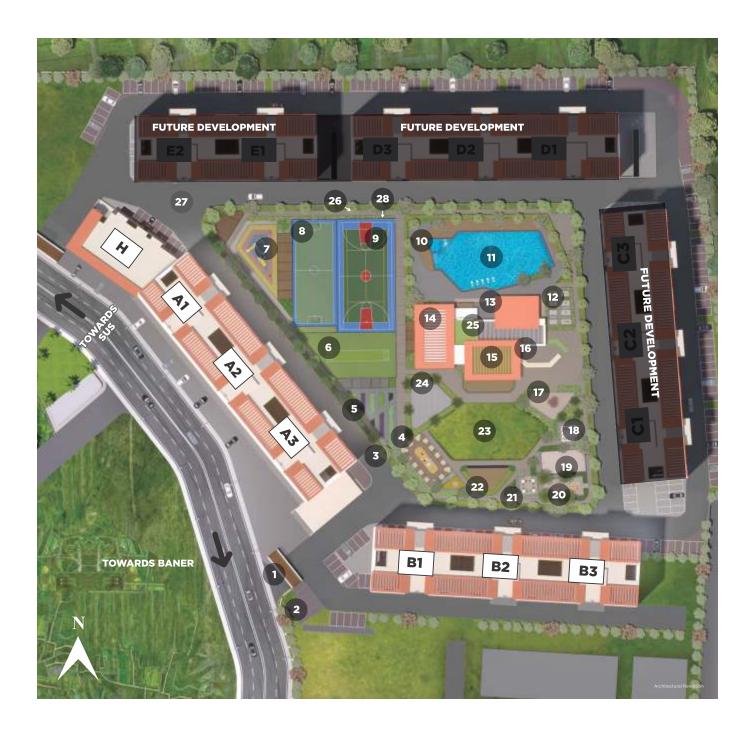

## PROJECT MASTER LAYOUT

- 1. Entrance
- 2. Security Cabin
- 3. Yoga Lawn
- 4. Senior Citizens' Plaza
- 5. Herbal Garden
- 6. Cricket Pitch
- 7. Kids' Play Area
- 8. Football Court
- 9. Multipurpose Court
- 10. Kids' Swimming Pool

- 11. Swimming Pool
- 12. Outdoor Gym
- 13. Pool Deck
- 14. Clubhouse
- 15. Indoor Games
- 16. Co Working Space
- 17. Food Plaza
- 18. Outdoor Chess
- 19. Ground Billiard
- 20. Ludo

- 21. Pergola
- 22. Amphitheatre
- 23. Party Lawn
- 24. Skating Rink
- 25. Tree Garden
- 26. Jogging Track
- 27. Sand Pit
- 28. Cycling Track
- ...and much more.