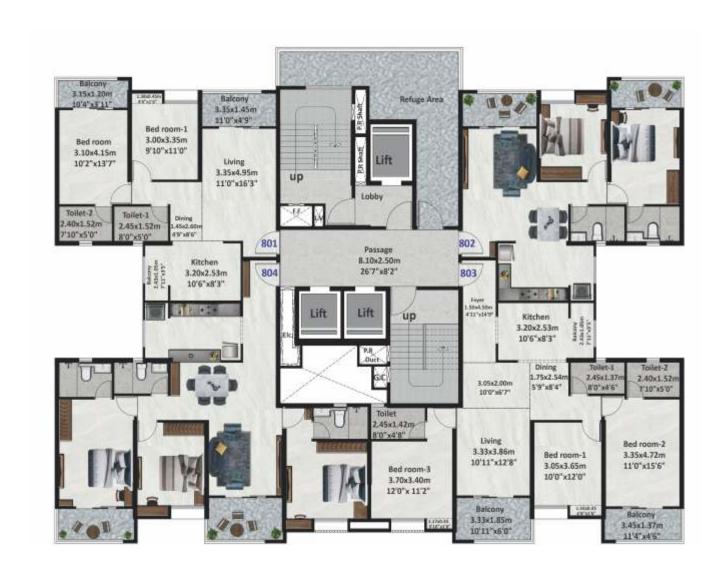

## FLOOR PLAN

### Al | A2 | A3 TYPICAL FLOOR PLAN

B+Gr+Mezz/1st+29FL

 $TYPICAL\ 2^{ND}\ TO\ 7^{TH}, 9^{TH}\ TO\ 12^{TH}, 14^{TH}\ TO\ 17^{TH}, 19^{TH}\ TO\ 22^{ND}, 24^{TH}\ TO\ 27^{TH}, 29^{TH}\ FLOOR\ PLAN$ 

MahaRERA No: Nyati Emerald I: P52100051235

Note:-The dimension of the unit as mentioned are from "Bare Wall" to "Bare Wall"

Furniture Disclaimer:- Furniture layout is only for indicative purposes and not part of the flat.