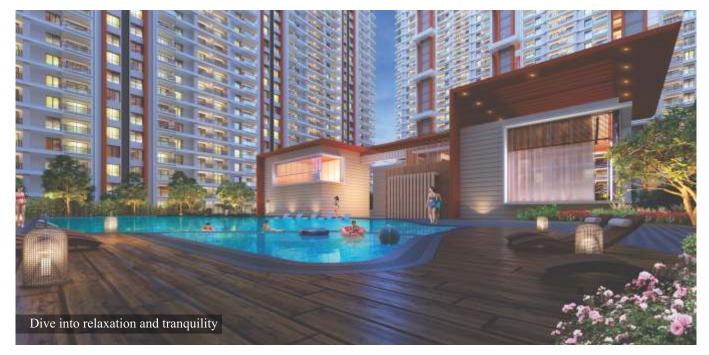

## **AMENITIES**

Play Zones: Toddlers' Play Area | Sand Pit | Kids' Play Area | Ludo | Skating Rink
Work and Workout: Co-Working Space | Outdoor Gym | Football Court | Pool Deck | Cricket Pitch |
Jogging Track | Cycling Track | Swimming Pool | Indoor Games | Multipurpose Court | Amphitheatre
Rejuvenate: Herbal Garden | Yoga Lawn | Party Lawn | Food Plaza | Pergola | Tree Garden | Senior Citizens' Plaza