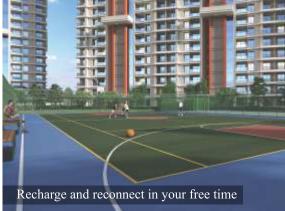

## PROJECT MASTER LAYOUT

- 1. Entrance
- 2. Security Cabin
- 3. Yoga Lawn
- 4. Senior Citizens' Plaza
- 5. Herbal Garden
- 6. Cricket Pitch
- 7. Kids' Play Area
- 8. Football Court
- 9. Multipurpose Court
- 10. Kids' Swimming Pool

- 11. Swimming Pool
- 12. Outdoor Gym
- 13. Pool Deck
- 14. Clubhouse
- 15. Indoor Games
- 16. Co Working Space
- 17. Food Plaza
- 18. Outdoor Chess
- 19. Ground Billiard
- 20. Ludo

- 21. Pergola
- 22. Amphitheatre
- 23. Party Lawn
- 24. Skating Rink
- 25. Tree Garden
- 26. Jogging Track
- 27. Sand Pit
- 28. Cycling Track
- ...and much more.

## **AMENITIES**

Play Zones: Toddlers' Play Area | Sand Pit | Kids' Play Area | Ludo | Skating Rink
Work and Workout: Co-Working Space | Outdoor Gym | Football Court | Pool Deck | Cricket Pitch |
Jogging Track | Cycling Track | Swimming Pool | Indoor Games | Multipurpose Court | Amphitheatre
Rejuvenate: Herbal Garden | Yoga Lawn | Party Lawn | Food Plaza | Pergola | Tree Garden | Senior Citizens' Plaza