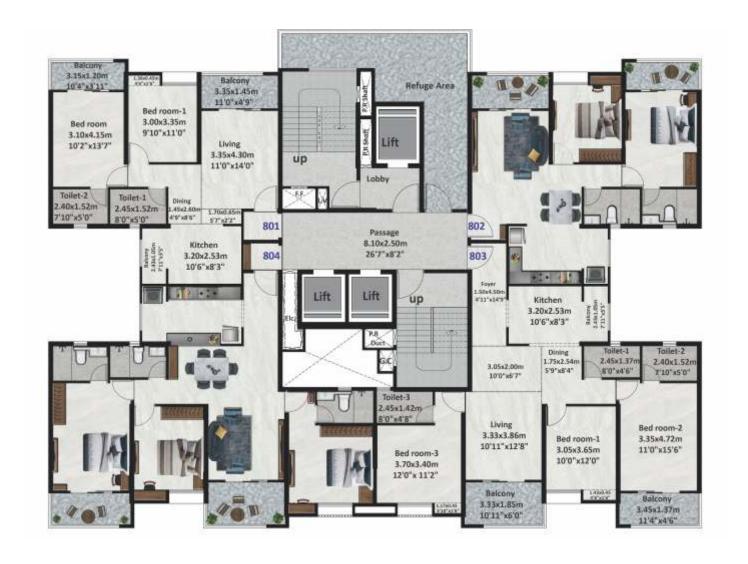

## FLOOR PLAN

### B1 | B2 | B3 | TYPICAL FLOOR PLAN

B+Gr+29FL

 $TYPICAL\ 1^{\text{ST}}\ TO\ 7^{\text{TH}}, 9^{\text{TH}}\ TO\ 12^{\text{TH}}, 14^{\text{TH}}\ TO\ 17^{\text{TH}}, 19^{\text{TH}}\ TO\ 22^{\text{ND}}, 24^{\text{TH}}\ TO\ 27^{\text{TH}}, 29^{\text{TH}}\ FLOOR\ PLAN$ 

MahaRERA No: Nyati Emerald I: P52100051235

Note:-The dimension of the unit as mentioned are from "Bare Wall" to "Bare Wall"

Furniture Disclaimer:- Furniture layout is only for indicative purposes and not part of the flat.