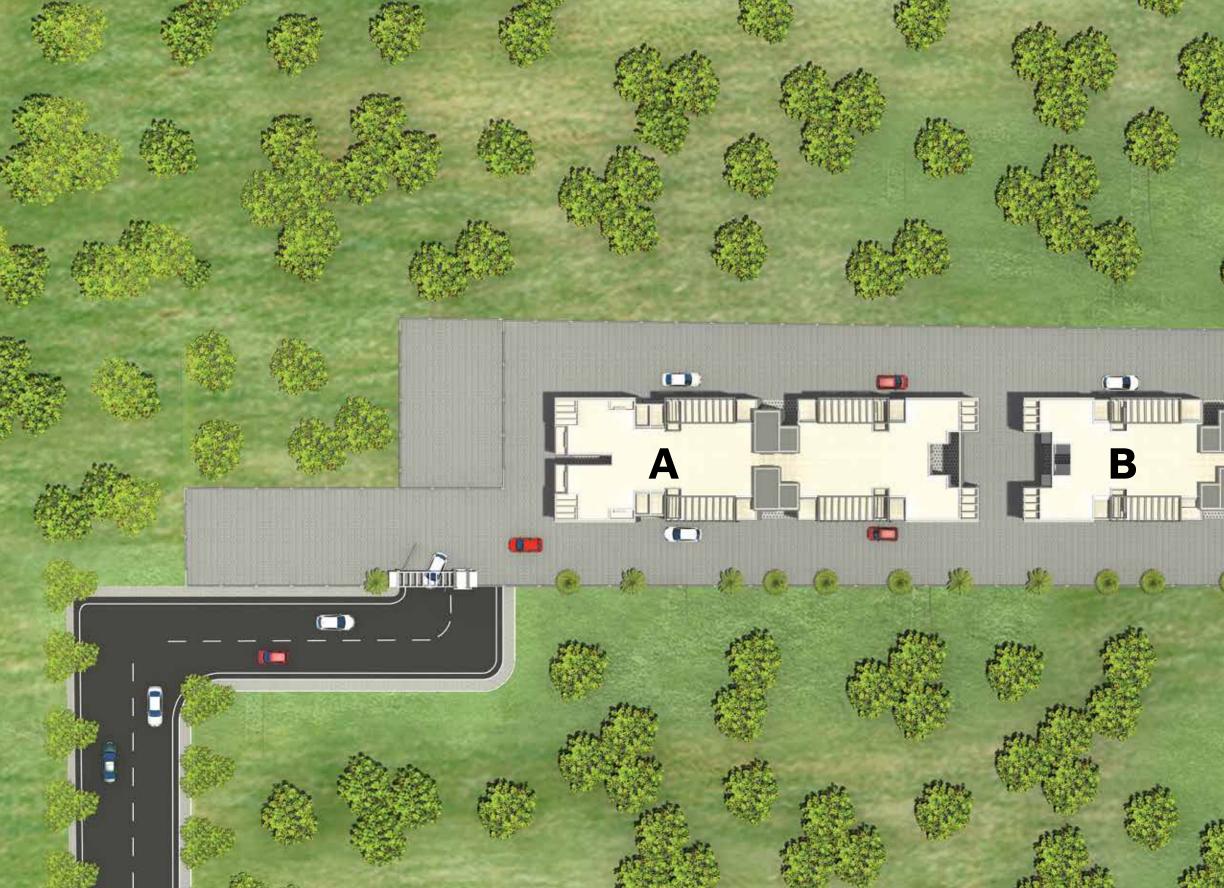

#### Amenities

- Video door phone facility
- Kids' play area
- Senior citizen's park
- Decorative individual nameplates at the entrance
- CCTV surveillance at the parking area
- Internal concrete road
- Intercom facility
- 24 X 7 Security
- Rainwater harvesting
- Fire-fighting system (As per PCMC requirements)
- 24 X 7 Power back-up for common areas
- Tree plantation for a healthy environment
- Automatic on/off light system for the common area
- Earthquake resistant RCC framed structure
- Solar heating system for hot water (As per PCMC requirements)
- Attractive main gate with security cabin
- Attractive entrance lobby
- Automatic elevators with Schindler make or equivalent