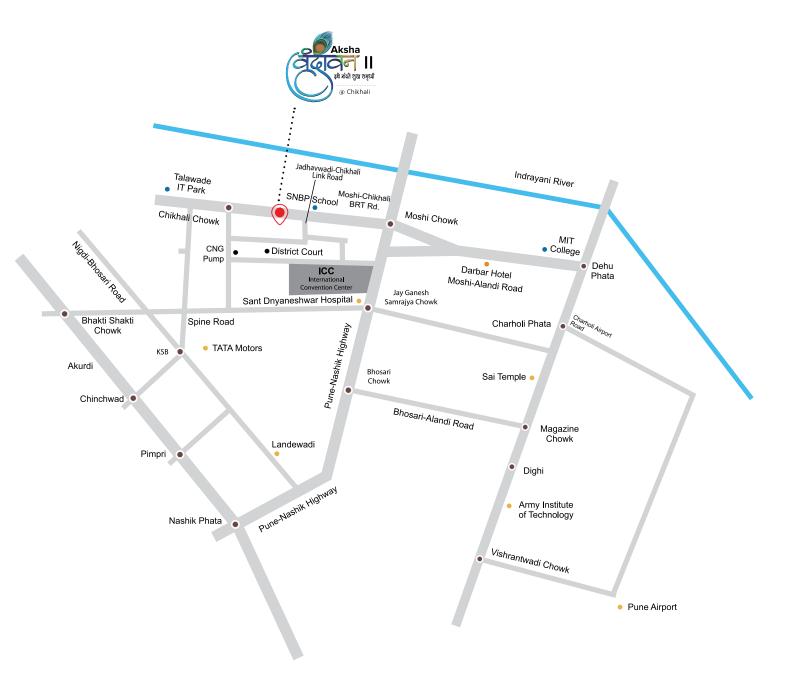

# Sports Health Care Educational Institues Shopping Centre School

I believe you remember convenience. Offering you a quality time to spend with your family, convenience reduces the travel time to your workplace - as Hinjawadi is only 30 mins away. If you'll notice, he also has hospitals, shopping malls, schools and multiplexes at a time distance of 2 minutes.

Being popular in the area, convenience is surrounded by Chakan, Bhosari, Moshi, Chikhali and is only 15 minutes away from Markal MIDC. With so many reasons to make your life comfortable, life is surely a bliss with me.

#### Bhosari, Chakan Talawade, MIDC

International Convention Centre

Hello, this is connectivity. You might find a good home anywhere but it's not sure, that you'll get him as well.

At Aksha Vrundavan - II, you'll discover a deep friendship between connectivity & convenience making your life happy and reducing the day to day hassle and bustle.

Here, you'll find Pune-Nashik highway at a time distance of 4 min. and Pune-Mumbai highway at a time distance of 20 min.

only. Offering massive roads in the nearby area with better BRT

commute, we promise to make your travel easier. With a structured development plan, connectivity makes sure you live a stress-free life.

#### **KEY DISTANCES:** (Within PCMC Limits)

| ■ Talawade IT park     | 4 km / 6 min   |
|------------------------|----------------|
| Chakan MIDC            | 7 km / 12 min  |
| Bhosari MIDC           | 4 km / 8 min   |
| ■ Telco                | 4 km / 8 min   |
| Int. Convention Centre | 2.5 km / 5 min |
| ■ Pune-Nashik Hwy      | 2 km / 3 min   |
| Spine Rd               | 2.5 km / 5 min |
| ■ Mumbai-Pune Hwy      |                |
| • Akurdi               |                |
| ■ Chinchwad            |                |
| ■ Pimpri               | 8 km / 14 min  |