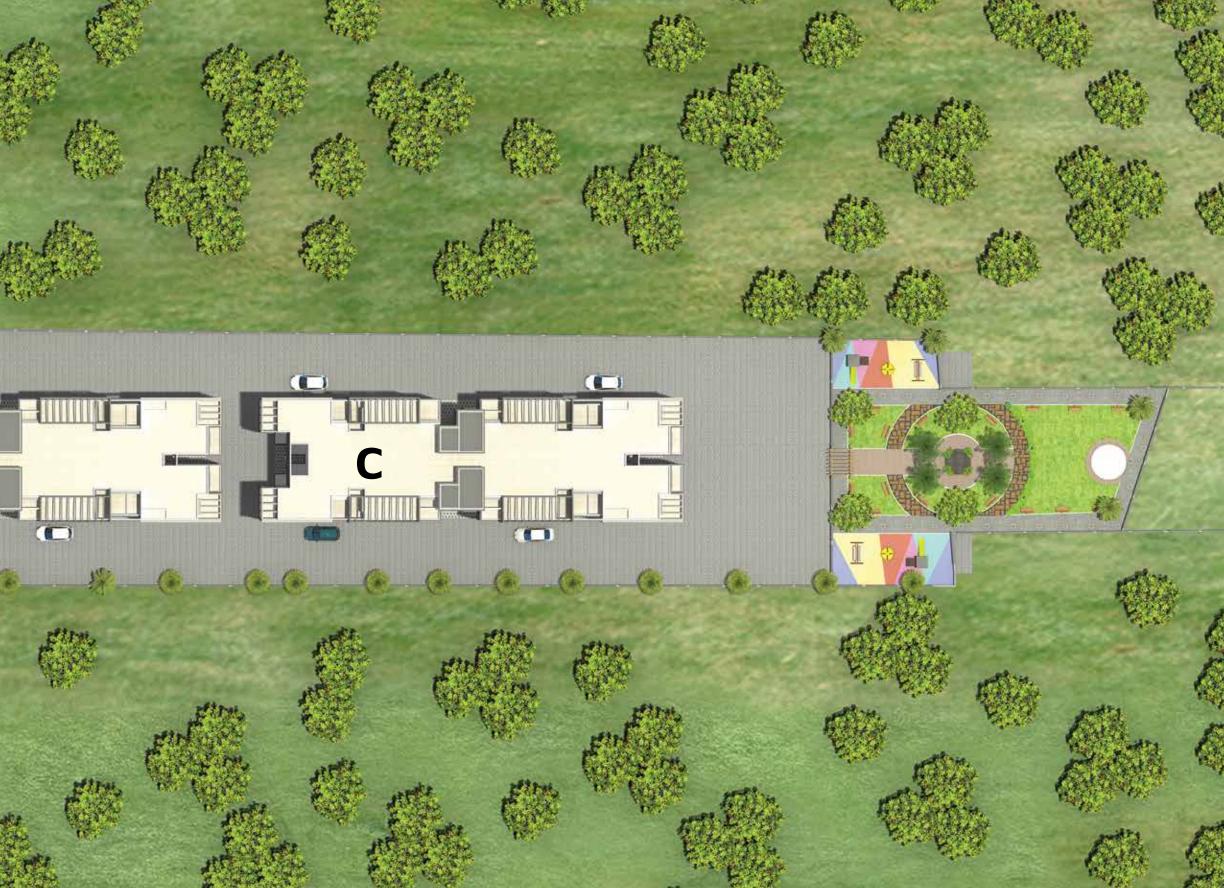

#### Amenities

- Video door phone facility
- Kids' play area
- Senior citizen's park
- Decorative individual nameplates at the entrance
- CCTV surveillance at the parking area
- Internal concrete road
- Intercom facility
- 24 X 7 Security
- Rainwater harvesting
- Fire-fighting system (As per PCMC requirements)
- 24 X 7 Power back-up for common areas
- Tree plantation for a healthy environment
- Automatic on/off light system for the common area
- Earthquake resistant RCC framed structure
- Solar heating system for hot water (As per PCMC requirements)
- Attractive main gate with security cabin
- Attractive entrance lobby
- Automatic elevators with Schindler make or equivalent