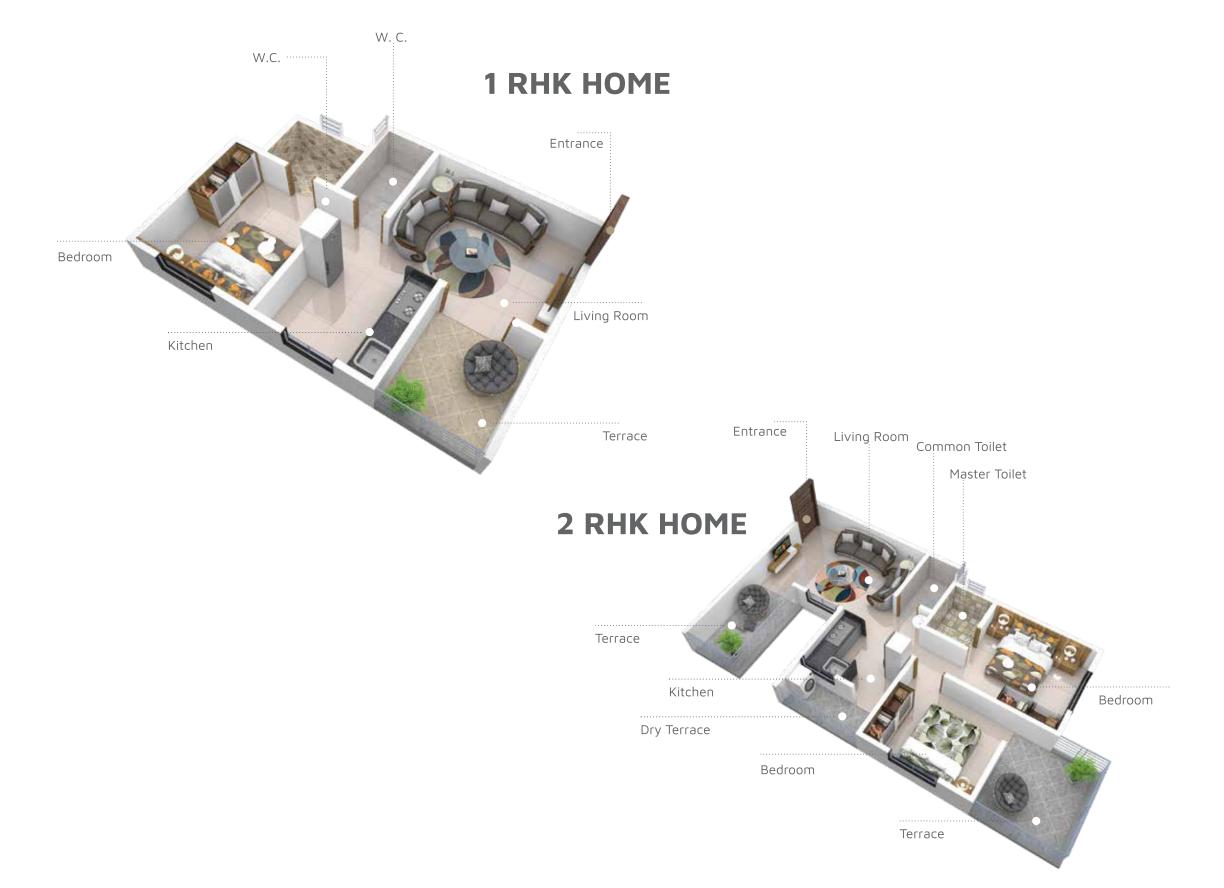

Jaquar Fitting
Premium Lobby



Last but not least, I would like you to meet my very dearest friend, premium. He is here to make your life comfortable.

Having a great sense of living, he has some very useful & delightful gifts for you. Offering high-quality fittings in the house, my friend takes care of all the housing needs, right from providing Jaquar fittings to properly finished homes.

Not only the standard fittings but also a quality lifestyle, my friend here takes good care of your day to day habits. From providing a sperate place for yoga and senior citizens to securing the place with security, premium here looks after all your lifestyle needs.

Making the place more rich with a club & community house, my friend makes sure your happiness is always powered with backup supplies.







#### **KEY DISTANCES:** (Within PCMC Limits)

| ■ Talawade IT park     | 4 km / 6 min   |
|------------------------|----------------|
| Chakan MIDC            | 7 km / 12 min  |
| Bhosari MIDC           | 4 km / 8 min   |
| ■ Telco                | 4 km / 8 min   |
| Int. Convention Centre | 2.5 km / 5 min |
| ■ Pune-Nashik Hwy      | 2 km / 3 min   |
| Spine Rd               | 2.5 km / 5 min |
| ■ Mumbai-Pune Hwy      |                |
| • Akurdi               |                |
| ■ Chinchwad            |                |
| ■ Pimpri               | 8 km / 14 min  |

All location distances are approximate by road. The contents of this brochure are purely conceptual and have no legal binding on us.



□ 7304 389 389 | ● 88888 49515

Site Address : Moshi-Chikhali BRT Road, Moshi, Pune