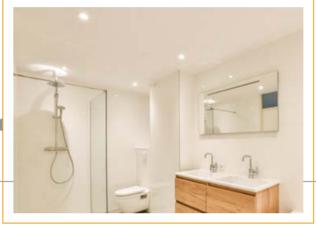

#### **BATHROOM**

Designer Bathroom with antiskid ceramic flooring.

Premium Quality CP fitting and Sanitary ware of Jaguar/kohler/ Hansgrohe or Equivalent Brand

Wall tiles up to 7' height & False Ceiling.

Powder Coated Aluminium louvers with Frosted/ Pinhead glass, with Exhaust fan Provision.

Concealed Plumbing with single lever diverter arrangement and provision for boiler.

Marble/ Granite - 4 Side Window sill for all Windows in Bathrooms.