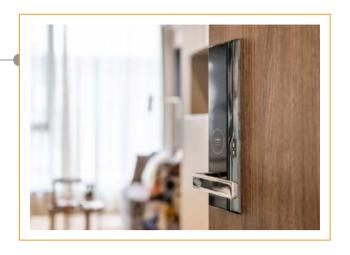

**FULL-HEIGHT WINDOWS 2.7 MTR.** 

SMART APARTMENT MANAGEMENT SYSTEMS

**BIOMETRIC DIGITAL LOCK** 

FEATURES OF

**CEILING WITH SPOT LIGHTS IN BALCONY AND TOILETS** 

MODULAR KITCHEN WITH HOB AND CHIMNEY

SERVICE DECK