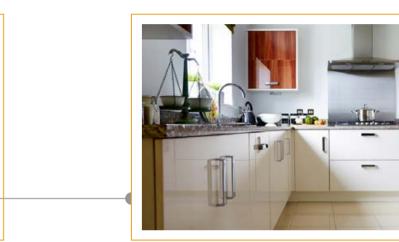

#### **KITCHEN**

Marble / Granite / Full body Vitrified Slab kitchen platform with Stainless steel Sink and Glazed tiles dado up to 2' height above Platform.

Kitchen trollies with Modular cabinet, wall Unit with Hob& Chimney

Light Points for Microwave, Mixer, Grinder, Fridge & Chimney.

Light Point for Washing Machine in Dry Balcony.

Provision for Aqua guard (Water Purifier) With Light Point.

Powder Coated aluminium sliding Door (2Tracks) w/o net.