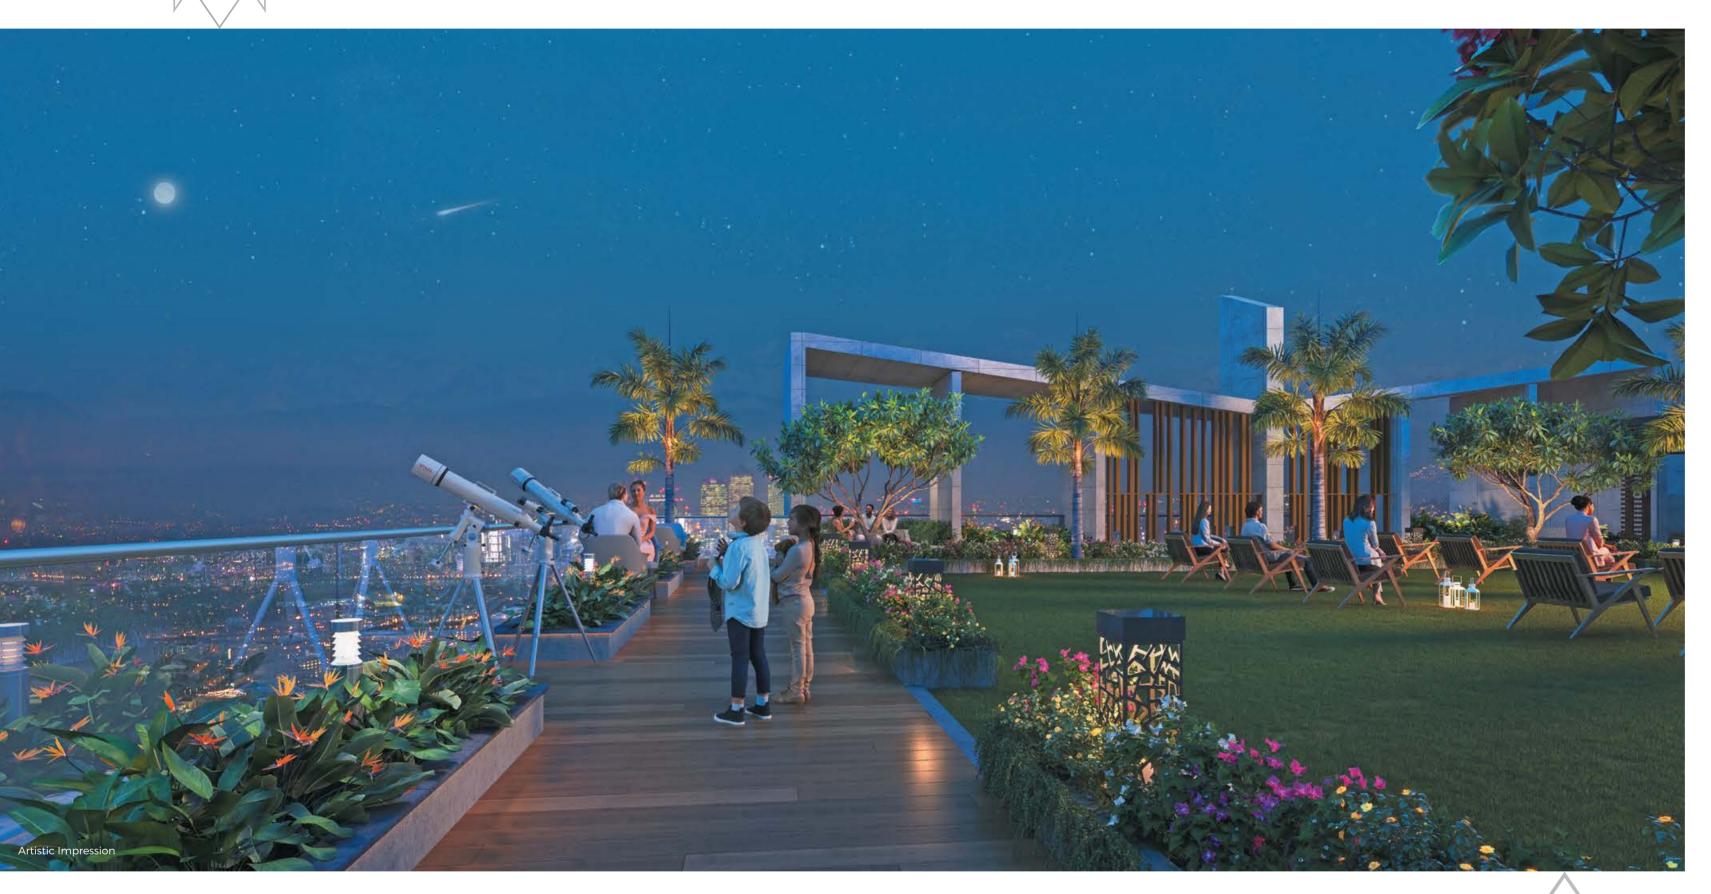

#### ENJOY A PLETHORA OF ACTIVITIES AT THE SKY TURF

STAR-GAZING DECK THAT LETS YOU DISCOVER UNBOUNDED SKIES

CAPTIVATING PANORAMAS AT THE VIEWING DECK

10. Herbal Garden

11. Hydrophonic Garden

1. Sky Foyer 12. Working Pod 13. Study Centre 2. Butterfly Garden 3. Aromatic Garden 14. Musical Garden 4. Multipurpose Sky lawn 15. Sky Turf 5. Skyplex 16. Golf Terrace 6. Skywalk 17. Chit Chat Deck 7. Barbeque 18. The Planeterium 8. Buffet Area 19. Panoramic Deck