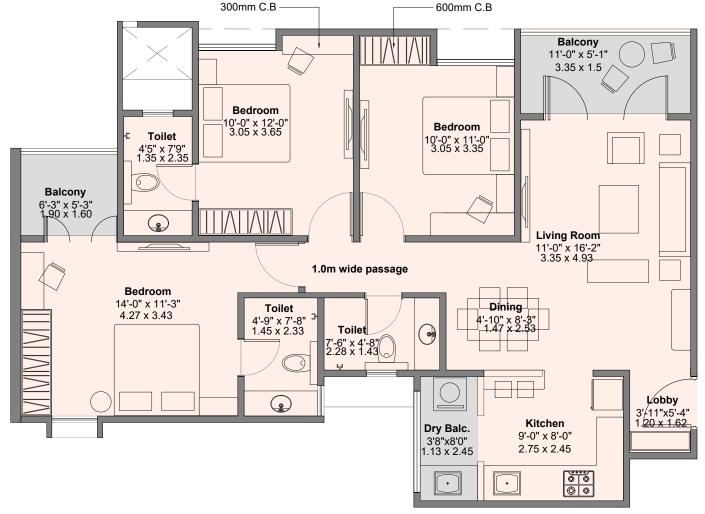

# FLOOR PLANS

### PHASE 1

# UNIT PLANS

3 BHK

PHASE 1

| TYPE  | CARPET<br>AREA |        | BALC<br>(EXCLU |       | BALCO<br>(EXCLUS | ONY DRY | TOTAL<br>AREA |       |  |
|-------|----------------|--------|----------------|-------|------------------|---------|---------------|-------|--|
|       | Sqmt.          | Sqft.  | Sqmt.          | Sqft. | Sqmt.            | Sqft.   | Sqmt.         | Sqft. |  |
| 3 BHK | 85.34          | 918.60 | 8.21           | 88.37 | 2.76             | 29.71   | 96.31         | 1037  |  |

C.B.-CUP BOARD WIDTH 300MM & 600MM.

### 4 BHK

|  | TYPE  | CARPET<br>AREA |         | BALC<br>(EXCLU | _      | BALCO<br>(EXCLUS | NY DRY | TOTAL<br>AREA |       |
|--|-------|----------------|---------|----------------|--------|------------------|--------|---------------|-------|
|  |       | Sqmt.          | Sqft.   | Sqmt.          | Sqft.  | Sqmt.            | Sqft.  | Sqmt.         | Sqft. |
|  | 4 BHK | 104.36         | 1123.33 | 11.77          | 126.69 | 2.76             | 29.71  | 118.89        | 1280  |