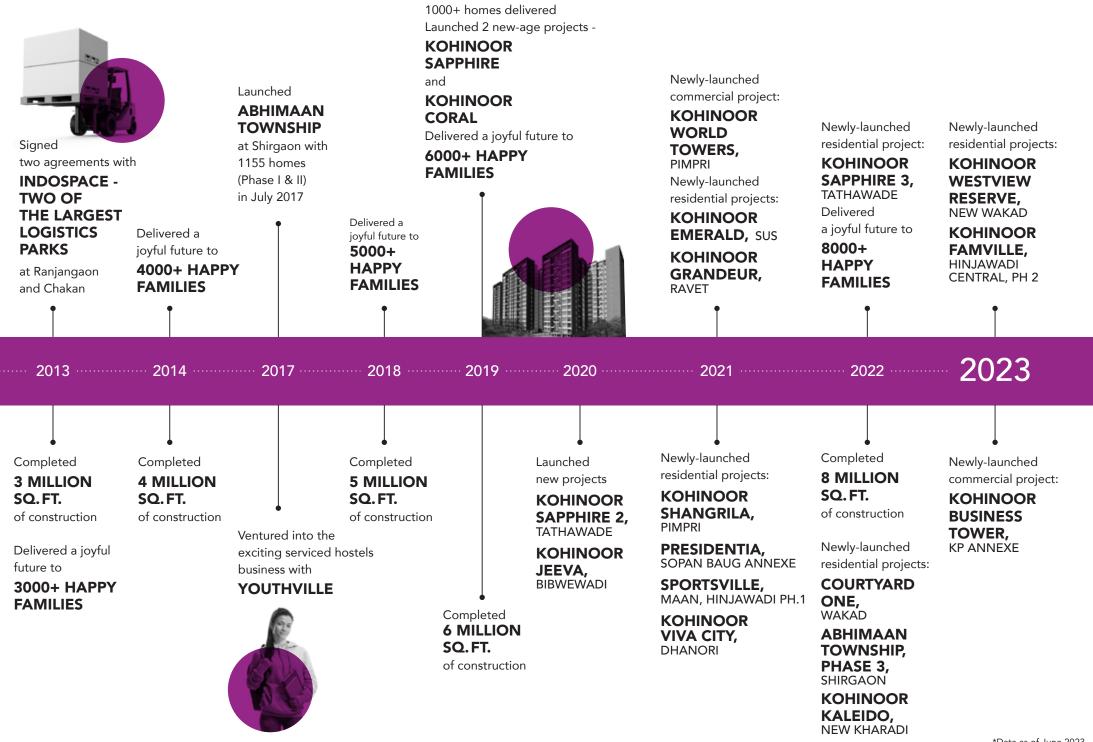

As the nation readies to script a multi-decade growth story, Kohinoor Group intends to play its part in building a 'Thriving India' and cater to a mix of startups, established companies, entrepreneurs, investors, and a diverse set of homeseekers. While the 8 million sq.ft. of construction echoes a rich legacy, the 9 million sq. ft. under construction reflects its game-changing approach. With its core values, Kohinoor Group aspires to keep the momentum going and become the most trusted and dependable provider of real estate solutions.

# BUILDING REAL ESTATE ICONS AND TRUST SINCE 1983

SUCCESSFUL PROJECTS

OVER -

SQ.FT.
DELIVERED

SQ.FT.
IN PROGRESS

TOK

HAPPY
CUSTOMERS

Branded Homes

Secure Living

Sustainable Living

Maintenance Team

Healthy Lifestyles

First construction project under the **'KOHINOOR** A township of 504 apartments -**CONSTRUCTIONS' LATIS** launched in Talegaon Launched the brand inaugurated Delivered a joyful future to in Bopodi, Pune FIRST MULTIPLEX 2000+ HAPPY FAMILIES in Pimpri-Chinchwad Established Establishment Delivered a **'WORLD OF MOTHER'** of the joyful future to **KOHINOOR** - a one-of-its-kind 1000+ commercial complex **BRAND HAPPY** dedicated to empowering **FAMILIES** women entrepreneurs Completed Completed 2 MILLION 1 MILLION SQ.FT. SQ.FT. Kohinoor of construction of construction **CEMENT** Launched first project **TRADING** of 300 rowhouses Signed the **LAUNCH OF DIVISION** in Pimple Saudagar -**NANO HOMES** first agreement with established - an affordable housing TATA GROUP for **SHUBHASHREE** project in Ravet **HOTEL GINGER** WOODS in PCMC Tied up with KIMBERLY CLARK at Pimpri-Chinchwad, for manufacturing tissues

### **OUR RESIDENTIAL PROJECTS**

Sq. ft. Constructed Till Now - 9 MILLION SQ. FT.

Sq. ft. Under Construction - 11 MILLION SQ. FT.