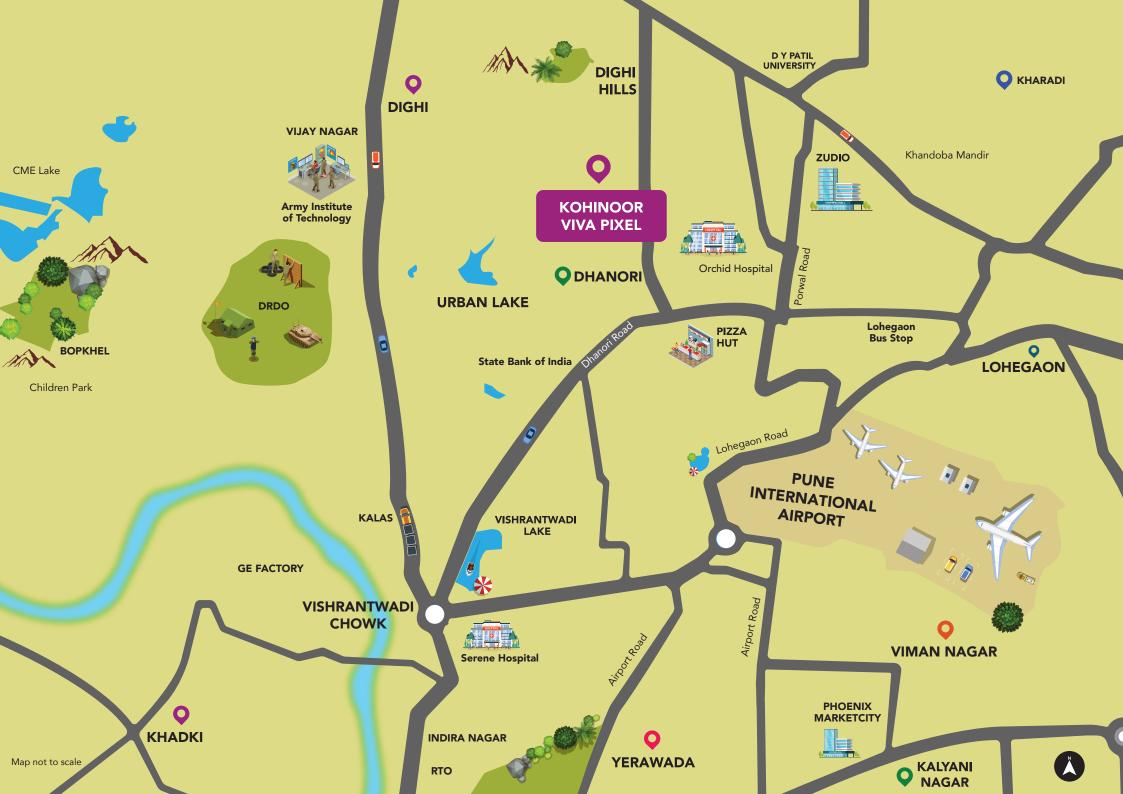

## **CHOOSE DHANORI**

Serene Living with Modern Convenience

- Kohinoor unveils Dhanori's hidden splendour
- Premium living amidst panoramic hill views
- Wake up to serene sunrises and fresh air
- Experience boundless thrills and joy daily
- An unmatched high-definition lifestyle
- Premium residential living in Dhanori's heart

# KOHINOOR VIVA PIXEL: A VIBRANT LIVING EXPERIENCE

An invitation to live life in its most vibrant form eagerly anticipates your embrace. Launching Kohinoor Viva Pixel, a residential marvel that's poised to transform Dhanori into a living masterpiece. Offering a selection of 2, 3, and 4 BHK homes, this residential project is poised to redefine the way families experience vibrant living.

# EFFORTLESS CONNECTIVITY. VIBRANT LIVING.

Seamlessly integrated into this area are opportunities for both productive endeavours and leisurely pursuits. Envision an array of expansive parks, providing avenues for both recreation and wellness. Furthermore, in close proximity lie esteemed educational institutions, assuring an exceptional foundation for your children's scholastic journey. Following a day immersed in activity, indulge in an array of dining and retail options tailored to a diverse range of preferences.