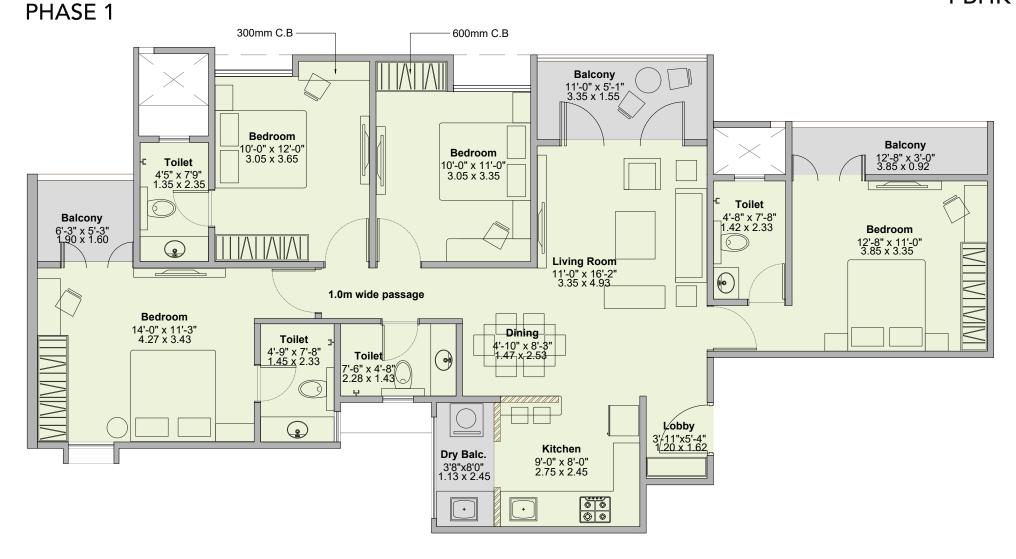

# FLOOR PLANS

### PHASE 1

### TYPICAL FLOOR PLAN TOWER C-D

| NO. | FLAT NO.                                                                                                                                                                                                                     | TYPE  | CARPET<br>AREA |         | BALCONY<br>(EXCLUSIVE) |        | BALCONY DRY<br>(EXCLUSIVE) |       | TOTAL<br>AREA |       |
|-----|------------------------------------------------------------------------------------------------------------------------------------------------------------------------------------------------------------------------------|-------|----------------|---------|------------------------|--------|----------------------------|-------|---------------|-------|
|     |                                                                                                                                                                                                                              |       | Sqmt.          | Sqft.   | Sqmt.                  | Sqft.  | Sqmt.                      | Sqft. | Sqmt.         | Sqft. |
| 01  | 201, 202, 203, 204, 206, 207<br>201, 202, 203, 204, 206, 207<br>301, 302, 303, 304, 306, 307<br>401, 402, 403, 404, 406, 407<br>501, 502, 503, 504, 506, 507<br>601, 602, 603, 604, 606, 607<br>701, 702, 703, 704, 706, 707 | з внк | 85.34          | 918.60  | 8.21                   | 88.37  | 2.76                       | 29.71 | 96.31         | 1037  |
|     | 205, 208, 305, 308, 405, 408,<br>505, 508, 605, 608, 705, 708                                                                                                                                                                | 4 BHK | 104.36         | 1123.33 | 11.77                  | 126.69 | 2.76                       | 29.71 | 118.89        | 1280  |

C.B.-CUP BOARD WIDTH 300MM & 600MM