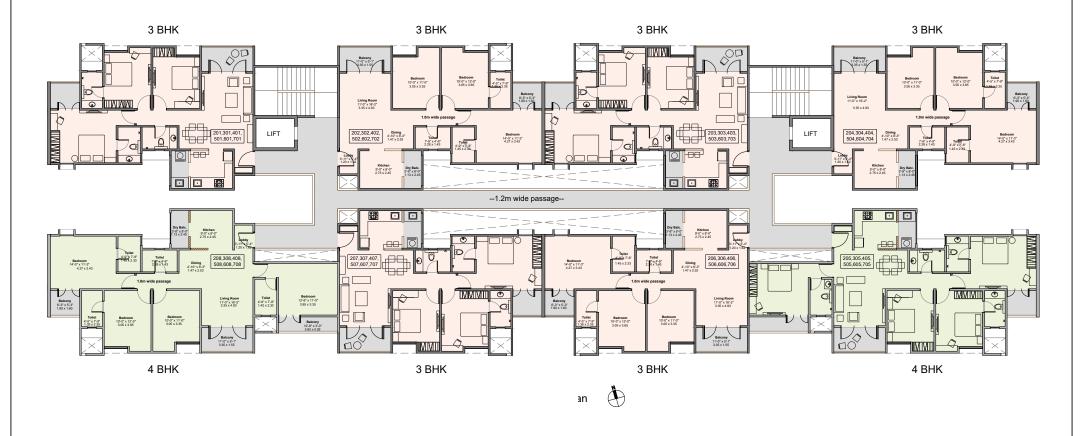

### PHASE 1

### TYPICAL FLOOR PLAN TOWER C-D

| NO. | FLAT NO.                                                                                                                                                                                                                     | TYPE  | CARPET<br>AREA |         | BALCONY<br>(EXCLUSIVE) |        | BALCONY DRY<br>(EXCLUSIVE) |       | TOTAL<br>AREA |       |
|-----|------------------------------------------------------------------------------------------------------------------------------------------------------------------------------------------------------------------------------|-------|----------------|---------|------------------------|--------|----------------------------|-------|---------------|-------|
|     |                                                                                                                                                                                                                              |       | Sqmt.          | Sqft.   | Sqmt.                  | Sqft.  | Sqmt.                      | Sqft. | Sqmt.         | Sqft. |
| 01  | 201, 202, 203, 204, 206, 207<br>201, 202, 203, 204, 206, 207<br>301, 302, 303, 304, 306, 307<br>401, 402, 403, 404, 406, 407<br>501, 502, 503, 504, 506, 507<br>601, 602, 603, 604, 606, 607<br>701, 702, 703, 704, 706, 707 | з внк | 85.34          | 918.60  | 8.21                   | 88.37  | 2.76                       | 29.71 | 96.31         | 1037  |
|     | 205, 208, 305, 308, 405, 408,<br>505, 508, 605, 608, 705, 708                                                                                                                                                                | 4 BHK | 104.36         | 1123.33 | 11.77                  | 126.69 | 2.76                       | 29.71 | 118.89        | 1280  |

C.B.-CUP BOARD WIDTH 300MM & 600MM