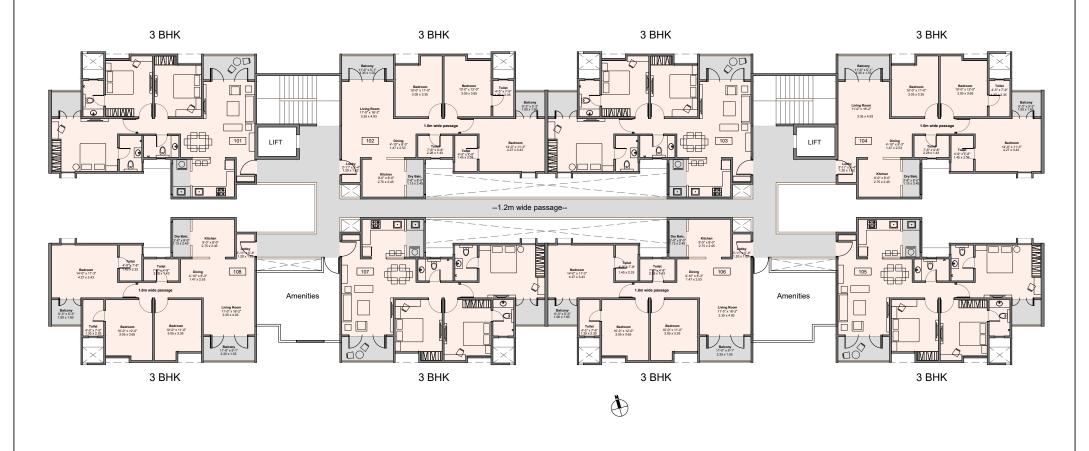

# FLOOR PLANS

### FIRST FLOOR PLAN TOWER C-D

| NO. | FLAT NO.                               | TYPE  | CARPET<br>AREA |        | BALCONY<br>(EXCLUSIVE) |       | BALCONY DRY<br>(EXCLUSIVE) |       | TOTAL<br>AREA |       |
|-----|----------------------------------------|-------|----------------|--------|------------------------|-------|----------------------------|-------|---------------|-------|
|     |                                        |       | Sqmt.          | Sqft.  | Sqmt.                  | Sqft. | Sqmt.                      | Sqft. | Sqmt.         | Sqft. |
| 01  | 101, 102, 103, 104, 105, 106, 107, 108 | 3 ВНК | 85.34          | 918.60 | 8.21                   | 88.37 | 2.76                       | 29.71 | 96.31         | 1037  |

C.B.-CUP BOARD WIDTH 300MM & 600MM.