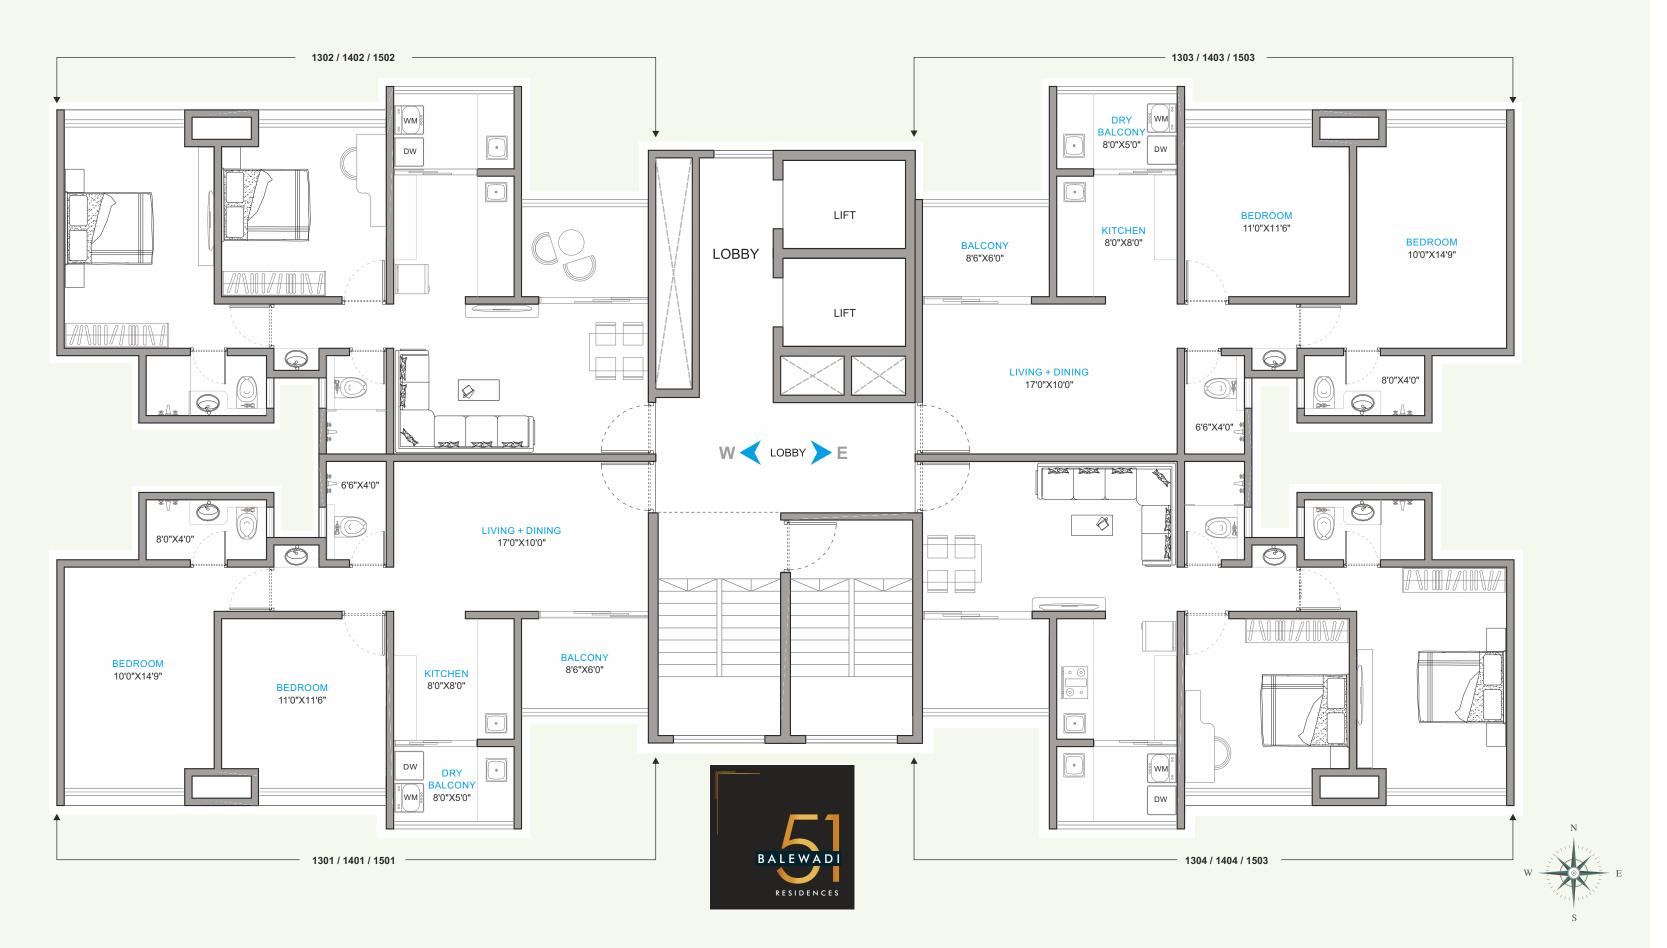

# THE ADDRESS OF

NEAR BALEWADI HIGH STREET





# 2 BHK UNIT PLAN



| ТҮРЕ  | CARPET AREA | BALCONY AREA | TOTAL USABLE AREA |
|-------|-------------|--------------|-------------------|
| 2 BHK | 59.36 SQ.M. | 8.54 SQ.M.   | 67.90 SQ.M.       |
|       | 639 SQ.FT.  | 92 SQ.FT.    | 731 SQ.FT.        |

Kindly Note: This drawing is only for presentation purpose in order to suggest furniture placement. Structural columns are not shown in the above drawings.







## AADHYA



1st/2nd/3rd/4th/5th/6th/8th/9th/10th/11th/13th/14th/15th FLOOR PLAN

## AADHYA



## 7th & 12th FLOOR PLAN

## **ADWITA**



12th FLOOR PLAN

## ADWITA & AMARA



13th/14th/15th FLOOR PLAN

## **SPECIFICATIONS**

BALEWAD

RESIDENCES

### • STRUCTURE

I Earthquake Resistant RCC structure.

#### • PLASTER

- I Sand faced Plaster for external surfaces.
- I Gypsum / Putty & plaster for internal surfaces.

### • FLOORING

- 1 1600 x 800 mm vitrified tiles.
- I Anti Skid flooring in all toilets.
- I Anti skid flooring for balconies.

#### • KITCHEN

- I Kitchen platform with stainless sink steel.
- Additional Sink in Dry Balcony.
- I Dado tiles above platform upto beam bottom.
- I Provision for water purifier.
- I Inlet outlet provision for washing machine in dry balcony.
- I Power point for kitchen appliances.

#### • ELECTRIFICATION

- I Concealed electrification with circuit breaker.
- I Set of Legrand or equivalent make Switches.
- I Genset Power Ba