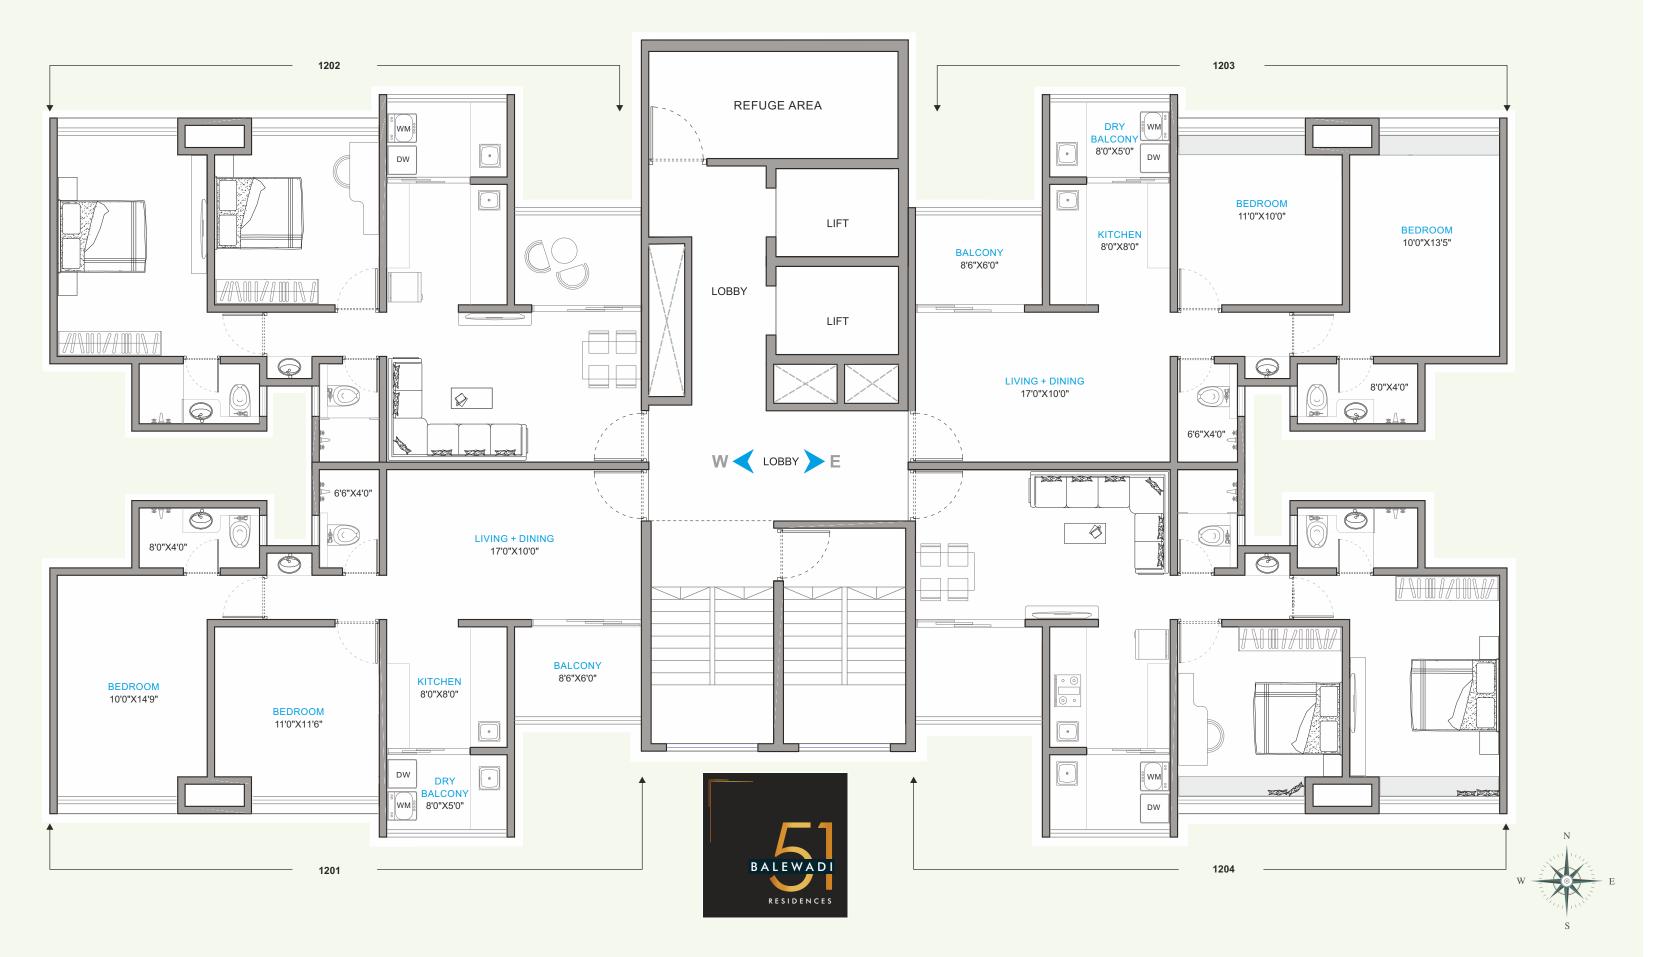

# THE ADDRESS OF

NEAR BALEWADI HIGH STREET





# 2 BHK UNIT PLAN



| ТҮРЕ  | CARPET AREA | BALCONY AREA | TOTAL USABLE AREA |
|-------|-------------|--------------|-------------------|
| 2 BHK | 59.36 SQ.M. | 8.54 SQ.M.   | 67.90 SQ.M.       |
|       | 639 SQ.FT.  | 92 SQ.FT.    | 731 SQ.FT.        |

Kindly Note: This drawing is only for presentation purpose in order to suggest furniture placement. Structural columns are not shown in the above drawings.







## AADHYA



1st/2nd/3rd/4th/5th/6th/8th/9th/10th/11th/13th/14th/15th FLOOR PLAN

## AADHYA



## 7th & 12th FLOOR PLAN

## **ADWITA**



12th FLOOR PLAN

## ADWITA & AMARA



13th/14th/15th FLOOR PLAN

## **SPECIFICATIONS**

BALEWAD

RESIDENCES

### • STRUCTURE

I Earthquake Resistant RCC structure.

#### • PLASTER

- I Sand faced Plaster for external surfaces.
- I Gypsum / Putty & plaster for internal surfaces.

### • FLOORING

- 1 1600 x 800 mm vitrified tiles.
- I Anti Skid flooring in all toilets.
- I Anti skid flooring for balconies.

#### • KITCHEN

- I Kitchen platform with stainless sink steel.
- Additional Sink in Dry Balcony.
- I Dado tiles above platform upto beam bottom.
- I Provision for water purifier.
- I Inlet outlet provision for washing machine in dry balcony.
- I Power point for kitchen appliances.

#### • ELECTRIFICATION

- I Concealed electrification with circuit breaker.
- I Set of Legrand or equival