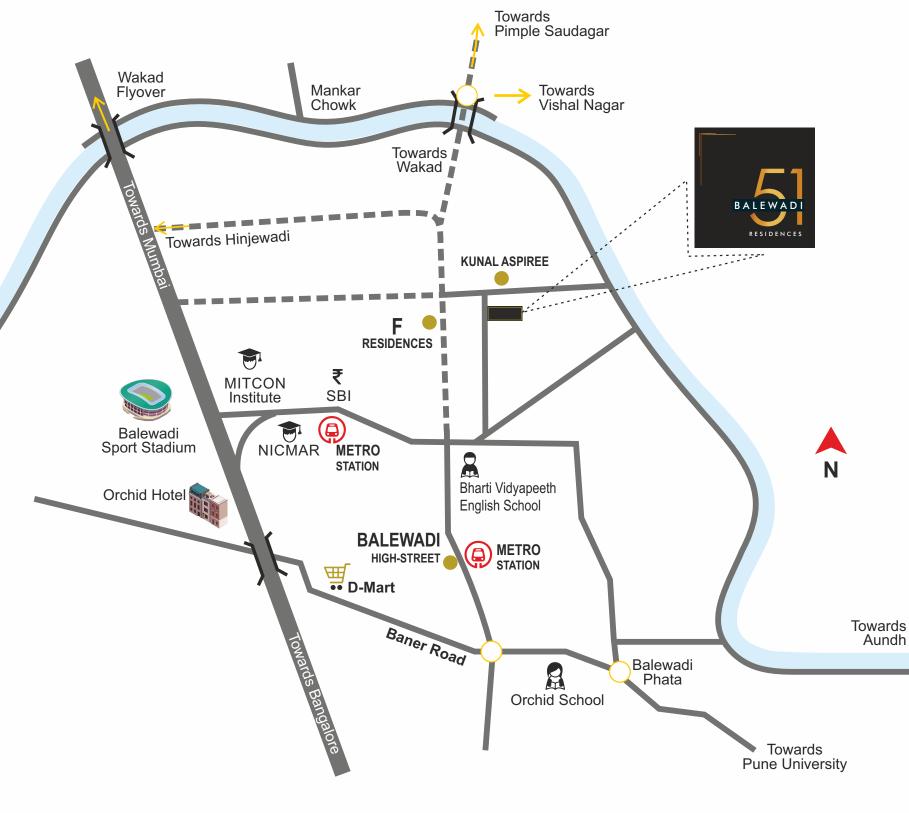

## LOCATION MAP

#### **SCHOOLS / COLLEGES / SPORTS FACILITIES WITHIN 3 KMS:**

- Balewadi Sports Complex
- Bharati Vidyapeeth Rabindranath Tagore School of Excellence
- Vibgyor High
- I The Orchid School
- DAV Public School
- Eurokids
- I Tulips Academy
- **MITCON**
- CM International
- Footprints Play School

#### **HEALTHCARE WITHIN 15 MINUTES:**

I Jupiter Hospital Asia Columbia Hospital Lifepoint Multispeciality Hospital Golwilkar Metropolis Healing Hands Clnic Surya Hospital Umarji Mother & Child Care

#### **MAJOR IT & WORK SPACES NEARBY:**

**SIEMENS** BITWISE **I** CUMMINS INDIA **VERITAS** AMAR BUSINESS PARK I TEERTH TECHNO SPACE

#### **MALLS / HYPER MARKETS / HIGH STREET:**

| R - MART                     | 0.5 KMS |
|------------------------------|---------|
| K K BAZAR                    | 0.5 KMS |
| Main Vegetable Market        | 0.5 KMS |
| Balewadi High Street         | 0.9 KMS |
| D-MART (BANER)               | 2.0 KMS |
| D-MART (AUNDH)               | 4.5 KMS |
| Westend Mall - Aundh         | 5.0 KMS |
| Aundh Market - Parihar Chowk | 5.5 KMS |
| WESTSIDE                     | 2.0 KMS |
| Baner Road Market            | 1.5 KMS |
| PHOENIX MALL (Wakad)         | 4.0 KMS |

#### **PUBLIC TRANSPORT & CONNECTIVITY:**

| Metro Station             | 0.9 KMS |
|---------------------------|---------|
| Bus Stop                  | 0.5 KMS |
| Mumbai - Bangalore Bypass | 2.0 KMS |
| Airport                   | 20 KMS  |
| Central Railway Station   | 14 KMS  |