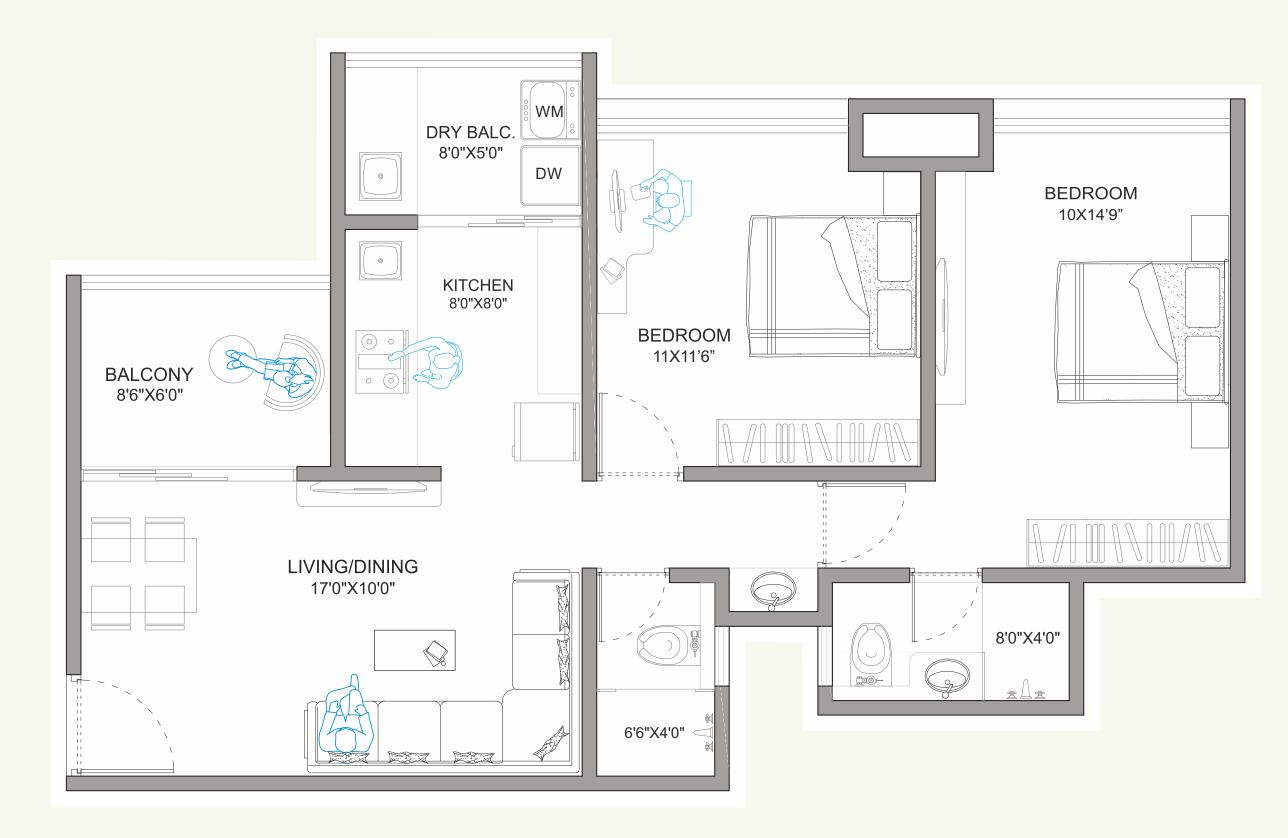

# 2 BHK UNIT PLAN

| ТҮРЕ  | CARPET AREA | BALCONY AREA | TOTAL USABLE AREA |
|-------|-------------|--------------|-------------------|
| 2 BHK | 59.36 SQ.M. | 8.54 SQ.M.   | 67.90 SQ.M.       |
|       | 639 SQ.FT.  | 92 SQ.FT.    | 731 SQ.FT.        |

Kindly Note: This drawing is only for presentation purpose in order to suggest furniture placement. Structural columns are not shown in the above drawings.