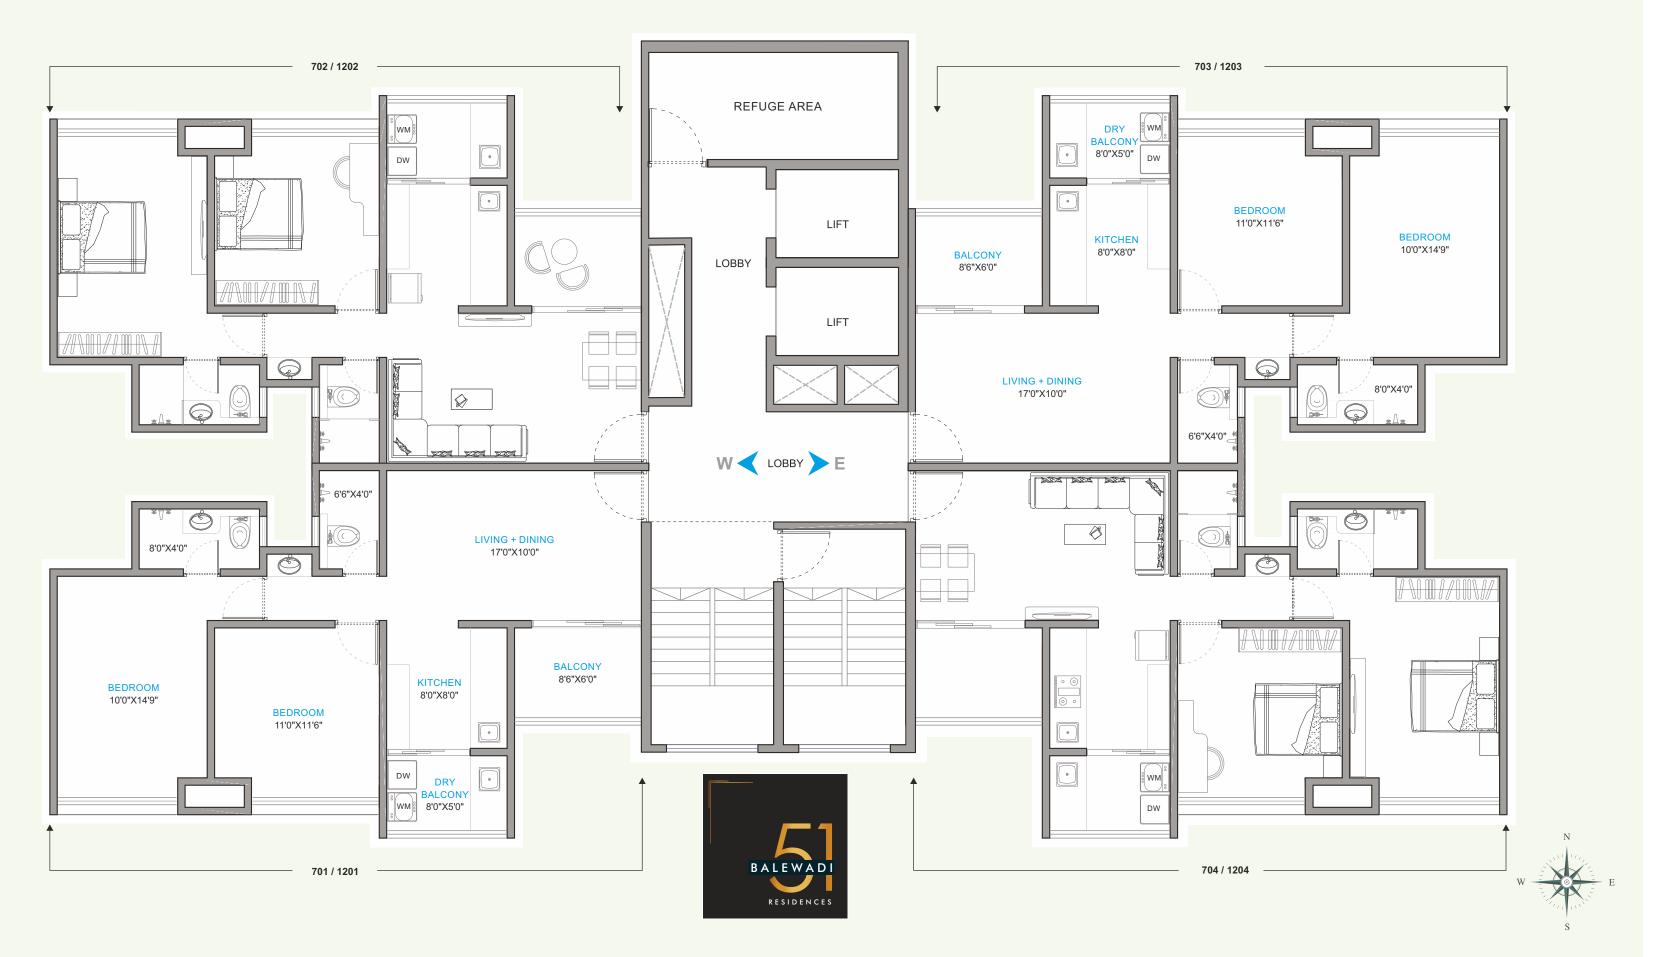

# THE ADDRESS OF

NEAR BALEWADI HIGH STREET





# 2 BHK UNIT PLAN



| ТҮРЕ  | CARPET AREA | BALCONY AREA | TOTAL USABLE AREA |
|-------|-------------|--------------|-------------------|
| 2 BHK | 59.36 SQ.M. | 8.54 SQ.M.   | 67.90 SQ.M.       |
|       | 639 SQ.FT.  | 92 SQ.FT.    | 731 SQ.FT.        |

Kindly Note: This drawing is only for presentation purpose in order to suggest furniture placement. Structural columns are not shown in the above drawings.







## AADHYA



1st/2nd/3rd/4th/5th/6th/8th/9th/10th/11th/13th/14th/15th FLOOR PLAN

## AADHYA



## 7th & 12th FLOOR PLAN

## **ADWITA**



12th FLOOR PLAN

## ADWITA & AMARA



13th/14th/15th FLOOR PLAN

## **SPECIFICATIONS**

BALEWAD

RESIDENCES

### • STRUCTURE

I Earthquake Resistant RCC structure.

#### • PLASTER

- I Sand faced Plaster for external surfaces.
- I Gypsum / Putty & plaster for internal surfaces.

### • FLOORING

- 1 1600 x 800 mm vitrified tiles.
- I Anti Skid flooring in all toilets.
- I Anti skid flooring for balconies.

#### • KITCHEN

- I Kitchen platform with stainless sink steel.
- Additional Sink in Dry Balcony.
- I Dado tiles above platform upto beam bottom.
- I Provision for water purifier.
- I Inlet outlet provision for washing machine in dry balcony.
- I Power point for kitchen appliances.

#### • ELECTRIFICATION

- I Concealed electrification with cir