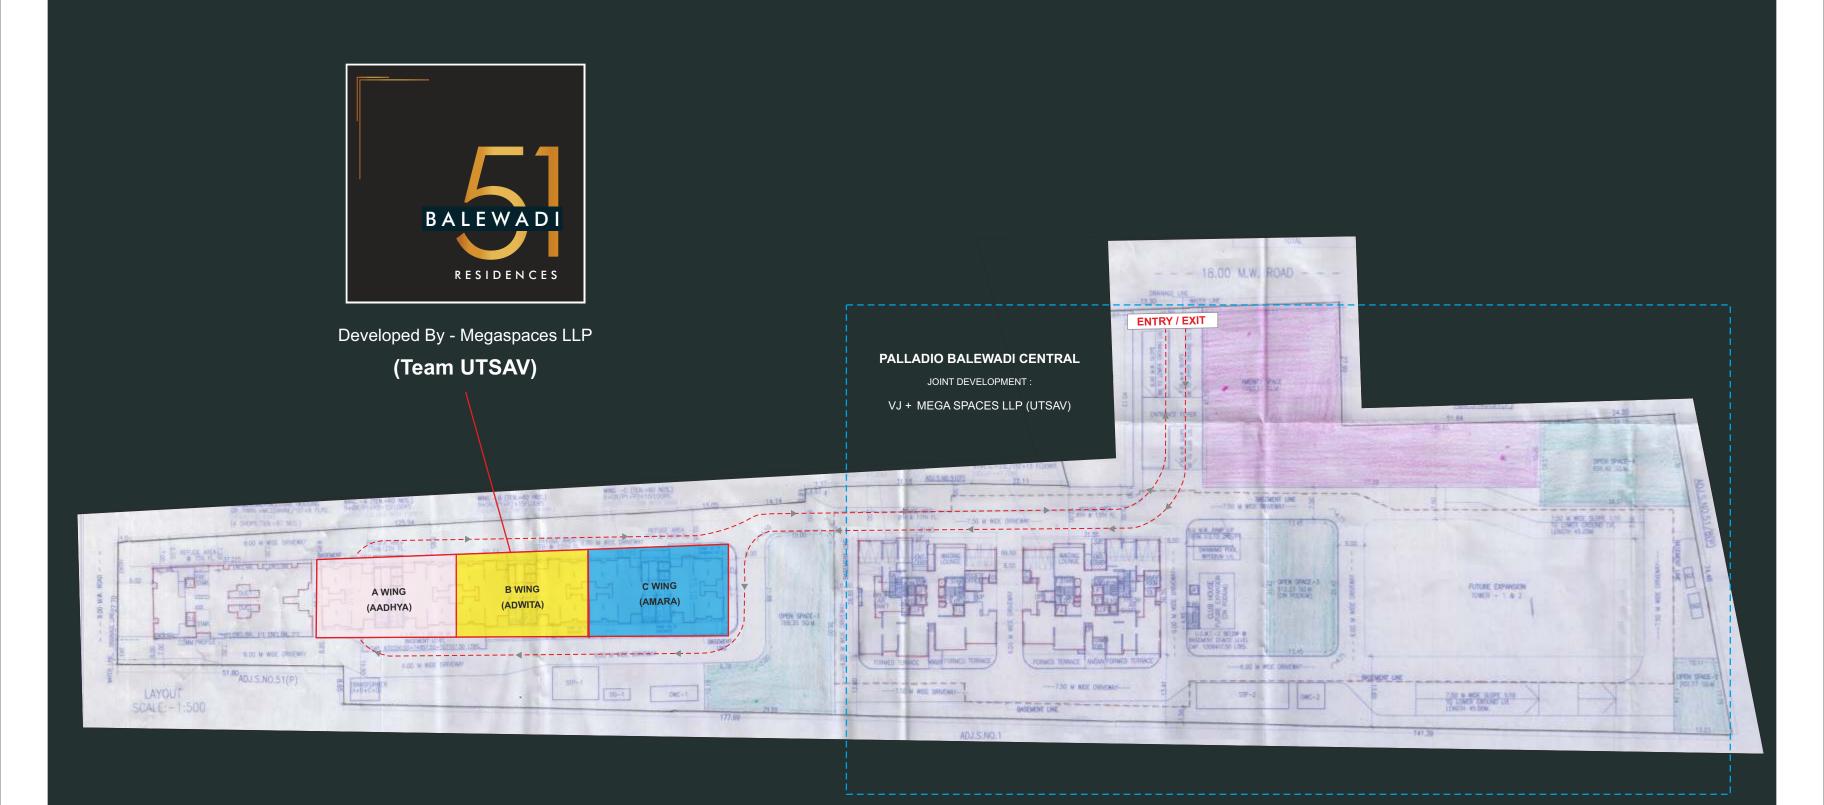

# THE ADDRESS OF

NEAR BALEWADI HIGH STREET





# 2 BHK UNIT PLAN



| ТҮРЕ  | CARPET AREA | BALCONY AREA | TOTAL USABLE AREA |
|-------|-------------|--------------|-------------------|
| 2 BHK | 59.36 SQ.M. | 8.54 SQ.M.   | 67.90 SQ.M.       |
|       | 639 SQ.FT.  | 92 SQ.FT.    | 731 SQ.FT.        |

Kindly Note: This drawing is only for presentation purpose in order to suggest furniture placement. Structural columns are not shown in the above drawings.







## AADHYA



1st/2nd/3rd/4th/5th/6th/8th/9th/10th/11th/13th/14th/15th FLOOR PLAN

## AADHYA



## 7th & 12th FLOOR PLAN

## **ADWITA**



12th FLOOR PLAN

## ADWITA & AMARA



13th/14th/15th FLOOR PLAN

## **SPECIFICATIONS**

BALEWAD

RESIDENCES

### • STRUCTURE

I Earthquake Resistant RCC structure.

#### • PLASTER

- I Sand faced Plaster for external surfaces.
- I Gypsum /