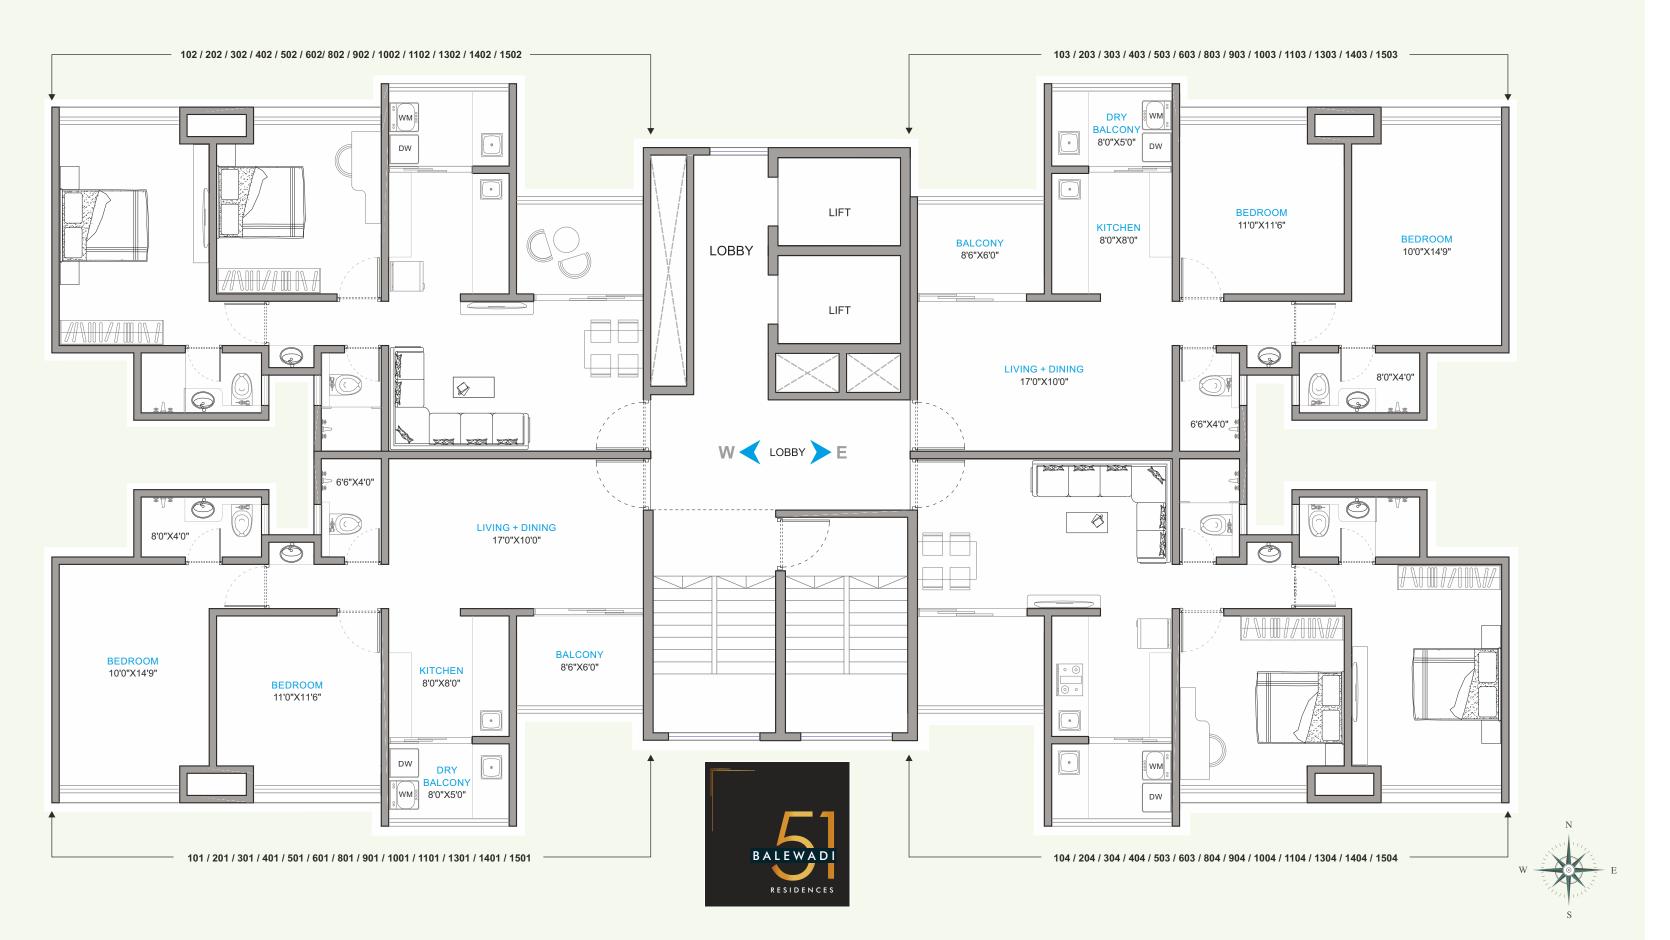

# THE ADDRESS OF

NEAR BALEWADI HIGH STREET





# 2 BHK UNIT PLAN



| ТҮРЕ  | CARPET AREA | BALCONY AREA | TOTAL USABLE AREA |
|-------|-------------|--------------|-------------------|
| 2 BHK | 59.36 SQ.M. | 8.54 SQ.M.   | 67.90 SQ.M.       |
|       | 639 SQ.FT.  | 92 SQ.FT.    | 731 SQ.FT.        |

Kindly Note: This drawing is only for presentation purpose in order to suggest furniture placement. Structural columns are not shown in the above drawings.







## AADHYA



1st/2nd/3rd/4th/5th/6th/8th/9th/10th/11th/13th/14th/15th FLOOR PLAN

## AADHYA



## 7th & 12th FLOOR PLAN

## **ADWITA**



12th FLOOR PLAN

## ADWITA & AMARA



13th/14th/15th FLOOR PLAN

## **SPECIFICATIONS**

BALEWAD

RESIDENCES

### • STRUCTURE

I Earthquake Resistant RCC structure.

#### • PLASTER

- I Sand faced Plaster for external surfaces.
- I Gypsum / Putty & plaster for internal surfaces.

### • FLOORING

- 1 1600 x 800 mm vitrified tiles.
- I Anti Skid flooring in all toilets.
- I Anti skid flooring for balconies.

#### • KITCHEN

- I Kitchen platform with stainless sink steel.
- Additional Sink in Dry Balcony.
- I Dado tiles above platform upto beam bottom.
- I Provision for water purifier.
- I Inlet outlet provision for washing machine in dry balcony.
- I Power point for k